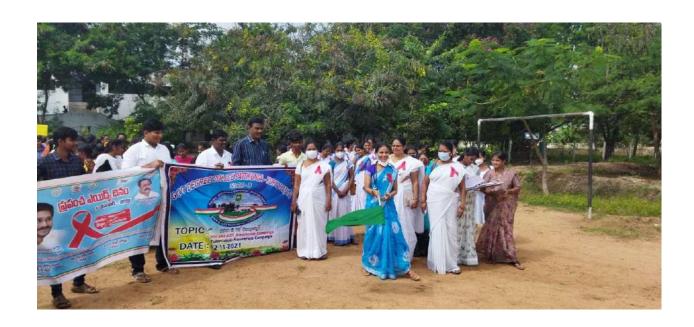

Date: 11.02.2020

Name of the Programme: Awareness programme on HIV/AIDS

Number of Students participated: 150

Detailed Report:

An awareness Programme on HIV/AIDS was conducted on 11.02.2020 .Master trainee DrS.Shamshad , DAPCU member Mr Giri Babu, and Positive speaker V.Bhuvaneswari attended and created awareness among students about HIV/AIDS with the help of videos Positive speaker's own lifes tragedy is an eye opener for all the students. The programme created intrest and awareness about HIV/AIDS among degree students.