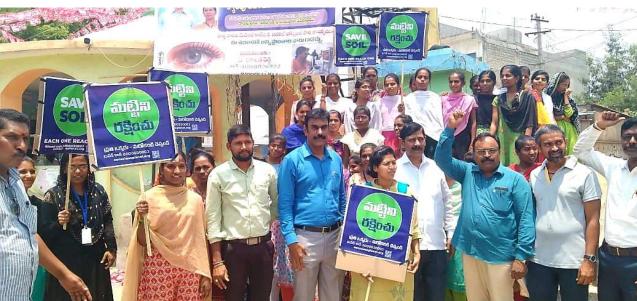

# WOMEN EMPOWERMENT CELL

## **PANNEL MEMBERS**

PRINCIPAL: Dr.R. MADHURI

**COORDINATOR: Dr.K.G. NEERAJAKSHI** 

**MEMBERS: Smt SHAMSHABEE** 

**Smt G. INDIRADEVI** 

**Smt P. KALAVATHI** 

STUDENTS: S.MEGHANA, K.VAIDEHI

Women Empowerment Cell established in government degree college, pattikonda motivates students to possess value-based education. It works for the protection of women's rights and for their empowerment. It enriches Knowledge that leads to right path of success and happiness. Organises Guest lectures, Seminars, Career counselling and guidance Empower students to improve their standards and develop confidence in making right decision to achieve their goals and Awareness programmes on **Importance** strenathen. Education, Ethical values, Legal rights, Self Defence, Gender sensitisation, Photo exhibition, Pollution free environment, National integration, Health and Hygiene to Empower women Spiritually, Socially and Economically. Students are exposed to various opportunities to earn while they learn by enhancing their Artistic talents. It has been working towards the sensitizing women students on various interests and issues to enable them to dream big and realize the same