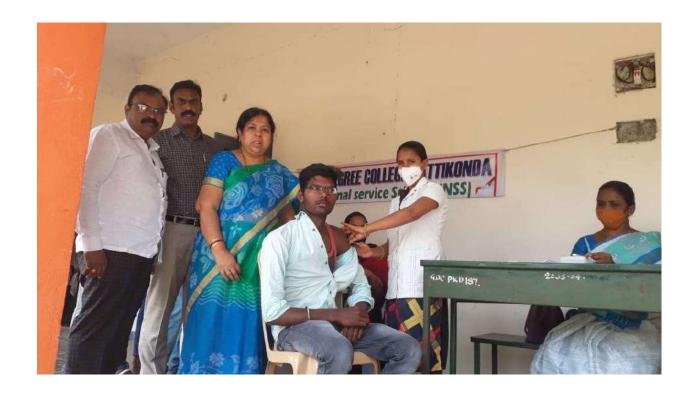

#### AWARENESS PROGRAMME ON HEALTH AND HYGIENE

Women Empowerment cell conducted a programme on "HEALTH AND HYGIENE(COUNCELLING SESSION)". Principal Dr R. Madhuri, Women Empowerment cell Coordinator Dr K.G Neerajakshi other staff members and students have participated in this programme. The principal madam advised the students to take leafy vegetables to keep their health in good condition and keep their surroundings clean on 03-04-2022.

The principal madam delivered speech on health and hygiene

PATTIKONDA-518 380.

Kumool Dist. A.P.

Dr. R. MADHURI, M.Sc., M.Ph.M., Ph.S.
PRINCIPAL
Government Degree Colle. 3
PATTIKONDA., Kurnool Dist., A.

Date: 04-05-2022