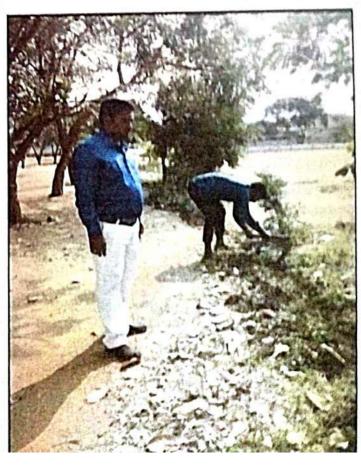

## Sports day celebration on the eve of Kishori

#### Vikasam(2018-2019)

Women empowerment cell conducted sports competitionson the eve of Kishori vikasam. principal Dr B. Purushottam Reddy, women empowerment cell coordinator G. Indira Devi, other staff members and students have participated in this program on 03/01/2018.