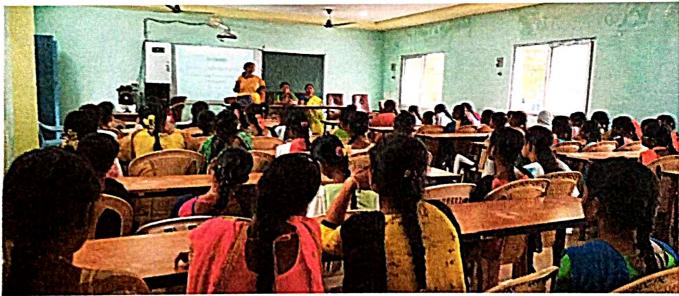

#### AWARENESS PROGRAMME ON HEALTH AND HYGIENE

Women Empowerment cell conducted a programme on "HEALTH AND HYGIENE(COUNCELLING SESSION)". Principal Dr R. Madhuri, Women Empowerment cell Coordinator Dr K.G Neerajakshi other staff members and students have participated in this programme. The principal madam advised the students to take leafy vegetables to keep their health in good condition and keep their surroundings clean on 03-04-2022.

The principal madam delivered speech on health and hygiene

PATTIKONDA-518 380.

Kumool Dist. A.P.

Dr. R. MADHURI, M.Sc., M.Ph.M., Ph.S.
PRINCIPAL
Government Degree Colle. 3
PATTIKONDA., Kurnool Dist., A.

Date: 04-05-2022