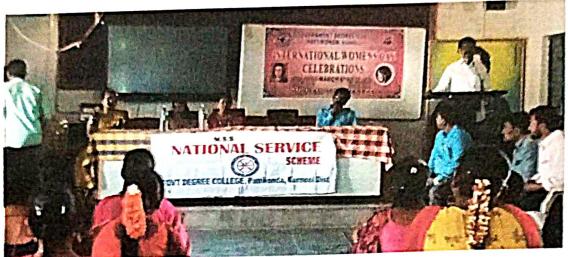

## International women's day

Women empowerment cell organising a programe on international women's day, principal Dr Purushottam Reddy ,women empowerment cell coordinator G. Indira Devi, other staff members and students have participated in this program on 8/3/2019 to enlighten the students about gender equality.

#### THE CELEBRATION OF INTERNATIONAL WOMENS DAY

Women Empowerment cell organised "INTERNATIONAL WOMENS DAY" on 8-3-2022. Principal Dr R.Madhuri, Women Empowerment cell co-ordinator Dr K.G Neerajakshi, other staff members and students have participated in this programme. The Chiefguest Smt Divya (Junior civil judge) had delivered speech on Women role in different fields.