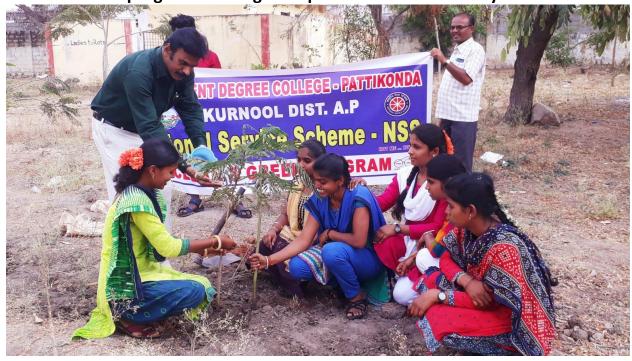

## Sports day celebration on the eve of Kishori

#### Vikasam(2018-2019)

Women empowerment cell conducted sports competitionson the eve of Kishori vikasam. principal Dr B. Purushottam Reddy, women empowerment cell coordinator G. Indira Devi, other staff members and students have participated in this program on 03/01/2018.