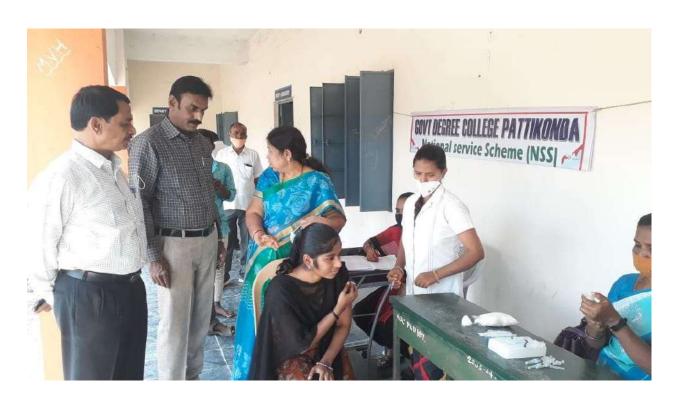

#### AWARENESS PROGRAMME ON HEALTH AND HYGIENE

Women Empowerment cell conducted a programme on "HEALTH AND HYGIENE(COUNCELLING SESSION)". Principal Dr R. Madhuri, Women Empowerment cell Coordinator Dr K.G Neerajakshi other staff members and students have participated in this programme. The principal madam advised the students to take leafy vegetables to keep their health in good condition and keep their surroundings clean on 03-04-2022.

The principal madam delivered speech on health and hygiene

PATTIKONDA-518 380.

Kumool Dist. A.P.

Dr. R. MADHURI, M.Sc., M.Ph.M., Ph.S.
PRINCIPAL
Government Degree Colle. 3
PATTIKONDA., Kurnool Dist., A.

Date: 04-05-2022