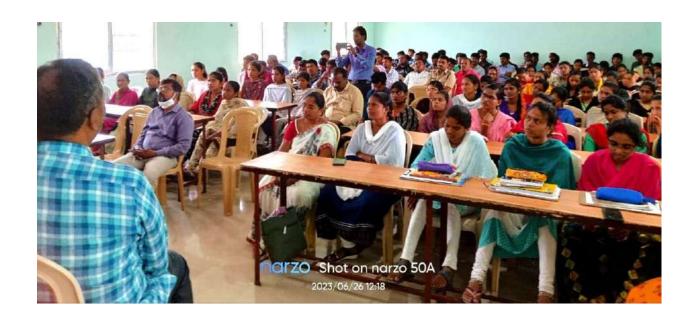

## Counselling session on anti ragging

Women empowerment cell conducted a counselling session on anti ragging, The principal Dr R. Madhuri women empowerment cell coordinator Dr K.G.Neerajakshi and chief guest Suma, police constable, chemistry lecturer p. Kalavathi, other staff members and students have participated in this program on 22-01-2023.