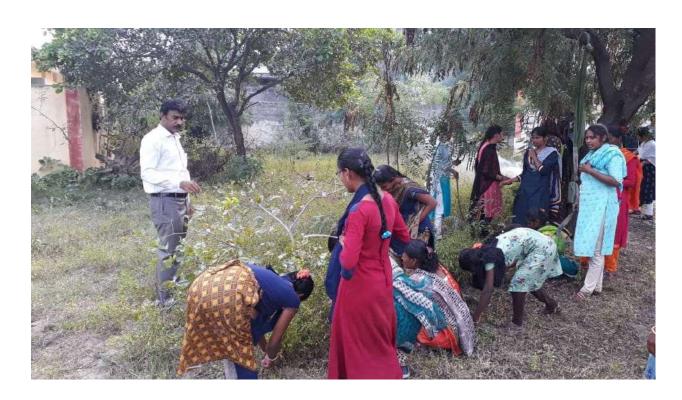

### Savithri Bai pule Jayanthi (2021-2022)

Women Empowerment cell conducted" Savithri Bai pule jayanthi". The Principal Dr R.Madhuri, Women Empowerment cell co-ordinator Dr K.G Neerajakshi, other women staff members and students have participated in this programme. Students aquired knowledge about gender sensitization, women role in education on 03-01-2022..