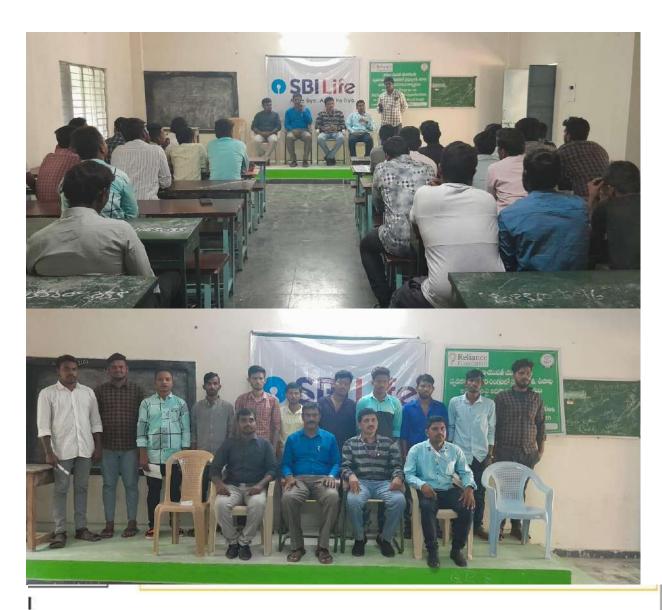

# WOMEN EMPOWERMENT CELL

## **PANNEL MEMBERS**

PRINCIPAL: Dr.R. MADHURI

**COORDINATOR: Dr.K.G. NEERAJAKSHI** 

**MEMBERS: Smt SHAMSHABEE** 

**Smt G. INDIRADEVI** 

**Smt P. KALAVATHI** 

STUDENTS: S.MEGHANA, K.VAIDEHI

Women Empowerment Cell established in government degree college, pattikonda motivates students to possess value-based education. It works for the protection of women's rights and for their empowerment. It enriches Knowledge that leads to right path of success and happiness. Organises Guest lectures, Seminars, Career counselling and guidance Empower students to improve their standards and develop confidence in making right decision to achieve their goals and Awareness programmes on **Importance** strenathen. Education, Ethical values, Legal rights, Self Defence, Gender sensitisation, Photo exhibition, Pollution free environment, National integration, Health and Hygiene to Empower women Spiritually, Socially and Economically. Students are exposed to various opportunities to earn while they learn by enhancing their Artistic talents. It has been working towards the sensitizing women students on various interests and issues to enable them to dream big and realize the same