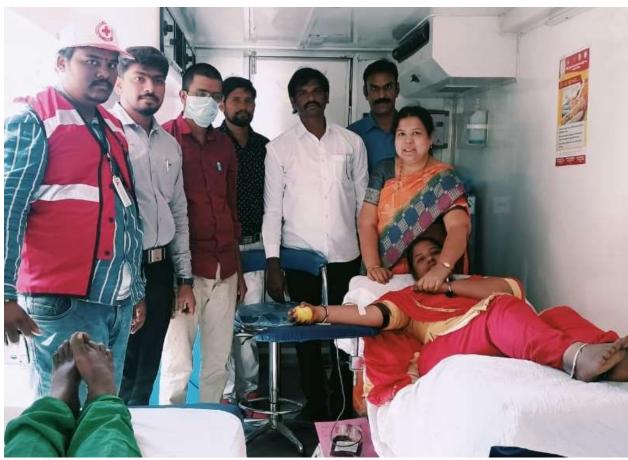

## **Blood Donation camp**

empowerment cell organised blood donation Women camp,The Principal Dr B.Krupender Reddy, women empowerment cell coordinator G. Indira, other staff members and students have participated in this program on 03-03-2021 to create awareness on blood donation and encourage girlstudents to dop blood donation.