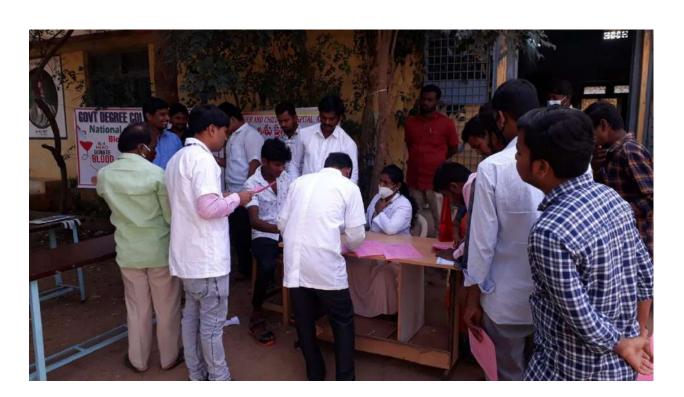

Date: 12.02.2020

Name of the Programme: Blood donation camp

Number of Students participated: 300

Detailed Report: blood donated members:92

Date: 13.02.2020

Name of the Programme: Blood group determination

Number of Students participated: 80

**Detailed Report:** 

A Programme was conducted on 13.02.2020 to determine the blood group of the staff and students of the college. A total of 80 members blood group was determined by RRC Coordinator and RRC volunteers.