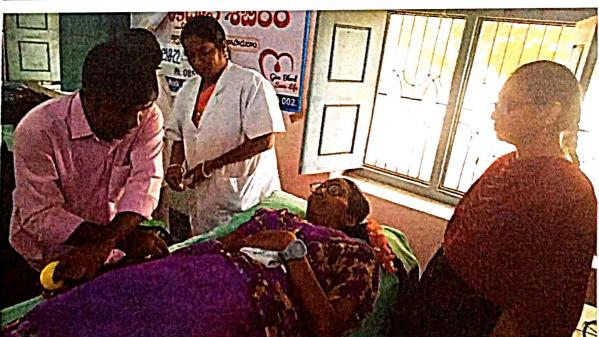

## **Blood Donation camp**

empowerment cell organised blood donation Women camp,The Principal Dr B.Krupender Reddy, women empowerment cell coordinator G. Indira, other staff members and students have participated in this program on 03-03-2021 to create awareness on blood donation and encourage girlstudents to dop blood donation.