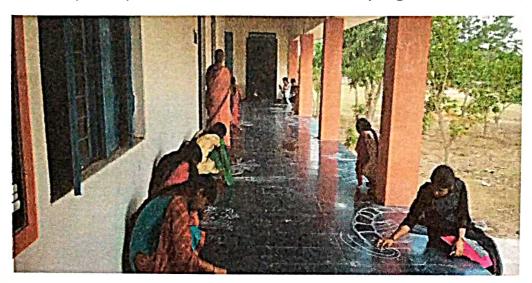

# Rangoli competition on occasion of fresher's day celebrations (2019-2020)

Women empowerment cell conducted Rangoli competitions on the occasion of fresher's day celebration, principle Dr B. Purushottam Reddy, women empowerment cell coordinator G. Indira Devi, other staff member and students have participated with enthusiasm in this program on 19/08 /2019.