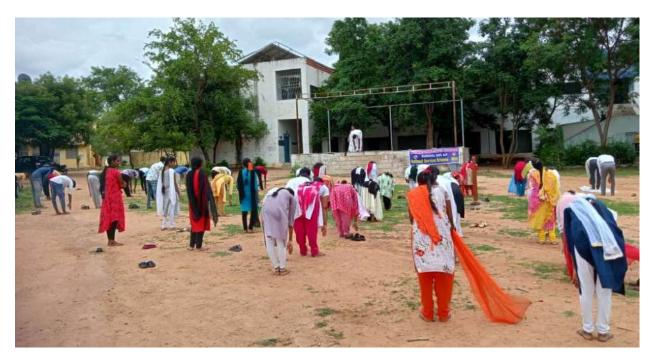

## Sports day celebration on the eve of Kishori

#### Vikasam(2018-2019)

Women empowerment cell conducted sports competitionson the eve of Kishori vikasam. principal Dr B. Purushottam Reddy, women empowerment cell coordinator G. Indira Devi, other staff members and students have participated in this program on 03/01/2018.