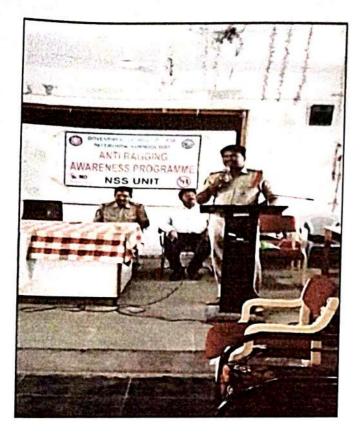

GOVT. DEGREE COLLEGE PATTICE A 518 350.

Dr. R. MADHURI, M.Sc., M.Phill, Ph.D. PRINCIPAL Government Degree Collet e PATTIKONDA., Kurnool Dist., A.

Date: 21-01-2023

It is hereby informed to the students and staff that Women Empowerment Cell is organizing a programe on anti ragging tocreate awareness on raggingof girl students. Hence, all the girl students are instructed to attend to the above activity at 11AM in virtual class room on 22-01-2023.

## Counselling session on anti ragging

Women empowerment cell conducted a counselling session on anti ragging, The principal Dr R. Madhuri women empowerment cell coordinator Dr K.G.Neerajakshi and chief guest Suma, police constable, chemistry lecturer p. Kalavathi, other staff members and students have participated in this program on 22-01-2023.