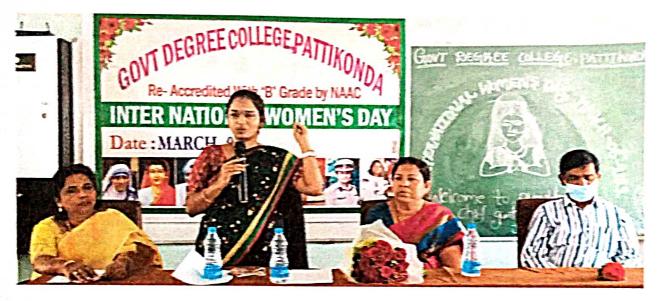

#### THE CELEBRATION OF INTERNATIONAL WOMENS DAY

Women Empowerment cell organised "INTERNATIONAL WOMENS DAY" on 8-3-2022. Principal Dr R.Madhuri, Women Empowerment cell co-ordinator Dr K.G Neerajakshi, other staff members and students have participated in this programme. The Chiefguest Smt Divya (Junior civil judge) had delivered speech on Women role in different fields.

The ChiefguestSmt DivyaJunior civil judge addressing girl students

GOVT. Langue COLLEGE PATTIKONDA-518 380. Kumool Dist. A.P.

Dr. R. MADHURI, M.S., MANNE PRINCIPAL PRINCIPAL Government Degree Collect PATTIKONDA., Kurnool Dist.,