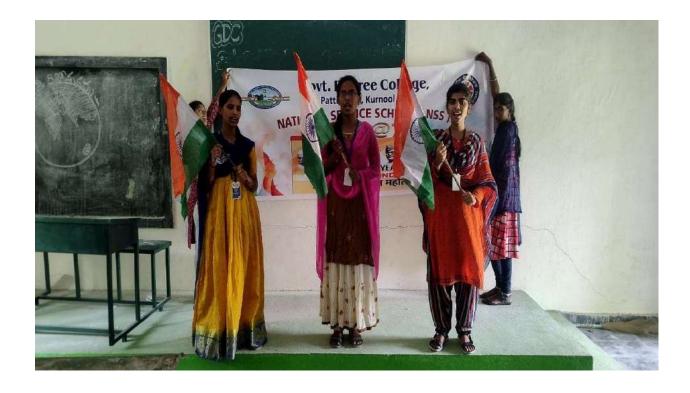

ిబ్బంది

ఆదోని ఫీమాస్ కూడలి వద్ద జాతీయ పతాకాన్ని ప్రదర్శిస్తున్న విద్యార్థులు

## N.S.S - GOVERNMENT DEGREE COLLEGE, PATTIKONDA – 518380. KURNOOL Dist. Azadi ka Amruth Mahotsav - Elocution competition on 11-08-2022





## N.S.S - GOVERNMENT DEGREE COLLEGE, PATTIKONDA – 518380. KURNOOL Dist. Azadi ka Amruth Mahotsav - Elocution competition on 11-08-2022





# N.S.S - GOVERNMENT DEGREE COLLEGE, PATTIKONDA – 518380. KURNOOL Dist. Azadi ka Amruth Mahotsav - Elocution competition on 11-08-2022





N.S.S - GOVERNMENT DEGREE COLLEGE, PATTIKONDA – 518380. KURNOOL Dist.

Azadi ka Amruth Mahotsav - Patriotic songs dance competition on 12-08-2022





# N.S.S - GOVERNMENT DEGREE COLLEGE, PATTIKONDA – 518380. KURNOOL Dist. Azadi ka Amruth Mahotsav - Patriotic songs dance competition on 12-08-2022



### N.S.S - GOVERNMENT DEGREE COLLEGE, PATTIKONDA – 518380. KURNOOL Dist. Azadi ka Amruth Mahotsav Pledge on 12-08-2022









Azadi ka Amruth Mahotsav - Cleaning and Garlanding the statue's of National leaders on 13-08-2022





N.S.S - GOVERNMENT DEGREE COLLEGE, PATTIKONDA – 518380. KURNOOL Dist. Azadi ka Amruth Mahotsav - Cleaning and Garlanding the statue's of National leaders on 13-08-2022





Azadi ka Amruth Mahotsav - Felicitations to Freedom fighters family members and Army soldiers on 14-08-2022





Azadi ka Amruth Mahotsav - Felicitations to Freedom fighters family members and Army soldiers on 14-08-2022





Azadi ka Amruth Mahotsav - Felicitations to Freedom fighters family members and Army soldiers on 14-08-2022

సోమవారం 15 ఆగస్టు 2022



ಜಿಲ್ಲಾ ವಾರ್ರಲು



### స్వాతంత్ర్