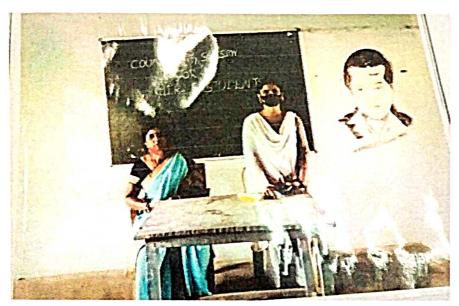

## Counselling session on health and hygiene

Women empowerment cell conducted a counselling session on health and hygiene, principle Dr B. Purushottam Reddy, women empowerment cell coordinator G. Indira Devi chiefguest Dr.Harishkumar, other staff members and students have participated in this program on 23-10-2018.