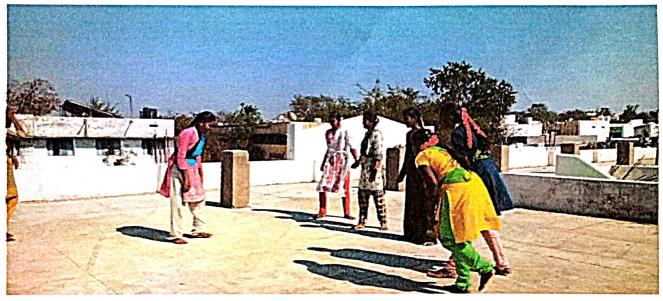

## Sports day celebration on the eve of Kishori

#### Vikasam(2018-2019)

Women empowerment cell conducted sports competitionson the eve of Kishori vikasam. principal Dr B. Purushottam Reddy, women empowerment cell coordinator G. Indira Devi, other staff members and students have participated in this program on 03/01/2018.