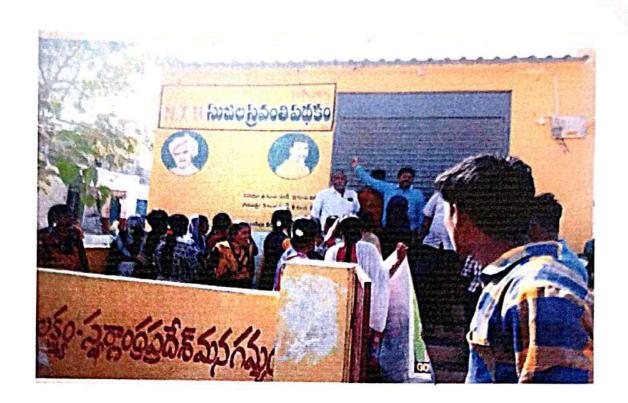

## Sports day celebration on the eve of Kishori

#### Vikasam(2018-2019)

Women empowerment cell conducted sports competitionson the eve of Kishori vikasam. principal Dr B. Purushottam Reddy, women empowerment cell coordinator G. Indira Devi, other staff members and students have participated in this program on 03/01/2018.