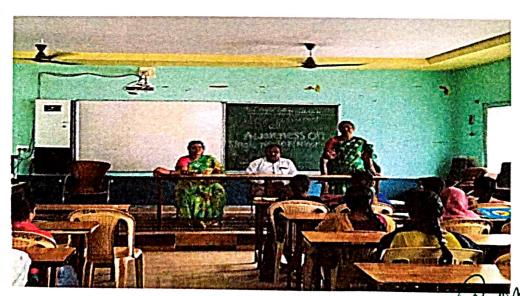

## Awareness on single major subject

Women empowerment cell conducted a programe awareness on single major, our college principal Dr R. Madhuri , women empowerment cell coordinator Dr K.G Neerajakshi ,vice principal K. Venkata Subbaya, other staff members and students have participated in this program and students were enlightened on opting single major subjects in their graduation on 19-04-2023.