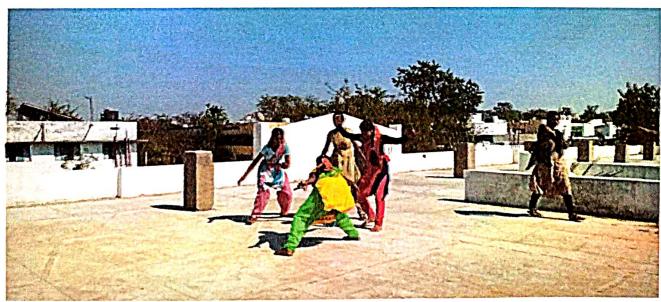

## Sports day celebration on the eve of Kishori

#### Vikasam(2018-2019)

Women empowerment cell conducted sports competitionson the eve of Kishori vikasam. principal Dr B. Purushottam Reddy, women empowerment cell coordinator G. Indira Devi, other staff members and students have participated in this program on 03/01/2018.