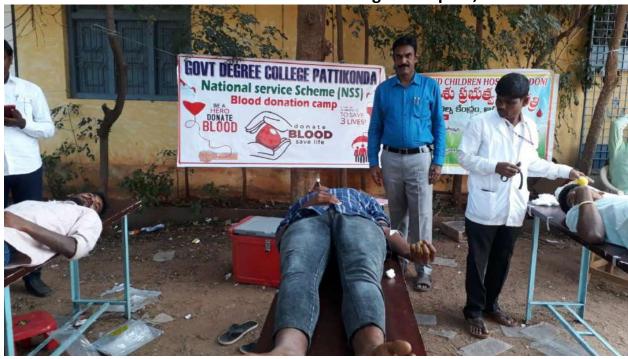

Date: 12.02.2020

Name of the Programme: Blood donation camp

Number of Students participated: 300

Detailed Report: blood donated members:92

Date: 13.02.2020

Name of the Programme: Blood group determination

Number of Students participated: 80