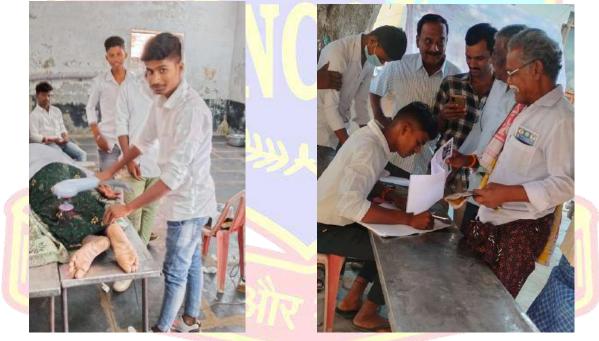

Date: 12.02.2020

Name of the Programme: Blood donation camp

Number of Students participated: 300

Detailed Report: blood donated members:92

Date: 13.02.2020

Name of the Programme: Blood group determination

Number of Students participated: 80

**Detailed Report:** 

A Programme was conducted on 13.02.2020 to determine the blood group of the staff and students of the college. A total of 80 members blood group was determined by RRC Coordinator and RRC volunteers.