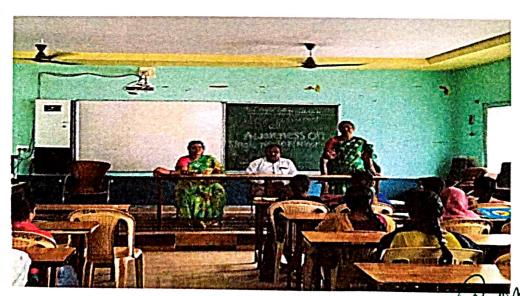

## Awareness on single major subject

Women empowerment cell conducted a programe awareness on single major, our college principal Dr R. Madhuri , women empowerment cell coordinator Dr K.G Neerajakshi ,vice principal K. Venkata Subbaya, other staff members and students have participated in this program and students were enlightened on opting single major subjects in their graduation on 19-04-2023.

Le coneros

PATTIKONDA-518 380. Kurnool Dist. A.P.

Dr. R. MADHURI, MSC, NPMIII., Ph. I.
PRINCIPAL
Overnment Degree College
Government Degree Dist., A