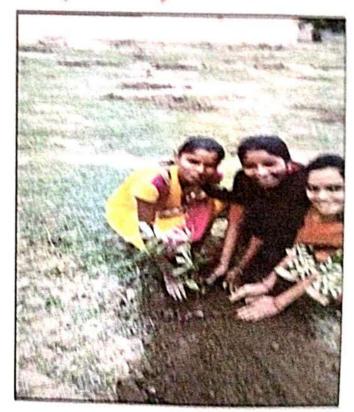

## Sports day celebration on the eve of Kishori

#### Vikasam(2018-2019)

Women empowerment cell conducted sports competitionson the eve of Kishori vikasam. principal Dr B. Purushottam Reddy, women empowerment cell coordinator G. Indira Devi, other staff members and students have participated in this program on 03/01/2018.