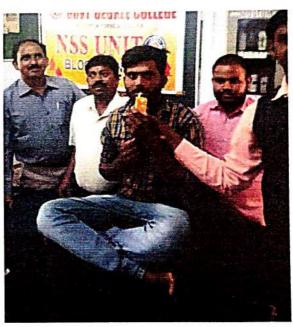

Date: 12.02.2020

Name of the Programme: Blood donation camp

Number of Students participated: 300

Detailed Report: blood donated members:92

Date: 13.02.2020

Name of the Programme: Blood group determination

Number of Students participated: 80