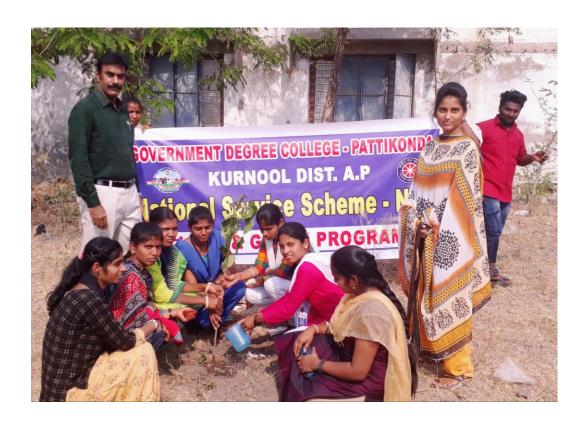

## Sports day celebration on the eve of Kishori

#### Vikasam(2018-2019)

Women empowerment cell conducted sports competitionson the eve of Kishori vikasam. principal Dr B. Purushottam Reddy, women empowerment cell coordinator G. Indira Devi, other staff members and students have participated in this program on 03/01/2018.