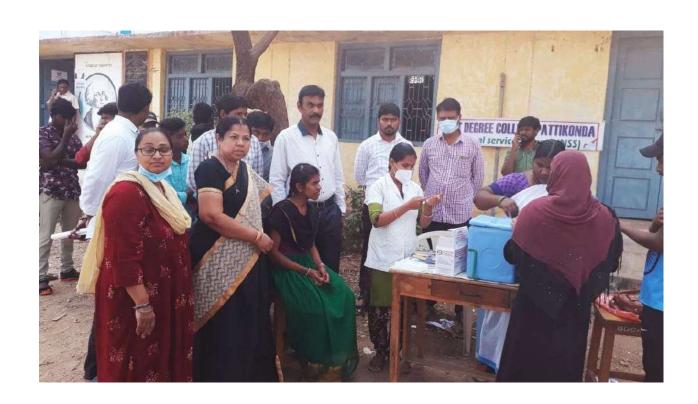

Date: 12.02.2020

Name of the Programme: Blood donation camp

Number of Students participated: 300

Detailed Report: blood donated members:92

Date: 13.02.2020

Name of the Programme: Blood group determination

Number of Students participated: 80

**Detailed Report:** 

A Programme was conducted on 13.02.2020 to determine the blood group of the staff and students of the college. A total of 80 members blood group was determined by RRC Coordinator and RRC volunteers.