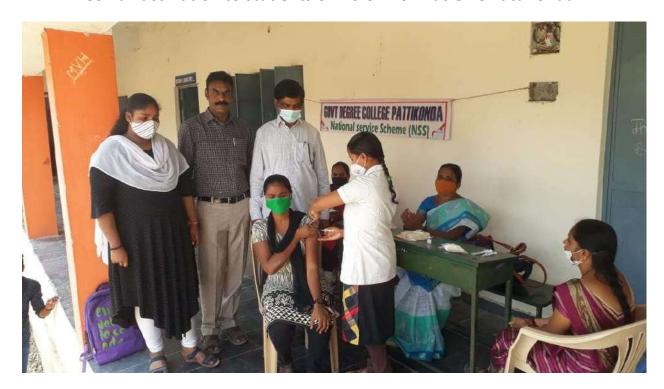

Date: 12.02.2020

Name of the Programme: Blood donation camp

Number of Students participated: 300

Detailed Report: blood donated members:92

Date: 13.02.2020

Name of the Programme: Blood group determination

Number of Students participated: 80

**Detailed Report:** 

A Programme was conducted on 13.02.2020 to determine the blood group of the staff and students of the college. A total of 80 members blood group was determined by RRC Coordinator and RRC volunteers.