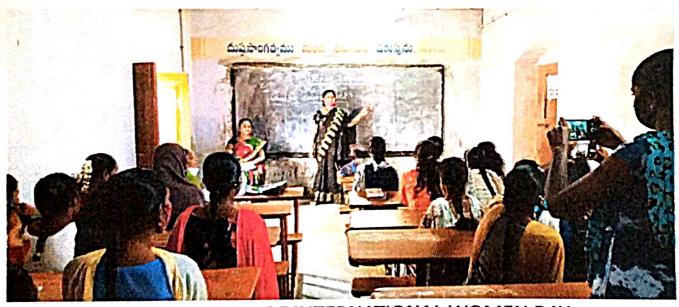

#### THE CELEBRATION OF INTERNATIONAL WOMENS DAY

Women Empowerment cell organised "INTERNATIONAL WOMENS DAY" on 8-3-2022. Principal Dr R.Madhuri, Women Empowerment cell co-ordinator Dr K.G Neerajakshi, other staff members and students have participated in this programme. The Chiefguest Smt Divya (Junior civil judge) had delivered speech on Women role in different fields.

The ChiefguestSmt DivyaJunior civil judge addressing girl students

GOVT. Langue COLLEGE PATTIKONDA-518 380. Kumool Dist. A.P.

Dr. R. MADHURI, M.S., MANNE PRINCIPAL PRINCIPAL Government Degree Collect PATTIKONDA., Kurnool Dist.,