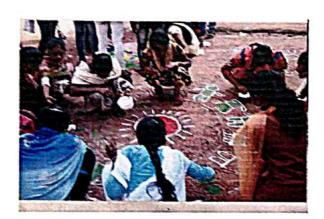

# Rangoli competition on occasion of fresher's day celebrations (2019-2020)

Women empowerment cell conducted Rangoli competitions on the occasion of fresher's day celebration, principle Dr B. Purushottam Reddy, women empowerment cell coordinator G. Indira Devi, other staff member and students have participated with enthusiasm in this program on 19/08 /2019.