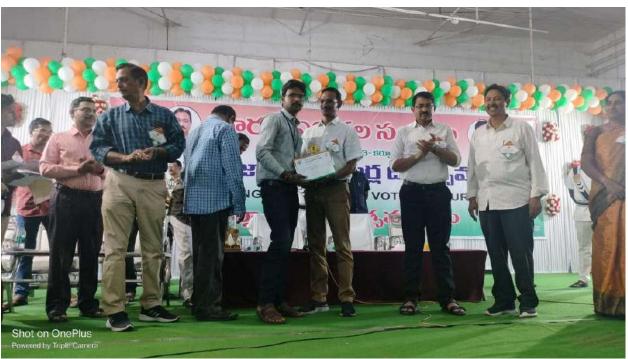

#### **RELIEVING LETTER**

Date: 7-07-2021

This is to certify that Dr K.G.Neerajakshiis relieved of her regular duty on 07-07-2021 to attend as a chief guest at STBC degree college, Kurnool to enlighten the girl students on women empowerment.

PATTIKONDA-518 380.

Kurnool Dist. A.P.

ADHURI, M.Sc., M.Phili., Ph.D., Signature printel printipal ere Government Degree Collece PATTIKON PATTIKON

Dr K.GNeerajakshi women cell empowerment co-ordinator attended as a chief guest .She delivered a speech on women Empower and the role of women in nation building at STBC degree college, Kurnool on 8-07-2021

Dr K.G.Neerajakshi delivering a guest lecture on women empowerment

THE CELEBRATION OF INTERNATIONAL WOMEN DAY

PATTIKONDA-518 380.

Kurnool Dist. A.P.

Dr. R. MADHURI, M.Sc., M.Phill., Ph.D.,
PRINCIPAL
Government Degree College
PATTIKONDA., Kurnool Dist., A.P.