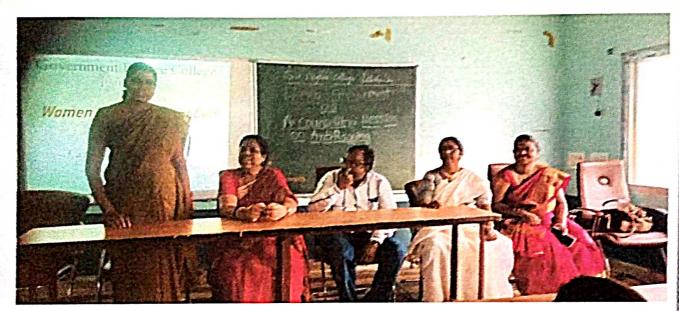

# WOMEN EMPOWERMENT CELL

## **PANNEL MEMBERS**

PRINCIPAL: Dr.R. MADHURI

**COORDINATOR: Dr.K.G. NEERAJAKSHI** 

**MEMBERS: Smt SHAMSHABEE** 

**Smt G. INDIRADEVI** 

**Smt P. KALAVATHI** 

STUDENTS: S.MEGHANA, K.VAIDEHI

Women Empowerment Cell established in government degree college, pattikonda motivates students to possess value-based education. It works for the protection of women's rights and for their empowerment. It enriches Knowledge that leads to right path of success and happiness. Organises Guest lectures, Seminars, Career counselling and guidance Empower students to improve their standards and develop confidence in making right decision to achieve their goals and Awareness programmes on **Importance** strenathen. Education, Ethical values, Legal rights, Self Defence, Gender sensitisation, Photo exhibition, Pollution free environment, National integration, Health and Hygiene to Empower women Spiritually, Socially and Economically. Students are exposed to various opportunities to earn while they learn by enhancing their Artistic talents. It has been working towards the sensitizing women students on various interests and issues to enable them to dream big and realize the same