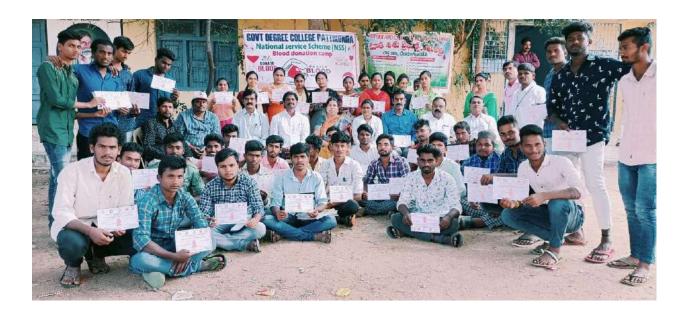

Date: 12.02.2020

Name of the Programme: Blood donation camp

Number of Students participated: 300

Detailed Report: blood donated members:92

Date: 13.02.2020

Name of the Programme: Blood group determination

Number of Students participated: 80

**Detailed Report:** 

A Programme was conducted on 13.02.2020 to determine the blood group of the staff and students of the college. A total of 80 members blood group was determined by RRC Coordinator and RRC volunteers.