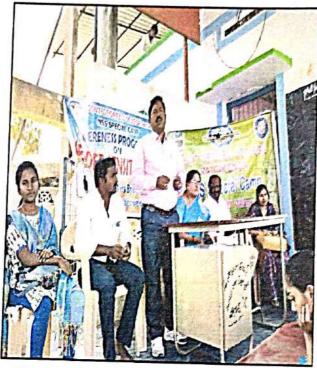

## Counselling session on anti ragging

Women empowerment cell conducted a counselling session on anti ragging, The principal Dr R. Madhuri women empowerment cell coordinator Dr K.G.Neerajakshi and chief guest Suma, police constable, chemistry lecturer p. Kalavathi, other staff members and students have participated in this program on 22-01-2023.