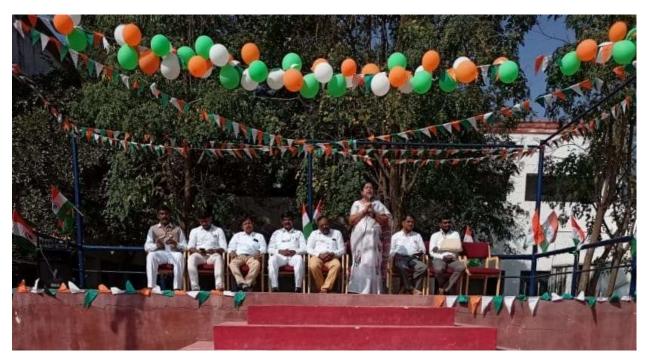

## Sports day celebration on the eve of Kishori

#### Vikasam(2018-2019)

Women empowerment cell conducted sports competitionson the eve of Kishori vikasam. principal Dr B. Purushottam Reddy, women empowerment cell coordinator G. Indira Devi, other staff members and students have participated in this program on 03/01/2018.