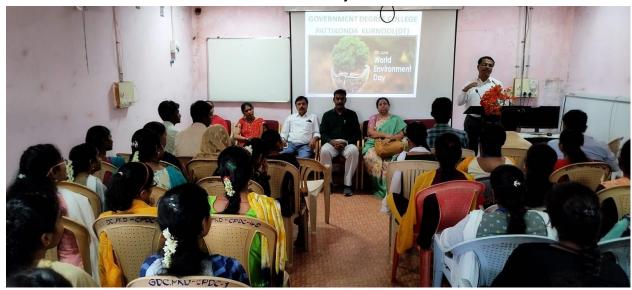

## Sports day celebration on the eve of Kishori

#### Vikasam(2018-2019)

Women empowerment cell conducted sports competitionson the eve of Kishori vikasam. principal Dr B. Purushottam Reddy, women empowerment cell coordinator G. Indira Devi, other staff members and students have participated in this program on 03/01/2018.