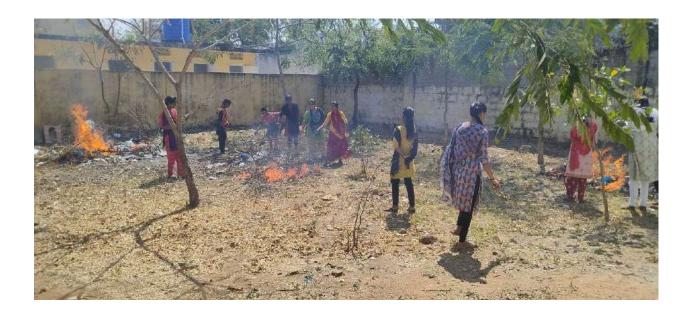

# WOMEN EMPOWERMENT CELL

## **PANNEL MEMBERS**

PRINCIPAL: Dr.R. MADHURI

**COORDINATOR: Dr.K.G. NEERAJAKSHI** 

**MEMBERS: Smt SHAMSHABEE** 

**Smt G. INDIRADEVI** 

**Smt P. KALAVATHI** 

STUDENTS: S.MEGHANA, K.VAIDEHI

Women Empowerment Cell established in government degree college, pattikonda motivates students to possess value-based education. It works for the protection of women's rights and for their empowerment. It enriches Knowledge that leads to right path of success and happiness. Organises Guest lectures, Seminars, Career counselling and guidance Empower students to improve their standards and develop confidence in making right decision to achieve their goals and Awareness programmes on **Importance** strenathen. Education, Ethical values, Legal rights, Self Defence, Gender sensitisation, Photo exhibition, Pollution free environment, National integration, Health and Hygiene to Empower women Spiritually, Socially and Economically. Students are exposed to various opportunities to earn while they learn by enhancing their Artistic talents. It has been working towards the sensitizing women students on various interests and issues to enable them to dream big and realize the same