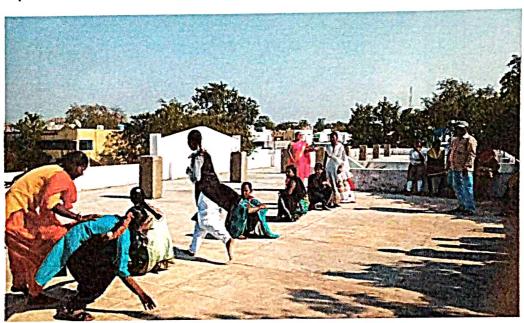

## Sports day celebration on the eve of Kishori

#### Vikasam(2018-2019)

Women empowerment cell conducted sports competitionson the eve of Kishori vikasam. principal Dr B. Purushottam Reddy, women empowerment cell coordinator G. Indira Devi, other staff members and students have participated in this program on 03/01/2018.