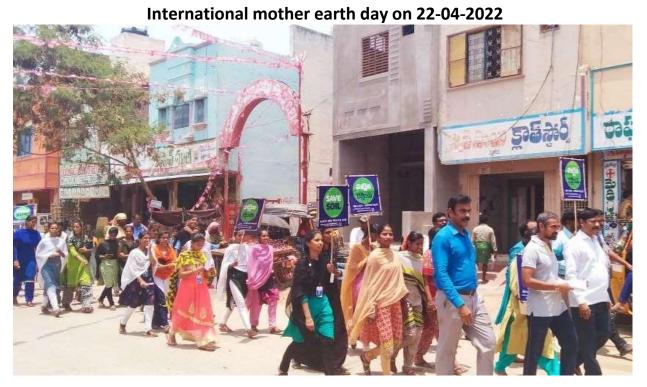

#### THE CELEBRATION OF INTERNATIONAL WOMENS DAY

Women Empowerment cell organised "INTERNATIONAL WOMENS DAY" on 8-3-2022. Principal Dr R.Madhuri, Women Empowerment cell co-ordinator Dr K.G Neerajakshi, other staff members and students have participated in this programme. The Chiefguest Smt Divya (Junior civil judge) had delivered speech on Women role in different fields.

The ChiefguestSmt DivyaJunior civil judge addressing girl students

GOVT. Langue COLLEGE PATTIKONDA-518 380. Kumool Dist. A.P.

Dr. R. MADHURI, M.S., MANNE PRINCIPAL PRINCIPAL Government Degree Collect PATTIKONDA., Kurnool Dist.,