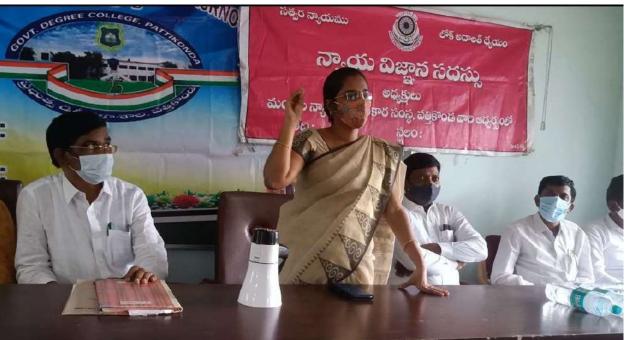

## International women's day

Women empowerment cell organising a programe on international women's day, principal Dr Purushottam Reddy ,women empowerment cell coordinator G. Indira Devi, other staff members and students have participated in this program on 8/3/2019 to enlighten the students about gender equality.