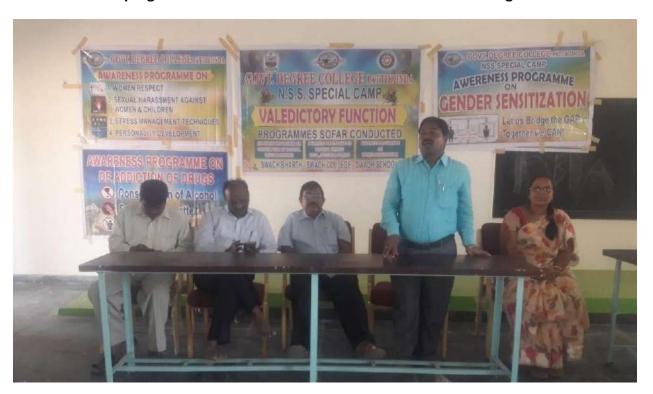

### Savithri Bai pule Jayanthi (2021-2022)

Women Empowerment cell conducted" Savithri Bai pule jayanthi". The Principal Dr R.Madhuri, Women Empowerment cell co-ordinator Dr K.G Neerajakshi, other women staff members and students have participated in this programme. Students aquired knowledge about gender sensitization, women role in education on 03-01-2022..

#### THE CELEBRATION OF INTERNATIONAL WOMENS DAY

Women Empowerment cell organised "INTERNATIONAL WOMENS DAY" on 8-3-2022. Principal Dr R.Madhuri, Women Empowerment cell co-ordinator Dr K.G Neerajakshi, other staff members and students have participated in this programme. The Chiefguest Smt Divya (Junior civil judge) had delivered speech on Women role in different fields.