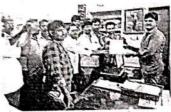

Date: 12.02.2020

Name of the Programme: Blood donation camp

Number of Students participated: 300

Detailed Report: blood donated members:92

Date: 13.02.2020

Name of the Programme: Blood group determination

Number of Students participated: 80

**Detailed Report:** 

A Programme was conducted on 13.02.2020 to determine the blood group of the staff and students of the college. A total of 80 members blood group was determined by RRC Coordinator and RRC volunteers.