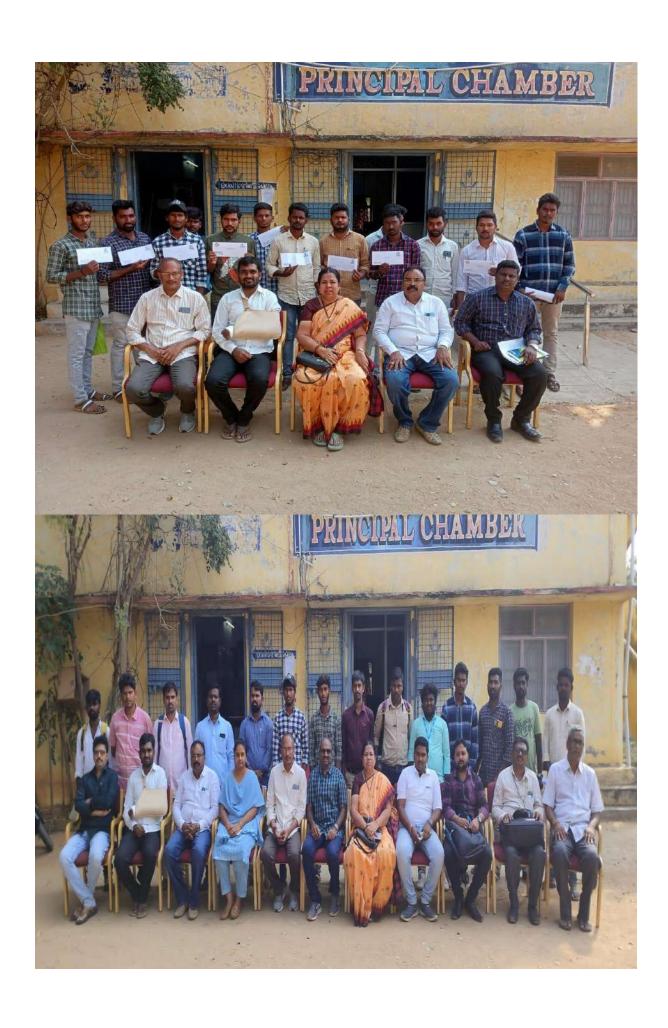

ాధురి మాట్లాడుతూ అన్ని రకాలుగా వెనకబడిన పత్తికొండ ప్రాంతంలో జాబ్ మేళా నిర్వహించడం ఎంతో సంతోషంగా ఉందన్నారు. నిరుద్యోగులకు ఉద్యోగాలు లేక కుటుంబాలను ఆదుకోలేక నలిగిపోతున్న సమయంలో ప్రైవేట్ సంస్థలు జాబ్ మేళ నిర్వహించి తగిన ఉద్యోగాలు ఇవ్వడం శుభ పరిణామం అన్నారు. చదువుకున్న చదువులకు తగిన ఉద్యోగాలు హిందలేకపోయిన ఉద్యోగాలు చేస్తూ తగిన ఉద్యోగాలు పొందలేకపోయిన ఉద్యోగులు ఉద్యోగం రాలేదని ఆర్థిక ఇబ్బందులను ఎదురుకోలేక పోతున్నామని నిరాశ పడకుండా సంకల్పబలంతో ముందుకు దూసుకు వెళ్లాలని చెప్పారు. తెలివితో ప్రయత్నాలు చేస్తే విజయాలు సొంతం చేసుకుంటారని ధైర్యాన్నరు. మారు పోశారు. ఈ కార్యక్రమంలో రిలయన్స్ ఫాండేషన్ డిస్టిక్ మేనేజర్ జి. సురేంద్రనాథ్ డిస్ట్రిక్ట్ ప్రోగ్రాం ఆఫీసర్ కుమార్ స్వామిరెడ్డి రేఖరెడ్డి అపార్టు కర్నూల్ సీతంవో తిరుపతిరెడ్డి కళాశాల అధ్యాపకులు ప్రోగ్రాం ఫెసిలిటేటర్స్ మధు కరణపు అప్రిన్లు పార్గొన్నరు.







## **లలయన్మ్ ఫ్రాండేషన్ అపార్డ్ ఎస్టీ**వే ఆధ్యర్భంలో నిరుద్యోగులకు జాబ్ మేకా



పత్తికొండ, ఎక్స్(పెస్ న్యూస్ : పత్తికొండ పట్టణంలోని గవర్నమెంట్ డిగ్రీ కాలేజ్ నందు రిలయన్స్ ఫౌందేషన్ అపార్డ్ ఎన్జీవో ఆధ్వర్యంలో నిరుద్యోగులకు జాబ్ మేళా నిర్వహించడం జరిగింది. ఈ జాబ్ మేళా నందు పలు రకాల (పైవేట్ కంపెనీలు పాల్గొన్నారు కంపెనీలు ఈ కంపెనీలు నిర్వహించిన ఇంటర్వ్యూలో గ్రామీణ ప్రాంతాల నుంచి దాదాపు 300 మంది నిరుద్యోగ యువతి యువకులు పాల్గొన్నారు. నిరుద్యోగులందరికీ (పైవేట్ కంపెనీ వారు ఇంటర్యూలు నిర్వహించి మెరిట్ (ప్రకారంగా ఎంపిక చేసుకున్నారు. ఈ కార్యక్రమంలో రిలయన్స్ ఫౌందేషన్ డిస్టిక్ మేనేజర్ జి. సురేంద్రనాథ్, డిస్టిక్ బ్రోగ్రాం ఆఫీసర్ కుమారస్వామిరెడ్డి, రేఖరెడ్డి, ఆపార్డు కర్నూలు సీఈవో తిరుపతిరెడ్డి, పత్తికొండ డిగ్రీ కళాశాల క్రిస్సిపల్ (శీమతి మాధురి, కళాశాల అధ్యాపకులు, ట్రోగ్రాం ఫెసిలిటేటర్స్ మధు, కరణప్ప, అడ్