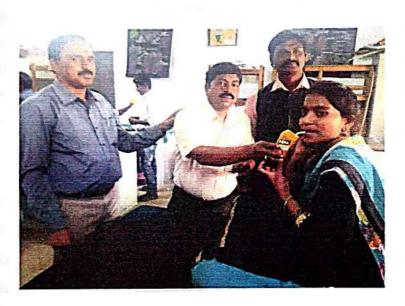

Date: 11.02.2020

Name of the Programme: Awareness programme on HIV/AIDS

Number of Students participated: 150

Detailed Report:

An awareness Programme on HIV/AIDS was conducted on 11.02.2020 .Master trainee DrS.Shamshad , DAPCU member Mr Giri Babu, and Positive speaker V.Bhuvaneswari attended and created awareness among students about HIV/AIDS with the help of videos Positive speaker's own lifes tragedy is an eye opener for all the students. The programme created intrest and awareness about HIV/AIDS among degree students.