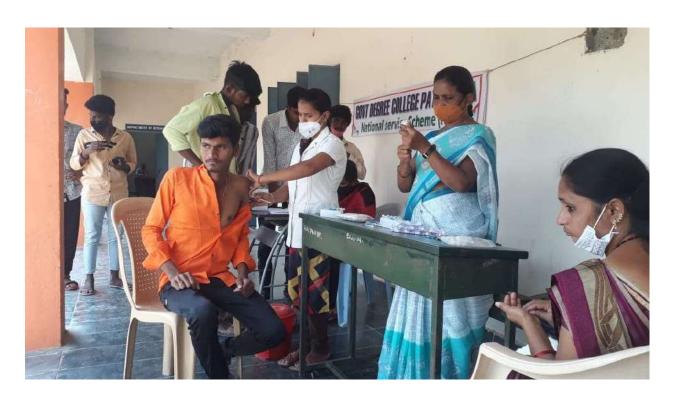

#### AWARENESS PROGRAMME ON HEALTH AND HYGIENE

Women Empowerment cell conducted a programme on "HEALTH AND HYGIENE(COUNCELLING SESSION)". Principal Dr R. Madhuri, Women Empowerment cell Coordinator Dr K.G Neerajakshi other staff members and students have participated in this programme. The principal madam advised the students to take leafy vegetables to keep their health in good condition and keep their surroundings clean on 03-04-2022.

The principal madam delivered speech on health and hygiene

PATTIKONDA-518 380.

Kumool Dist. A.P.

Dr. R. MADHURI, M.Sc., M.Ph.M., Ph.S.
PRINCIPAL
Government Degree Colle. 3
PATTIKONDA., Kurnool Dist., A.

Date: 04-05-2022