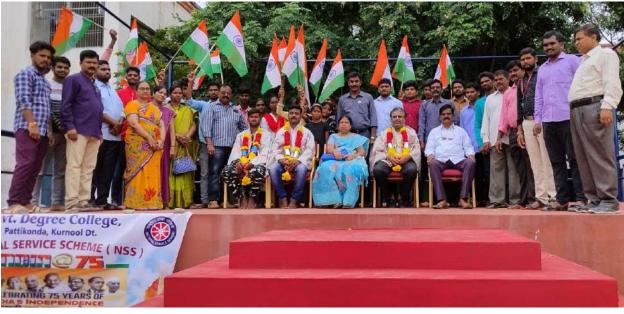

### Savithri Bai pule Jayanthi (2021-2022)

Women Empowerment cell conducted" Savithri Bai pule jayanthi". The Principal Dr R.Madhuri, Women Empowerment cell co-ordinator Dr K.G Neerajakshi, other women staff members and students have participated in this programme. Students aquired knowledge about gender sensitization, women role in education on 03-01-2022..

The students speaking on this occasion

Students' participation

PATTIKONDA-518 380.

Kurnool Dist. A.P.

DIVR. WINDHSRI, HS. NPHA, Ph.D.,
PRINCIPAL
PRINCIPAL
Government Degree College
PATTIKONDA., Kurnool Dist., A.P.