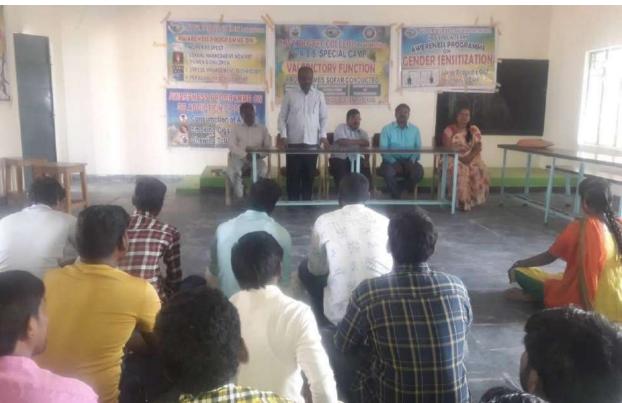

### Savithri Bai pule Jayanthi (2021-2022)

Women Empowerment cell conducted" Savithri Bai pule jayanthi". The Principal Dr R.Madhuri, Women Empowerment cell co-ordinator Dr K.G Neerajakshi, other women staff members and students have participated in this programme. Students aquired knowledge about gender sensitization, women role in education on 03-01-2022..

#### THE CELEBRATION OF INTERNATIONAL WOMENS DAY

Women Empowerment cell organised "INTERNATIONAL WOMENS DAY" on 8-3-2022. Principal Dr R.Madhuri, Women Empowerment cell co-ordinator Dr K.G Neerajakshi, other staff members and students have participated in this programme. The Chiefguest Smt Divya (Junior civil judge) had delivered speech on Women role in different fields.