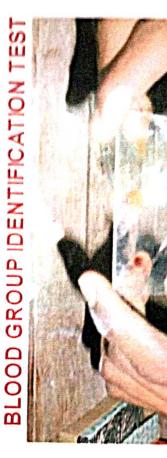

Date: 12.02.2020

Name of the Programme: Blood donation camp

Number of Students participated: 300

Detailed Report: blood donated members:92

Date: 13.02.2020

Name of the Programme: Blood group determination

Number of Students participated: 80

**Detailed Report:** 

A Programme was conducted on 13.02.2020 to determine the blood group of the staff and students of the college. A total of 80 members blood group was determined by RRC Coordinator and RRC volunteers.