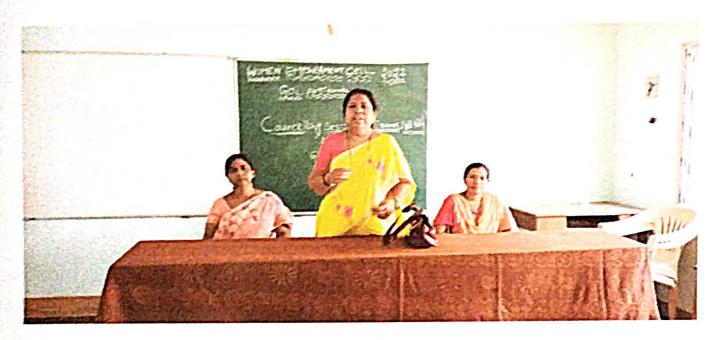

## Counselling session on health and hygiene

Women empowerment cell conducted a counselling session on health and hygiene, principle Dr B. Purushottam Reddy, women empowerment cell coordinator G. Indira Devi chiefguest Dr.Harishkumar, other staff members and students have participated in this program on 23-10-2018.