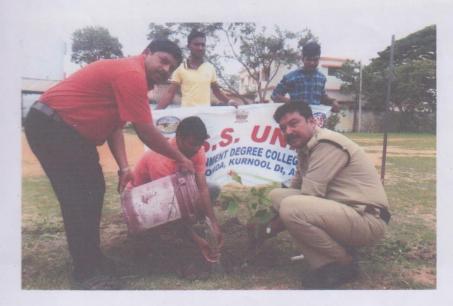

# Red Ribbon Club 2019 - 2020

## **RED RIBBON CLUB**

## ACTIVITIES FOR THE ACADEMIC YEAR 2019-2020

| SNO | DATE       | NAME OF THE<br>ACTIVITY               | RESORCE PERSONS                                                                                                                                                                                    | NO. OF<br>STUDENTS<br>ATTENDED |  |  |
|-----|------------|---------------------------------------|----------------------------------------------------------------------------------------------------------------------------------------------------------------------------------------------------|--------------------------------|--|--|
| 1   | 06-02-2020 | Membership<br>Drive                   | Sri. P. Ramanjaneyulu , Lecturer in Zoology,<br>RRC Co Ordinator                                                                                                                                   | 80                             |  |  |
| 2   | 07-02-2020 | Peer Group<br>Formation               | Sri. P. Ramanjaneyulu , Lecturer in Zoology,<br>RRC Co Ordinator                                                                                                                                   | 80                             |  |  |
| 3   | 11-02-2020 | Awareness<br>Programme<br>On HIV Aids | DAPCU Member Giri Sir, Positive Speaker<br>Bhuvaneswari, RRC Coordinator Sri. P.<br>Ramanjaneyulu, Lecturer in Zoology,<br>Principal Sri B. Krupendra Redy,                                        | 150                            |  |  |
| 4   | 12-02-2020 | Blood<br>Donation<br>Camp             | INDIAN RED CROSS SOCITY - KURNOOL Medical Officer & Staff ( YOUTH ) Sri. P. Ramanjaneyulu , Lecturer in Zoology, RRC Co Ordinator, Principal Sri. B. Krupendra reddy, And Students and volounteers | 300                            |  |  |
| 5   | 13-02-2020 | Blood Group<br>Determination          | Sri. P. Ramanjaneyulu , Lecturer in Zoology,<br>RRC Co Ordinator Sri. P. Ramanjaneyulu ,<br>Lecturer in Zoology,<br>RRC Co Ordinator                                                               | 80                             |  |  |