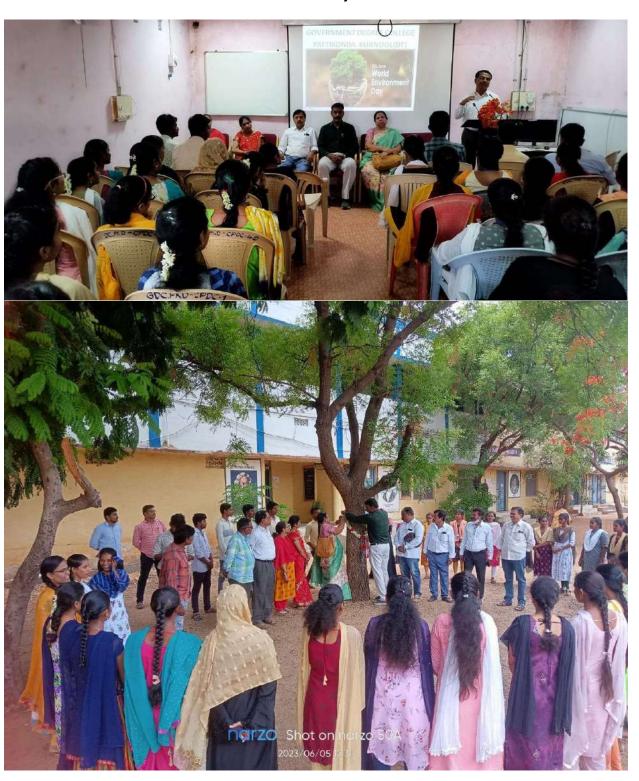

#### **CELEBRATION OF NATIONAL INTEGRATION DAY**

Women empowerment cell celebrated the birth anniversary of Indira Gandhi known as NATIONAL INTEGRATION DAY on 19-11-2022

The principal DR R .Madhuri explained dynamic qualities of first women prime minister Smt Indira Gandhi