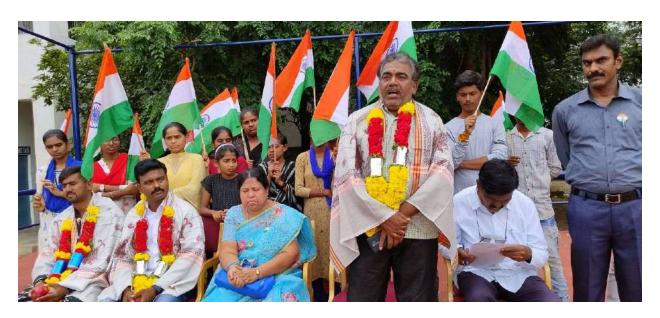

#### **CELEBRATION OF NATIONAL INTEGRATION DAY**

Women empowerment cell celebrated the birth anniversary of Indira Gandhi known as NATIONAL INTEGRATION DAY on 19-11-2022

The principal DR R .Madhuri explained dynamic qualities of first women prime minister Smt Indira Gandhi