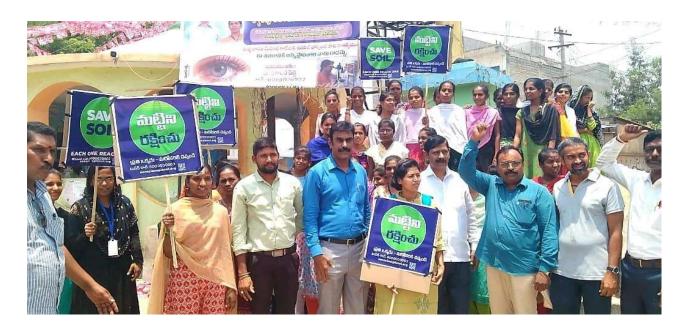

#### THE CELEBRATION OF INTERNATIONAL WOMENS DAY

Women Empowerment cell organised "INTERNATIONAL WOMENS DAY" on 8-3-2022. Principal Dr R.Madhuri, Women Empowerment cell co-ordinator Dr K.G Neerajakshi, other staff members and students have participated in this programme. The Chiefguest Smt Divya (Junior civil judge) had delivered speech on Women role in different fields.

The ChiefguestSmt DivyaJunior civil judge addressing girl students

GOVT. Langue COLLEGE PATTIKONDA-518 380. Kumool Dist. A.P.

Dr. R. MADHURI, M.S., MANNE PRINCIPAL PRINCIPAL Government Degree Collect PATTIKONDA., Kurnool Dist.,