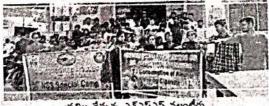

Date: 11.02.2020

Name of the Programme: Awareness programme on HIV/AIDS

Number of Students participated: 150

Detailed Report:

An awareness Programme on HIV/AIDS was conducted on 11.02.2020 .Master trainee DrS.Shamshad , DAPCU member Mr Giri Babu, and Positive speaker V.Bhuvaneswari attended and created awareness among students about HIV/AIDS with the help of videos Positive speaker's own lifes tragedy is an eye opener for all the students. The programme created intrest and awareness about HIV/AIDS among degree students.