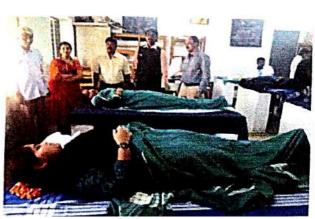

Date: 12.02.2020

Name of the Programme: Blood donation camp

Number of Students participated: 300

Detailed Report: blood donated members:92

Date: 13.02.2020

Name of the Programme: Blood group determination

Number of Students participated: 80