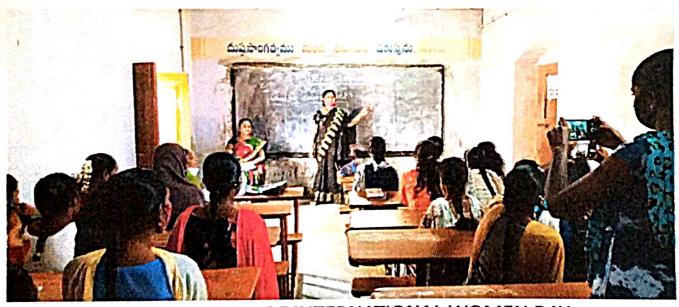

## International women's day

Women empowerment cell organising a programe on international women's day, principal Dr Purushottam Reddy ,women empowerment cell coordinator G. Indira Devi, other staff members and students have participated in this program on 8/3/2019 to enlighten the students about gender equality.

#### THE CELEBRATION OF INTERNATIONAL WOMENS DAY

Women Empowerment cell organised "INTERNATIONAL WOMENS DAY" on 8-3-2022. Principal Dr R.Madhuri, Women Empowerment cell co-ordinator Dr K.G Neerajakshi, other staff members and students have participated in this programme. The Chiefguest Smt Divya (Junior civil judge) had delivered speech on Women role in different fields.