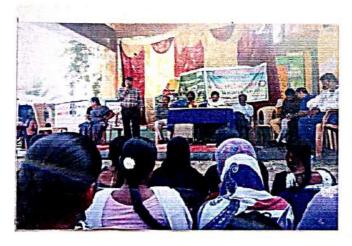

#### THE CELEBRATION OF INTERNATIONAL WOMENS DAY

Women Empowerment cell organised "INTERNATIONAL WOMENS DAY" on 8-3-2022. Principal Dr R.Madhuri, Women Empowerment cell co-ordinator Dr K.G Neerajakshi, other staff members and students have participated in this programme. The Chiefguest Smt Divya (Junior civil judge) had delivered speech on Women role in different fields.

The ChiefguestSmt DivyaJunior civil judge addressing girl students

GOVT. Langue COLLEGE PATTIKONDA-518 380. Kumool Dist. A.P.

Dr. R. MADHURI, M.S., MANNE PRINCIPAL PRINCIPAL Government Degree Collect PATTIKONDA., Kurnool Dist.,