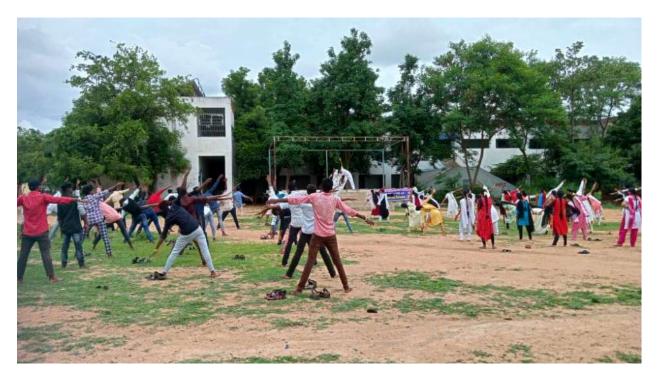

## Sports day celebration on the eve of Kishori

#### Vikasam(2018-2019)

Women empowerment cell conducted sports competitionson the eve of Kishori vikasam. principal Dr B. Purushottam Reddy, women empowerment cell coordinator G. Indira Devi, other staff members and students have participated in this program on 03/01/2018.