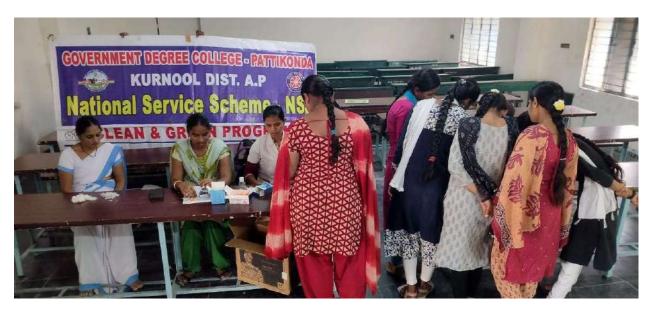

# WOMEN EMPOWERMENT CELL

## **PANNEL MEMBERS**

PRINCIPAL: Dr.R. MADHURI

**COORDINATOR: Dr.K.G. NEERAJAKSHI** 

**MEMBERS: Smt SHAMSHABEE** 

**Smt G. INDIRADEVI** 

**Smt P. KALAVATHI** 

STUDENTS: S.MEGHANA, K.VAIDEHI

Women Empowerment Cell established in government degree college, pattikonda motivates students to possess value-based education. It works for the protection of women's rights and for their empowerment. It enriches Knowledge that leads to right path of success and happiness. Organises Guest lectures, Seminars, Career counselling and guidance Empower students to improve their standards and develop confidence in making right decision to achieve their goals and Awareness programmes on **Importance** strenathen. Education, Ethical values, Legal rights, Self Defence, Gender sensitisation, Photo exhibition, Pollution free environment, National integration, Health and Hygiene to Empower women Spiritually, Socially and Economically. Students are exposed to various opportunities to earn while they learn by enhancing their Artistic talents. It has been working towards the sensitizing women students on various interests and issues to enable them to dream big and realize the same