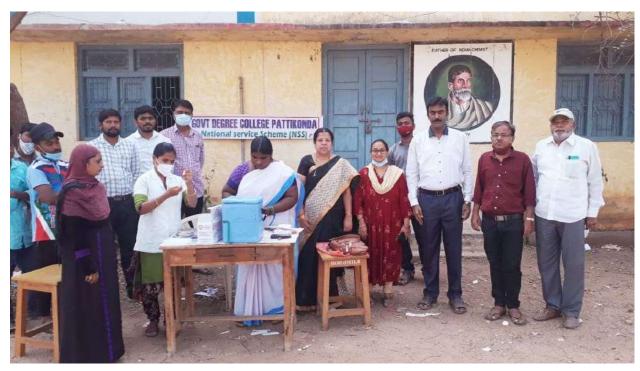

Date: 12.02.2020

Name of the Programme: Blood donation camp

Number of Students participated: 300

Detailed Report: blood donated members:92

Date: 13.02.2020

Name of the Programme: Blood group determination

Number of Students participated: 80

**Detailed Report:** 

A Programme was conducted on 13.02.2020 to determine the blood group of the staff and students of the college. A total of 80 members blood group was determined by RRC Coordinator and RRC volunteers.