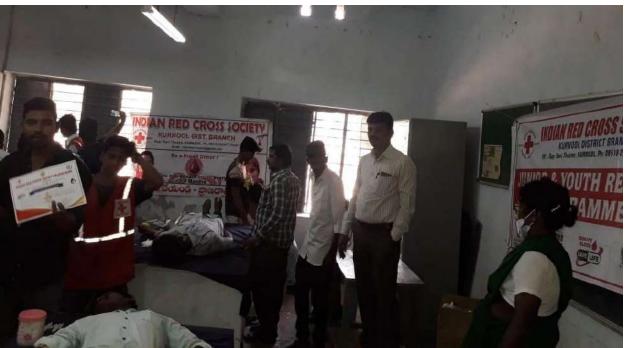

Date: 12.02.2020

Name of the Programme: Blood donation camp

Number of Students participated: 300

Detailed Report: blood donated members:92

Date: 13.02.2020

Name of the Programme: Blood group determination

Number of Students participated: 80

**Detailed Report:** 

A Programme was conducted on 13.02.2020 to determine the blood group of the staff and students of the college. A total of 80 members blood group was determined by RRC Coordinator and RRC volunteers.