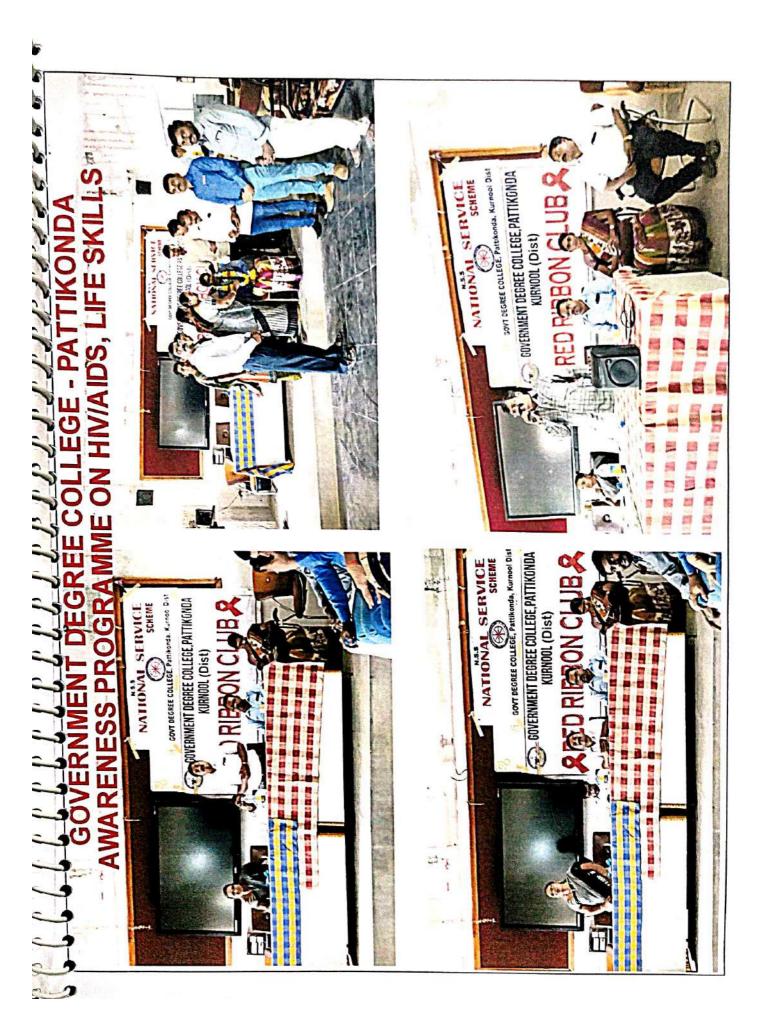

# Red Ribbon Club 2019 - 2020

## **RED RIBBON CLUB**

## ACTIVITIES FOR THE ACADEMIC YEAR 2019-2020

| SNO | DATE       | NAME OF THE<br>ACTIVITY               | RESORCE PERSONS                                                                                                                                                                                    | NO. OF<br>STUDENTS<br>ATTENDED |  |  |
|-----|------------|---------------------------------------|----------------------------------------------------------------------------------------------------------------------------------------------------------------------------------------------------|--------------------------------|--|--|
| 1   | 06-02-2020 | Membership<br>Drive                   | Sri. P. Ramanjaneyulu , Lecturer in Zoology,<br>RRC Co Ordinator                                                                                                                                   | 80                             |  |  |
| 2   | 07-02-2020 | Peer Group<br>Formation               | Sri. P. Ramanjaneyulu , Lecturer in Zoology,<br>RRC Co Ordinator                                                                                                                                   | 80                             |  |  |
| 3   | 11-02-2020 | Awareness<br>Programme<br>On HIV Aids | DAPCU Member Giri Sir, Positive Speaker<br>Bhuvaneswari, RRC Coordinator Sri. P.<br>Ramanjaneyulu, Lecturer in Zoology,<br>Principal Sri B. Krupendra Redy,                                        | 150                            |  |  |
| 4   | 12-02-2020 | Blood<br>Donation<br>Camp             | INDIAN RED CROSS SOCITY - KURNOOL Medical Officer & Staff ( YOUTH ) Sri. P. Ramanjaneyulu , Lecturer in Zoology, RRC Co Ordinator, Principal Sri. B. Krupendra reddy, And Students and volounteers | 300                            |  |  |
| 5   | 13-02-2020 | Blood Group<br>Determination          | Sri. P. Ramanjaneyulu , Lecturer in Zoology,<br>RRC Co Ordinator Sri. P. Ramanjaneyulu ,<br>Lecturer in Zoology,<br>RRC Co Ordinator                                                               | 80                             |  |  |

## RED RIBBON CLUB:

Mainstreaming of HIV & AIDS and ensuring safe blood are major activities to control the spread of HIV & AIDS in the country. Of the over 1 billion youth (ages 15-24), worldwide, some 10 million youth are living with HIV: Everyday an estimated 6,000 youth are infected with the virus .Out of 2.47 million estimated population infected by HIV in India, 88.7% are in the age group of 15-49 years. In view of this, Ministry of Health & Family Welfare, Govt. of India has proposed to establish a network with universities and educational institutions to generate awareness regarding HIV & AIDS and to promote Voluntary Blood Donation to ensure safe blood and implement preventive programmes on HIV & AIDS

Date: 11.02.2020

Name of the Programme: Awareness programme on HIV/AIDS

Number of Students participated: 150

Detailed Report:

An awareness Programme on HIV/AIDS was conducted on 11.02.2020 .Master trainee DrS.Shamshad , DAPCU member Mr Giri Babu, and Positive speaker V.Bhuvaneswari attended and created awareness among students about HIV/AIDS with the help of videos Positive speaker's own lifes tragedy is an eye opener for all the students. The programme created intrest and awareness about HIV/AIDS among degree students.