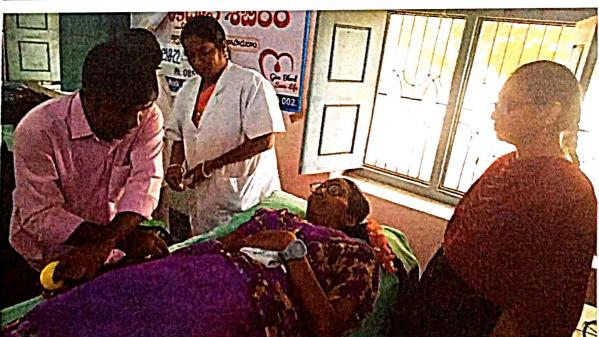

Date: 12.02.2020

Name of the Programme: Blood donation camp

Number of Students participated: 300

Detailed Report: blood donated members:92

Date: 13.02.2020

Name of the Programme: Blood group determination

Number of Students participated: 80

**Detailed Report:** 

A Programme was conducted on 13.02.2020 to determine the blood group of the staff and students of the college. A total of 80 members blood group was determined by RRC Coordinator and RRC volunteers.