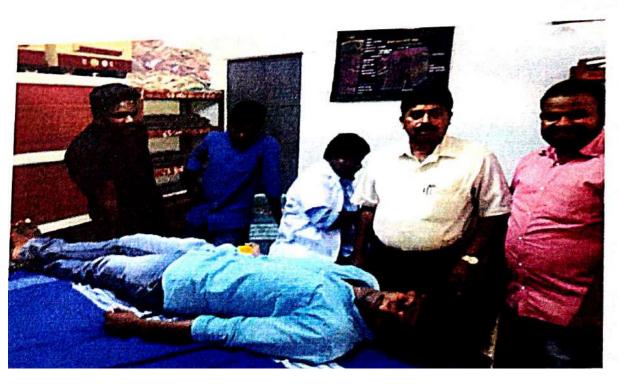

Date: 12.02.2020

Name of the Programme: Blood donation camp

Number of Students participated: 300

Detailed Report: blood donated members:92

Date: 13.02.2020

Name of the Programme: Blood group determination

Number of Students participated: 80

**Detailed Report:** 

A Programme was conducted on 13.02.2020 to determine the blood group of the staff and students of the college. A total of 80 members blood group was determined by RRC Coordinator and RRC volunteers.