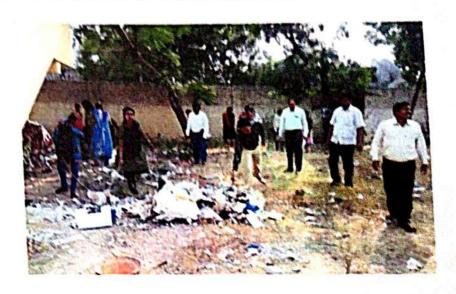

Date: 11.02.2020

Name of the Programme: Awareness programme on HIV/AIDS

Number of Students participated: 150

Detailed Report:

An awareness Programme on HIV/AIDS was conducted on 11.02.2020 .Master trainee DrS.Shamshad , DAPCU member Mr Giri Babu, and Positive speaker V.Bhuvaneswari attended and created awareness among students about HIV/AIDS with the help of videos Positive speaker's own lifes tragedy is an eye opener for all the students. The programme created intrest and awareness about HIV/AIDS among degree students.