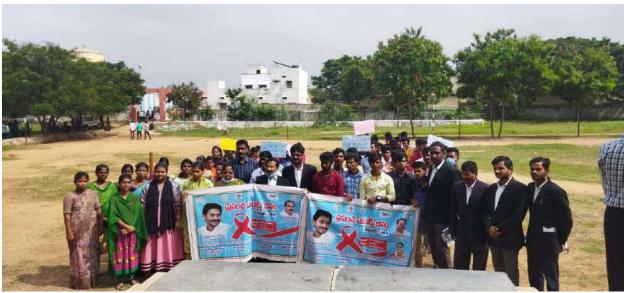

Date: 11.02.2020

Name of the Programme: Awareness programme on HIV/AIDS

Number of Students participated: 150

Detailed Report:

An awareness Programme on HIV/AIDS was conducted on 11.02.2020 .Master trainee DrS.Shamshad , DAPCU member Mr Giri Babu, and Positive speaker V.Bhuvaneswari attended and created awareness among students about HIV/AIDS with the help of videos Positive speaker's own lifes tragedy is an eye opener for all the students. The programme created intrest and awareness about HIV/AIDS among degree students.