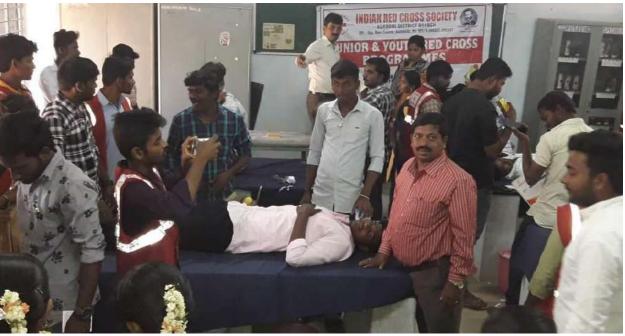

Date: 12.02.2020

Name of the Programme: Blood donation camp

Number of Students participated: 300

Detailed Report: blood donated members:92

Date: 13.02.2020

Name of the Programme: Blood group determination

Number of Students participated: 80

**Detailed Report:** 

A Programme was conducted on 13.02.2020 to determine the blood group of the staff and students of the college. A total of 80 members blood group was determined by RRC Coordinator and RRC volunteers.