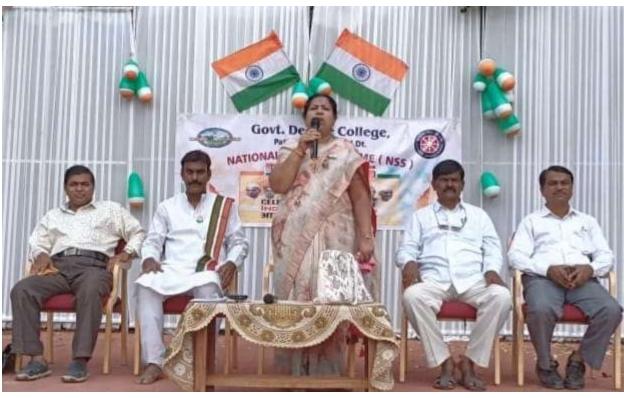

#### THE CELEBRATION OF INTERNATIONAL WOMENS DAY

Women Empowerment cell organised "INTERNATIONAL WOMENS DAY" on 8-3-2022. Principal Dr R.Madhuri, Women Empowerment cell co-ordinator Dr K.G Neerajakshi, other staff members and students have participated in this programme. The Chiefguest Smt Divya (Junior civil judge) had delivered speech on Women role in different fields.

The ChiefguestSmt DivyaJunior civil judge addressing girl students

GOVT. Langue COLLEGE PATTIKONDA-518 380. Kumool Dist. A.P.

Dr. R. MADHURI, M.S., MANNE PRINCIPAL PRINCIPAL Government Degree Collect PATTIKONDA., Kurnool Dist.,