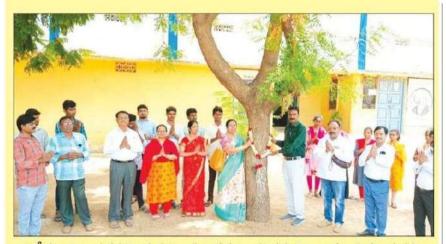

### Savithri Bai pule Jayanthi (2021-2022)

Women Empowerment cell conducted" Savithri Bai pule jayanthi". The Principal Dr R.Madhuri, Women Empowerment cell co-ordinator Dr K.G Neerajakshi, other women staff members and students have participated in this programme. Students aquired knowledge about gender sensitization, women role in education on 03-01-2022..

The students speaking on this occasion

Students' participation

PATTIKONDA-518 380.

Kurnool Dist. A.P.

DIVR. WINDHSRI, HS. NPHA, Ph.D.,
PRINCIPAL
PRINCIPAL
Government Degree College
PATTIKONDA., Kurnool Dist., A.P.