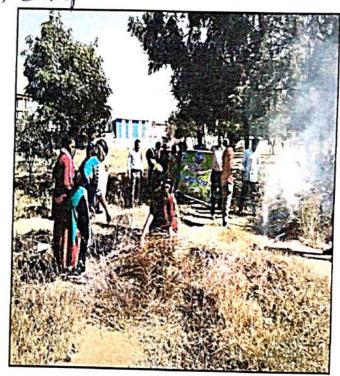

villege





NSS SPEIAL CAMP, HOSUR VILLEGE





Participation Of Voluteers Cleaning Programme (Nss Special Camp Hosur)





NSS SPECIAL CAMP HOSUR Volunteers having lunch.





Yoga Classes NSS SPECIAL CAMP HOSUR





Yoga Classes NSS SPECIAL CAMP HOSUR





Awarness Programme On Gender Sensitization Special Camp





Awarness Programme On Gender Sensitization Special Camp





Swatch ZPH School Hosur (Nss Special Camp)





NSS SPECIAL PROGRAMME CAMP HOSUR



2 2 2

~ ~ ~ ~ ~ ~ ~ ~ ~ ~ ~ ~ ~ ~ ~ ~ ~

3

3

3 3 3

3 3 3

22211111



AWareress programme on Gender Solitization - at Grama Sachi-Valazam office Holar Village. NSS special Cam.





Solid waste meterial distrying House at House village. Cleaning programme





participation of volumbers cleaning programme.

NSS special camp.









Clean and Green programme at I.P. High School premisess Hobur village. NSS special camp.











GOVT DEGREE COLLEG NSS SPECIAL CAMP HOSUR





Valunters Laving a Lunch St mpo school-Hosur village.
GovT DEGREE COLLEG NSS SPECIAL CAMP HOSUR





Clean And Green Programme Nss Special Camp Hosur





· Clean and Green programme at (IP) Z. P. High school premisess Holur village · NSS special camp.

మండల ఎల్ తం ಾಂವಾರು. ఉంచిన **కరుకును** ఉపయో ාරාූ ඒබ

కృత్తిని,

సుకోవ

Does

ಕ ಗಣ

సీల్గార్

1 650

గణన

ಬೆಂಬೆ

టర్లకు

3

సీపీఐ

MYON

່າລໍລ

i æð

Sen .

PED

శిలించి, విచారణ జరిపారు. అమ్మఒడి వథకం ఏపీఎంఎస్ అసిస్టెంట్ డైరెక్టర్ యు.శివ్యవకాశ్ రెడ్డి, ప్లానింగ్ కోఆర్డినేటర్ పి.మారుతి, ఎం ఈఓ మేడం రంగస్వామితో కూడిన అధికారుల బృందం స్థానిక యశోదాగారైన్ హైస్కూల్, ఏవీ ఆర్ ఉన్నతపాఠశాల, షిర్డీసాయి ఉన్