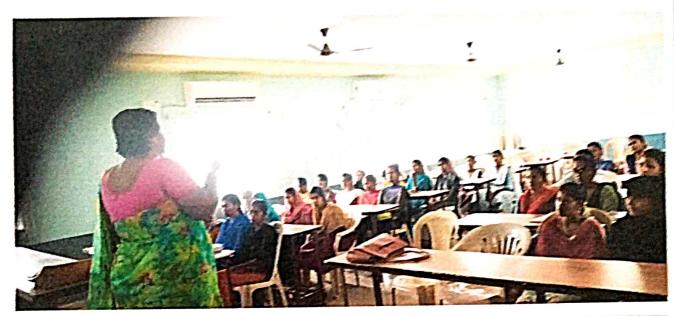

## Awareness programe on Eve teasing

Women empowerment cell organised an awareness program on eve teasing, principal Dr B. Purushottam Reddy, women empowerment cell coordinator G. Indira Devi, other staff members and students have participated in this program on 13-12-2018