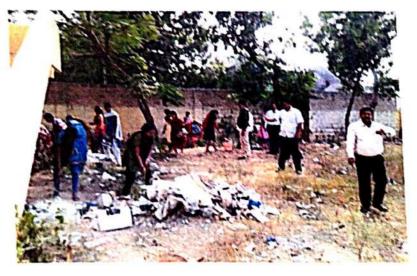

Date: 11.02.2020

Name of the Programme: Awareness programme on HIV/AIDS

Number of Students participated: 150

Detailed Report:

An awareness Programme on HIV/AIDS was conducted on 11.02.2020 .Master trainee DrS.Shamshad , DAPCU member Mr Giri Babu, and Positive speaker V.Bhuvaneswari attended and created awareness among students about HIV/AIDS with the help of videos Positive speaker's own lifes tragedy is an eye opener for all the students. The programme created intrest and awareness about HIV/AIDS among degree students.