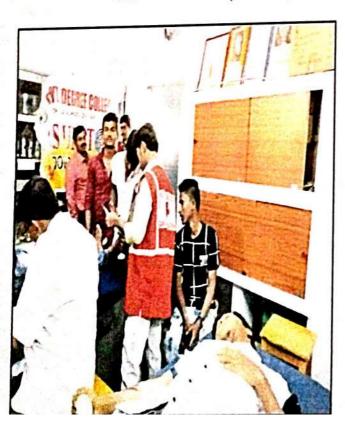

Date: 12.02.2020

Name of the Programme: Blood donation camp

Number of Students participated: 300

Detailed Report: blood donated members:92

Date: 13.02.2020

Name of the Programme: Blood group determination

Number of Students participated: 80

**Detailed Report:** 

A Programme was conducted on 13.02.2020 to determine the blood group of the staff and students of the college. A total of 80 members blood group was determined by RRC Coordinator and RRC volunteers.