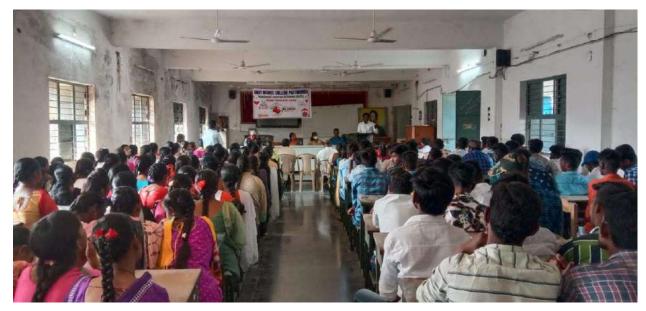

### Savithri Bai pule Jayanthi (2021-2022)

Women Empowerment cell conducted" Savithri Bai pule jayanthi". The Principal Dr R.Madhuri, Women Empowerment cell co-ordinator Dr K.G Neerajakshi, other women staff members and students have participated in this programme. Students aquired knowledge about gender sensitization, women role in education on 03-01-2022..