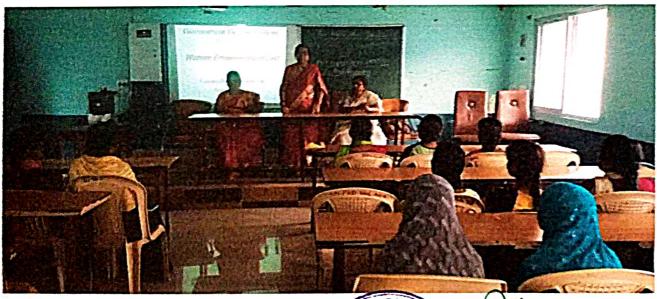

# WOMEN EMPOWERMENT CELL

## **PANNEL MEMBERS**

PRINCIPAL: Dr.R. MADHURI

**COORDINATOR: Dr.K.G. NEERAJAKSHI** 

**MEMBERS: Smt SHAMSHABEE** 

**Smt G. INDIRADEVI** 

**Smt P. KALAVATHI** 

STUDENTS: S.MEGHANA, K.VAIDEHI

Women Empowerment Cell established in government degree college, pattikonda motivates students to possess value-based education. It works for the protection of women's rights and for their empowerment. It enriches Knowledge that leads to right path of success and happiness. Organises Guest lectures, Seminars, Career counselling and guidance Empower students to improve their standards and develop confidence in making right decision to achieve their goals and Awareness programmes on **Importance** strenathen. Education, Ethical values, Legal rights, Self Defence, Gender sensitisation, Photo exhibition, Pollution free environment, National integration, Health and Hygiene to Empower women Spiritually, Socially and Economically. Students are exposed to various opportunities to earn while they learn by enhancing their Artistic talents. It has been working towards the sensitizing women students on various interests and issues to enable them to dream big and realize the same