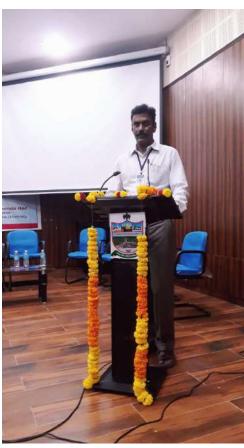

#### **RELIEVING LETTER**

Date: 7-07-2021

This is to certify that Dr K.G.Neerajakshiis relieved of her regular duty on 07-07-2021 to attend as a chief guest at STBC degree college, Kurnool to enlighten the girl students on women empowerment.

PATTIKONDA-518 380.

Kurnool Dist. A.P.

ADHURI, M.Sc., M.Phili., Ph.D., Signature printel printipal ere Government Degree Collece PATTIKON PATTIKON

Dr K.GNeerajakshi women cell empowerment co-ordinator attended as a chief guest .She delivered a speech on women Empower and the role of women in nation building at STBC degree college, Kurnool on 8-07-2021

Dr K.G.Neerajakshi delivering a guest lecture on women empowerment

THE CELEBRATION OF INTERNATIONAL WOMEN DAY

PATTIKONDA-518 380.

Kurnool Dist. A.P.

Dr. R. MADHURI, M.Sc., M.Phill., Ph.D.,
PRINCIPAL
Government Degree College
PATTIKONDA., Kurnool Dist., A.P.