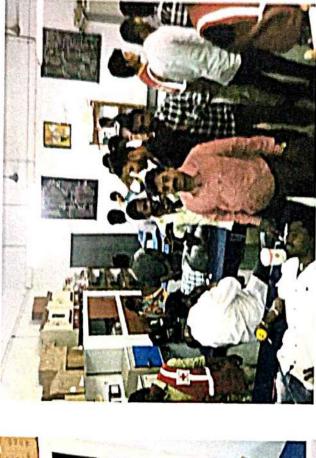

Date: 11.02.2020

Name of the Programme: Awareness programme on HIV/AIDS

Number of Students participated: 150

Detailed Report:

An awareness Programme on HIV/AIDS was conducted on 11.02.2020 .Master trainee DrS.Shamshad , DAPCU member Mr Giri Babu, and Positive speaker V.Bhuvaneswari attended and created awareness among students about HIV/AIDS with the help of videos Positive speaker's own lifes tragedy is an eye opener for all the students. The programme created intrest and awareness about HIV/AIDS among degree students.