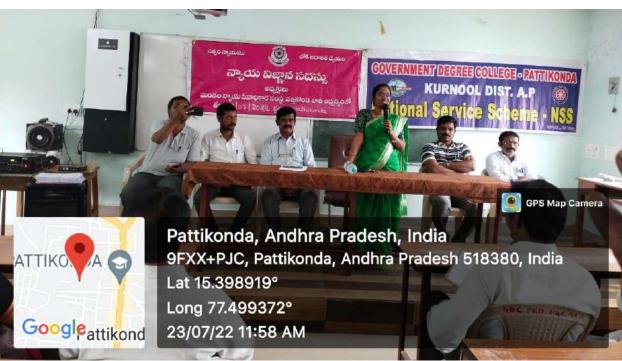

### Savithri Bai pule Jayanthi (2021-2022)

Women Empowerment cell conducted" Savithri Bai pule jayanthi". The Principal Dr R.Madhuri, Women Empowerment cell co-ordinator Dr K.G Neerajakshi, other women staff members and students have participated in this programme. Students aquired knowledge about gender sensitization, women role in education on 03-01-2022..