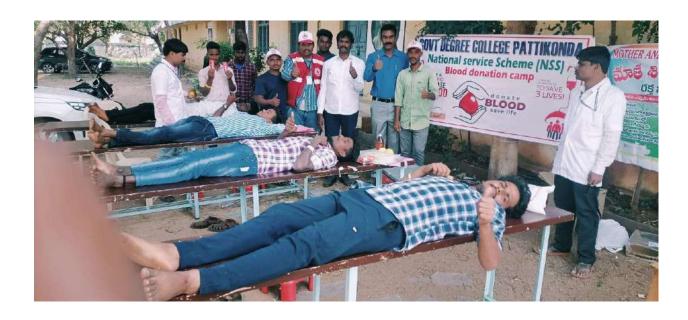

Date: 12.02.2020

Name of the Programme: Blood donation camp

Number of Students participated: 300

Detailed Report: blood donated members:92

Date: 13.02.2020

Name of the Programme: Blood group determination

Number of Students participated: 80