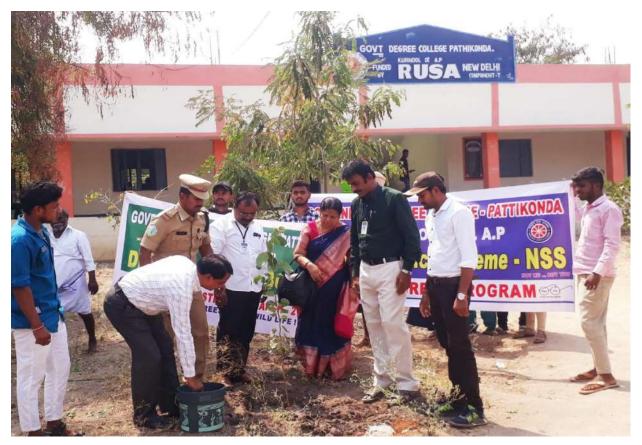

### Savithri Bai pule Jayanthi (2021-2022)

Women Empowerment cell conducted" Savithri Bai pule jayanthi". The Principal Dr R.Madhuri, Women Empowerment cell co-ordinator Dr K.G Neerajakshi, other women staff members and students have participated in this programme. Students aquired knowledge about gender sensitization, women role in education on 03-01-2022..