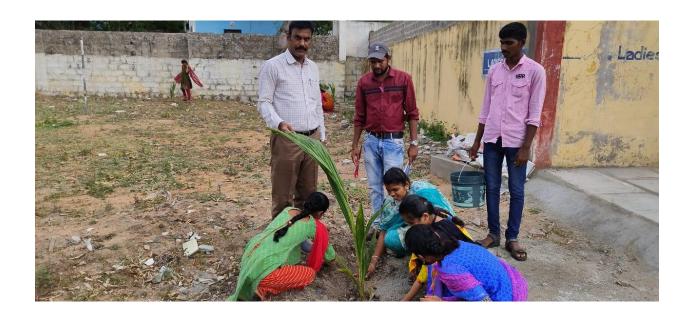

#### **CELEBRATION OF NATIONAL INTEGRATION DAY**

Women empowerment cell celebrated the birth anniversary of Indira Gandhi known as NATIONAL INTEGRATION DAY on 19-11-2022

The principal DR R .Madhuri explained dynamic qualities of first women prime minister Smt Indira Gandhi