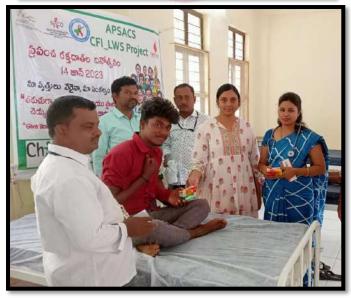

## Counselling session on anti ragging

Women empowerment cell conducted a counselling session on anti ragging, The principal Dr R. Madhuri women empowerment cell coordinator Dr K.G.Neerajakshi and chief guest Suma, police constable, chemistry lecturer p. Kalavathi, other staff members and students have participated in this program on 22-01-2023.

Convento Convento PATTIKONDA-518 380

Dr. R. MADHURI, M.Sc. U. PRINCIPAL Government Degree Col

Date: 18-04-2023

It is hereby informed to the students and staff that Women Empowerment Cell is conducting blood donation camp on the occasion of International women day 19-04-2023 to create awareness on the importance of donating blood . Hence, all the girl students are instructed to attend to the above activity at 2 PM in room no 10.