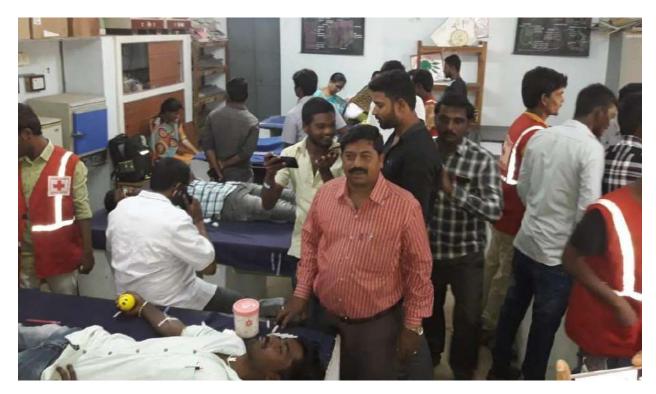

Date: 12.02.2020

Name of the Programme: Blood donation camp

Number of Students participated: 300

Detailed Report: blood donated members:92

Date: 13.02.2020

Name of the Programme: Blood group determination

Number of Students participated: 80

**Detailed Report:** 

A Programme was conducted on 13.02.2020 to determine the blood group of the staff and students of the college. A total of 80 members blood group was determined by RRC Coordinator and RRC volunteers.