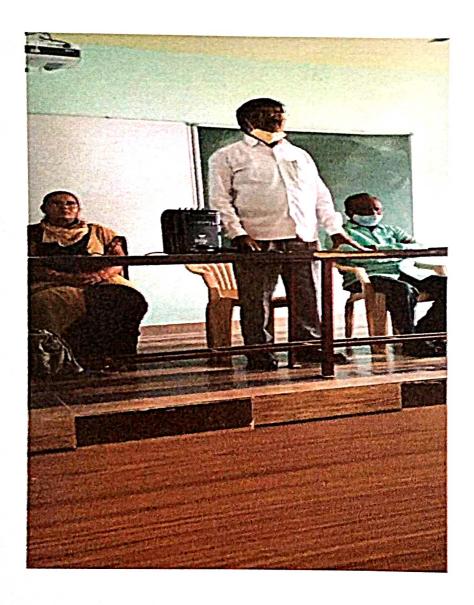

## Counselling session on health and hygiene

Women empowerment cell conducted a counselling session on health and hygiene, principle Dr B. Purushottam Reddy, women empowerment cell coordinator G. Indira Devi chiefguest Dr.Harishkumar, other staff members and students have participated in this program on 23-10-2018.