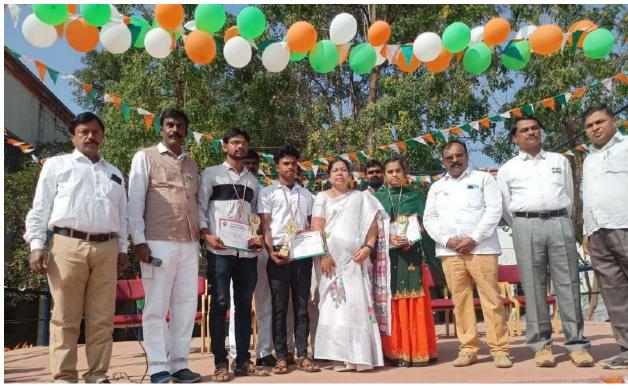

### Savithri Bai pule Jayanthi (2021-2022)

Women Empowerment cell conducted" Savithri Bai pule jayanthi". The Principal Dr R.Madhuri, Women Empowerment cell co-ordinator Dr K.G Neerajakshi, other women staff members and students have participated in this programme. Students aquired knowledge about gender sensitization, women role in education on 03-01-2022..

The students speaking on this occasion

Students' participation

PATTIKONDA-518 380.

Kurnool Dist. A.P.

DIVR. WINDHSRI, HS. NPHA, Ph.D.,
PRINCIPAL
PRINCIPAL
Government Degree College
PATTIKONDA., Kurnool Dist., A.P.