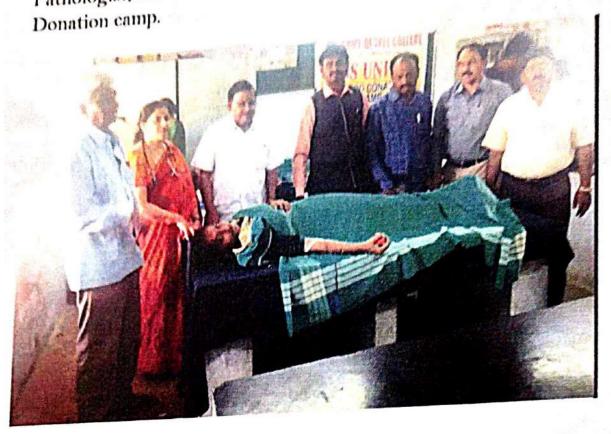

## **Blood Donation camp**

empowerment cell organised blood donation Women camp,The Principal Dr B.Krupender Reddy, women empowerment cell coordinator G. Indira, other staff members and students have participated in this program on 03-03-2021 to create awareness on blood donation and encourage girlstudents to dop blood donation.