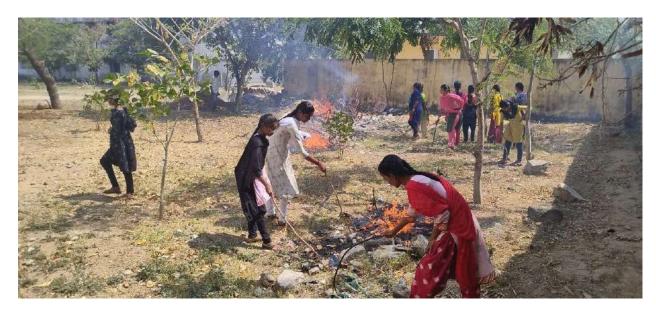

# WOMEN EMPOWERMENT CELL

## **PANNEL MEMBERS**

PRINCIPAL: Dr.R. MADHURI

**COORDINATOR: Dr.K.G. NEERAJAKSHI** 

**MEMBERS: Smt SHAMSHABEE** 

**Smt G. INDIRADEVI** 

**Smt P. KALAVATHI** 

STUDENTS: S.MEGHANA, K.VAIDEHI

Women Empowerment Cell established in government degree college, pattikonda motivates students to possess value-based education. It works for the protection of women's rights and for their empowerment. It enriches Knowledge that leads to right path of success and happiness. Organises Guest lectures, Seminars, Career counselling and guidance Empower students to improve their standards and develop confidence in making right decision to achieve their goals and Awareness programmes on **Importance** strenathen. Education, Ethical values, Legal rights, Self Defence, Gender sensitisation, Photo exhibition, Pollution free environment, National integration, Health and Hygiene to Empower women Spiritually, Socially and Economically. Students are exposed to various opportunities to earn while they learn by enhancing their Artistic talents. It has been working towards the sensitizing women students on various interests and issues to enable them to dream big and realize the same