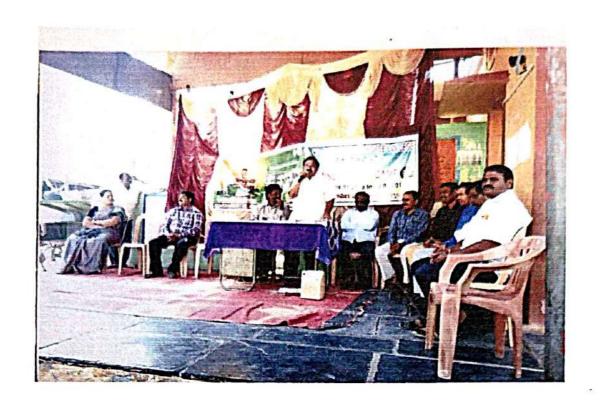

#### THE CELEBRATION OF INTERNATIONAL WOMENS DAY

Women Empowerment cell organised "INTERNATIONAL WOMENS DAY" on 8-3-2022. Principal Dr R.Madhuri, Women Empowerment cell co-ordinator Dr K.G Neerajakshi, other staff members and students have participated in this programme. The Chiefguest Smt Divya (Junior civil judge) had delivered speech on Women role in different fields.

The ChiefguestSmt DivyaJunior civil judge addressing girl students

GOVT. Langue COLLEGE PATTIKONDA-518 380. Kumool Dist. A.P.

Dr. R. MADHURI, M.S., MANNE PRINCIPAL PRINCIPAL Government Degree Collect PATTIKONDA., Kurnool Dist.,