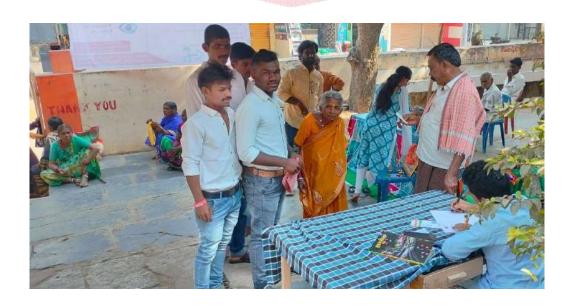

Date: 11.02.2020

Name of the Programme: Awareness programme on HIV/AIDS

Number of Students participated: 150

Detailed Report:

An awareness Programme on HIV/AIDS was conducted on 11.02.2020 .Master trainee DrS.Shamshad , DAPCU member Mr Giri Babu, and Positive speaker V.Bhuvaneswari attended and created awareness among students about HIV/AIDS with the help of videos Positive speaker's own lifes tragedy is an eye opener for all the students. The programme created intrest and awareness about HIV/AIDS among degree students.