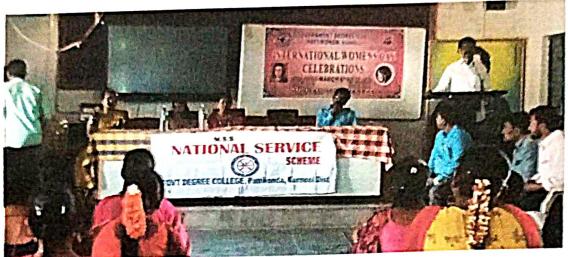

#### THE CELEBRATION OF INTERNATIONAL WOMENS DAY

Women Empowerment cell organised "INTERNATIONAL WOMENS DAY" on 8-3-2022. Principal Dr R.Madhuri, Women Empowerment cell co-ordinator Dr K.G Neerajakshi, other staff members and students have participated in this programme. The Chiefguest Smt Divya (Junior civil judge) had delivered speech on Women role in different fields.

The ChiefguestSmt DivyaJunior civil judge addressing girl students

GOVT. Langue COLLEGE PATTIKONDA-518 380. Kumool Dist. A.P.

Dr. R. MADHURI, M.S., MANNE PRINCIPAL PRINCIPAL Government Degree Collect PATTIKONDA., Kurnool Dist.,