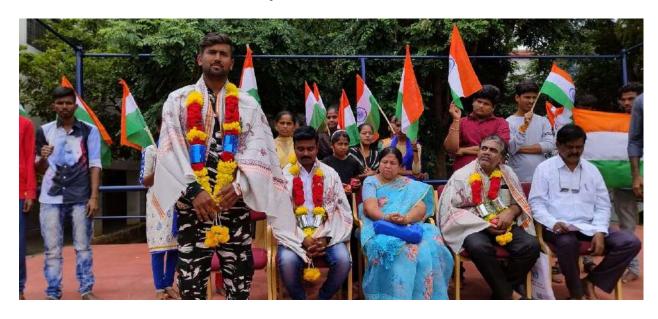

#### **CELEBRATION OF NATIONAL INTEGRATION DAY**

Women empowerment cell celebrated the birth anniversary of Indira Gandhi known as NATIONAL INTEGRATION DAY on 19-11-2022

The principal DR R .Madhuri explained dynamic qualities of first women prime minister Smt Indira Gandhi