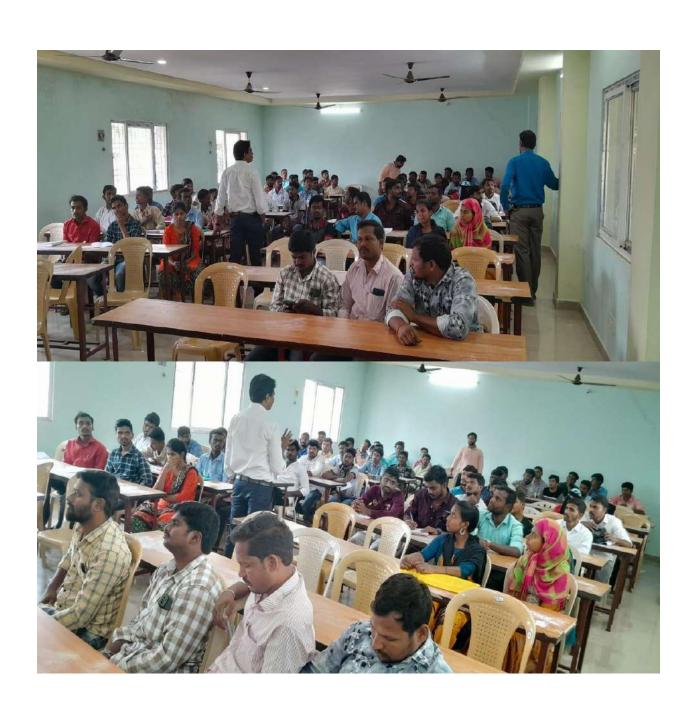

## Awareness on single major subject

Women empowerment cell conducted a programe awareness on single major, our college principal Dr R. Madhuri , women empowerment cell coordinator Dr K.G Neerajakshi ,vice principal K. Venkata Subbaya, other staff members and students have participated in this program and students were enlightened on opting single major subjects in their graduation on 19-04-2023.

Le coneros

PATTIKONDA-518 380. Kurnool Dist. A.P.

Dr. R. MADHURI, MSC, NPMIII., Ph. I.
PRINCIPAL
Overnment Degree College
Government Degree Dist., A