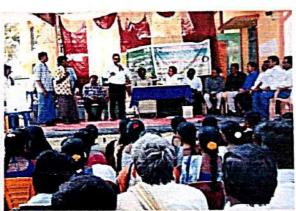

#### THE CELEBRATION OF INTERNATIONAL WOMENS DAY

Women Empowerment cell organised "INTERNATIONAL WOMENS DAY" on 8-3-2022. Principal Dr R.Madhuri, Women Empowerment cell co-ordinator Dr K.G Neerajakshi, other staff members and students have participated in this programme. The Chiefguest Smt Divya (Junior civil judge) had delivered speech on Women role in different fields.

The ChiefguestSmt DivyaJunior civil judge addressing girl students

GOVT. Langue COLLEGE PATTIKONDA-518 380. Kumool Dist. A.P.

Dr. R. MADHURI, M.S., MANNE PRINCIPAL PRINCIPAL Government Degree Collect PATTIKONDA., Kurnool Dist.,