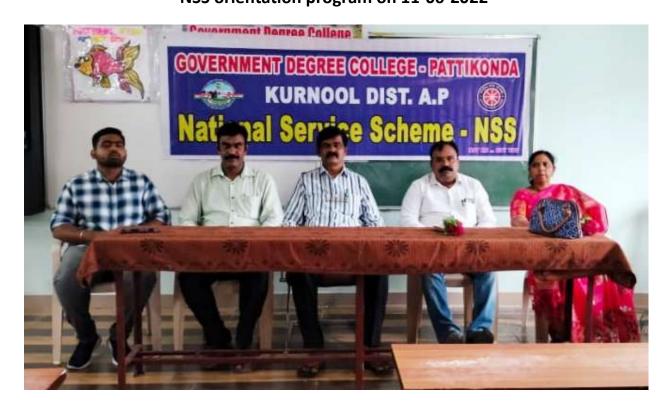

# WOMEN EMPOWERMENT CELL

## **PANNEL MEMBERS**

PRINCIPAL: Dr.R. MADHURI

**COORDINATOR: Dr.K.G. NEERAJAKSHI** 

**MEMBERS: Smt SHAMSHABEE** 

**Smt G. INDIRADEVI** 

**Smt P. KALAVATHI** 

STUDENTS: S.MEGHANA, K.VAIDEHI

Women Empowerment Cell established in government degree college, pattikonda motivates students to possess value-based education. It works for the protection of women's rights and for their empowerment. It enriches Knowledge that leads to right path of success and happiness. Organises Guest lectures, Seminars, Career counselling and guidance Empower students to improve their standards and develop confidence in making right decision to achieve their goals and Awareness programmes on **Importance** strenathen. Education, Ethical values, Legal rights, Self Defence, Gender sensitisation, Photo exhibition, Pollution free environment, National integration, Health and Hygiene to Empower women Spiritually, Socially and Economically. Students are exposed to various opportunities to earn while they learn by enhancing their Artistic talents. It has been working towards the sensitizing women students on various interests and issues to enable them to dream big and realize the same