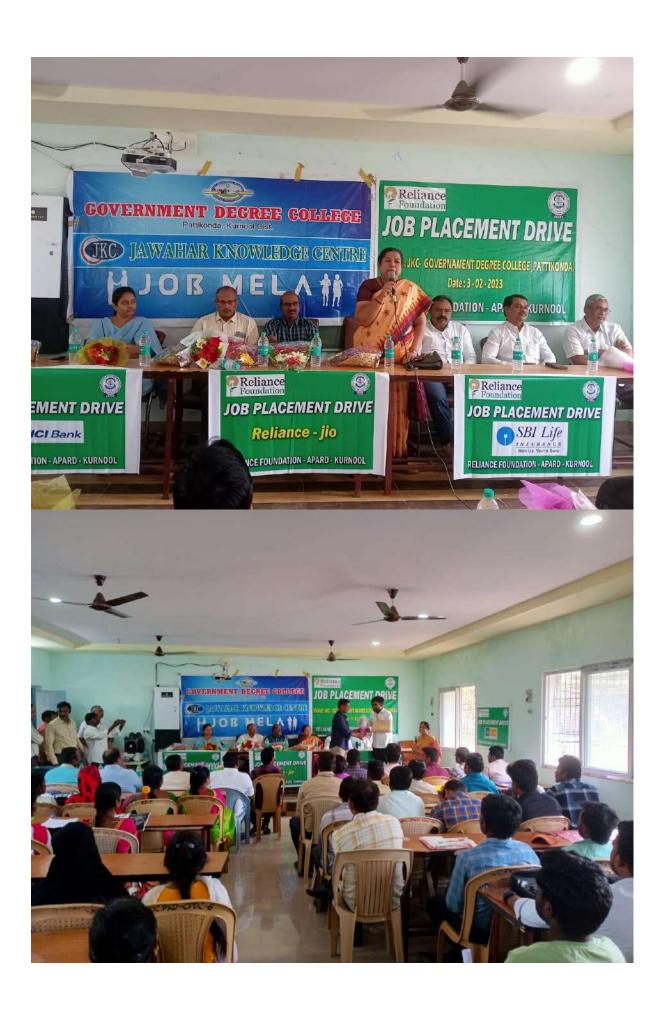

ర్ మాధురి మాట్లాడుతూ అన్ని రకాలుగా వెనకబడిన పత్తికొండ ప్రాంతంలో జాబ్ మేళా నిర్వహించడం ఎంతో సంతోషంగా ఉందన్నారు. నిరుద్యోగులకు ఉద్యోగాలు లేక కుటుంబాలను ఆదుకోలేక నలిగిపోతున్న సమయంలో ప్రైవేట్ సంస్థలు జాబ్ మేళ నిర్వహించి తగిన ఉద్యోగాలు ఇవ్వడం శుభ పరిణామం అన్నారు. చదువుకున్న చదువులకు తగిన ఉద్యోగాలు హిందలేకపోయిన ఉద్యోగాలు చేస్తూ తగిన ఉద్యోగాలు పొందలేకపోయిన ఉద్యోగులు ఉద్యోగం రాలేదని ఆర్థిక ఇబ్బందులను ఎదురుకోలేక పోతున్నామని నిరాశ పడకుండా సంకల్పబలంతో ముందుకు దూసుకు వెళ్లాలని చెప్పారు. తెలివితో ప్రయత్నాలు చేస్తే విజయాలు సొంతం చేసుకుంటారని ధైర్యాన్నరు. మారు పోశారు. ఈ కార్యక్రమంలో రిలయన్స్ ఫాండేషన్ డిస్టిక్ మేనేజర్ జి. సురేంద్రనాథ్ డిస్ట్రిక్ట్ ప్రోగ్రాం ఆఫీసర్ కుమార్ స్వామిరెడ్డి రేఖరెడ్డి అపార్టు కర్నూల్ సీతంవో తిరుపతిరెడ్డి కళాశాల అధ్యాపకులు ప్రోగ్రాం ఫెసిలిటేటర్స్ మధు కరణపు అప్రిన్లు పార్గొన్నరు.







## **లలయన్మ్ ఫ్రాండేషన్ అపార్డ్ ఎస్టీ**వే ఆధ్యర్భంలో నిరుద్యోగులకు జాబ్ మేకా



పత్తికొండ, ఎక్స్(పెస్ న్యూస్ : పత్తికొండ పట్టణంలోని గవర్నమెంట్ డిగ్రీ కాలేజ్ నందు రిలయన్స్ ఫౌందేషన్ అపార్డ్ ఎన్జీవో ఆధ్వర్యంలో నిరుద్యోగులకు జాబ్ మేళా నిర్వహించడం జరిగింది. ఈ జాబ్ మేళా నందు పలు రకాల (పైవేట్ కంపెనీలు పాల్గొన్నారు కంపెనీలు ఈ కంపెనీలు నిర్వహించిన ఇంటర్వ్యూలో గ్రామీణ ప్రాంతాల నుంచి దాదాపు 300 మంది నిరుద్యోగ యువతి యువకులు పాల్గొన్నారు. నిరుద్యోగులందరికీ (పైవేట్ కంపెనీ వారు ఇంటర్యూలు నిర్వహించి మెరిట్ (ప్రకారంగా ఎంపిక చేసుకున్నారు. ఈ కార్యక్రమంలో రిలయన్స్ ఫౌందేషన్ డిస్టిక్ మేనేజర్ జి. సురేంద్రనాథ్, డిస్టిక్ బ్రోగ్రాం ఆఫీసర్ కుమారస్వామిరెడ్డి, రేఖరెడ్డి, ఆపార్డు కర్నూలు సీఈవో తిరుపతిరెడ్డి, పత్తికొండ డిగ్రీ కళాశాల క్రిస్సిపల్ (శీమతి మాధురి, కళాశాల అధ్యాపకులు, ట్రోగ్రాం ఫెసిలిటేటర్స్ మధు, కరణప్ప,