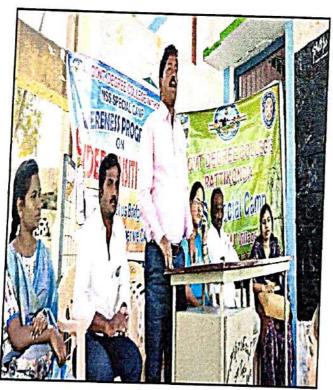

## Counselling session on health and hygiene

Women empowerment cell conducted a counselling session on health and hygiene, principle Dr B. Purushottam Reddy, women empowerment cell coordinator G. Indira Devi chiefguest Dr.Harishkumar, other staff members and students have participated in this program on 23-10-2018.