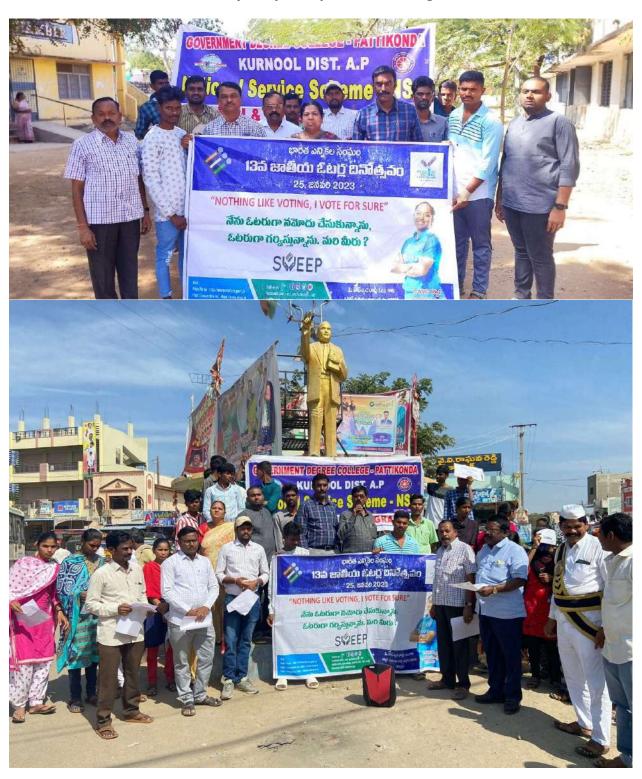

# WOMEN EMPOWERMENT CELL

## **PANNEL MEMBERS**

PRINCIPAL: Dr.R. MADHURI

**COORDINATOR: Dr.K.G. NEERAJAKSHI** 

**MEMBERS: Smt SHAMSHABEE** 

**Smt G. INDIRADEVI** 

**Smt P. KALAVATHI** 

STUDENTS: S.MEGHANA, K.VAIDEHI

Women Empowerment Cell established in government degree college, pattikonda motivates students to possess value-based education. It works for the protection of women's rights and for their empowerment. It enriches Knowledge that leads to right path of success and happiness. Organises Guest lectures, Seminars, Career counselling and guidance Empower students to improve their standards and develop confidence in making right decision to achieve their goals and Awareness programmes on **Importance** strenathen. Education, Ethical values, Legal rights, Self Defence, Gender sensitisation, Photo exhibition, Pollution free environment, National integration, Health and Hygiene to Empower women Spiritually, Socially and Economically. Students are exposed to various opportunities to earn while they learn by enhancing their Artistic talents. It has been working towards the sensitizing women students on various interests and issues to enable them to dream big and realize the same