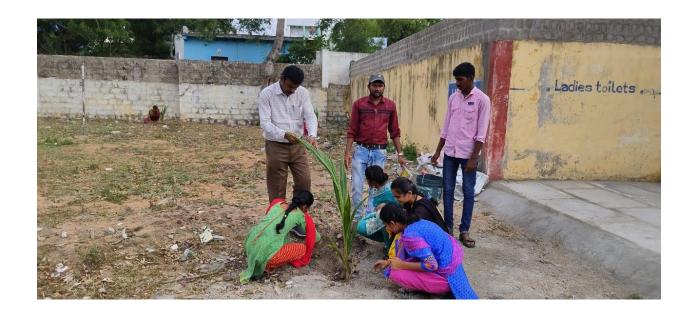

#### **CELEBRATION OF NATIONAL INTEGRATION DAY**

Women empowerment cell celebrated the birth anniversary of Indira Gandhi known as NATIONAL INTEGRATION DAY on 19-11-2022

The principal DR R .Madhuri explained dynamic qualities of first women prime minister Smt Indira Gandhi