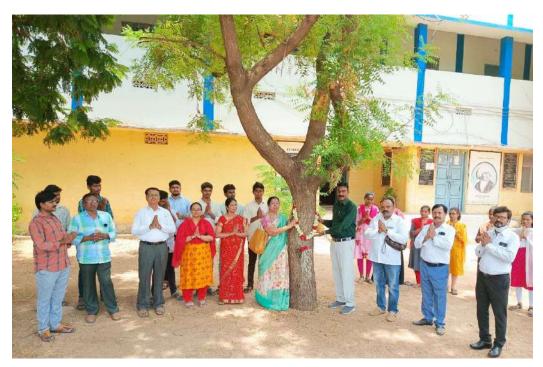

### Savithri Bai pule Jayanthi (2021-2022)

Women Empowerment cell conducted" Savithri Bai pule jayanthi". The Principal Dr R.Madhuri, Women Empowerment cell co-ordinator Dr K.G Neerajakshi, other women staff members and students have participated in this programme. Students aquired knowledge about gender sensitization, women role in education on 03-01-2022..

The students speaking on this occasion

Students' participation

PATTIKONDA-518 380.

Kurnool Dist. A.P.

DIVR. WINDHSRI, HS. NPHA, Ph.D.,
PRINCIPAL
PRINCIPAL
Government Degree College
PATTIKONDA., Kurnool Dist., A.P.