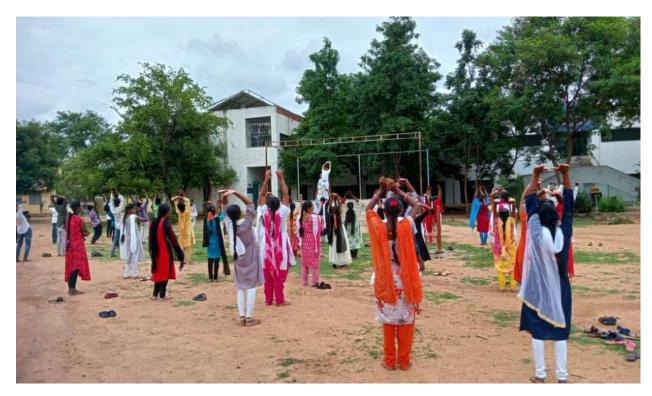

## Sports day celebration on the eve of Kishori

#### Vikasam(2018-2019)

Women empowerment cell conducted sports competitionson the eve of Kishori vikasam. principal Dr B. Purushottam Reddy, women empowerment cell coordinator G. Indira Devi, other staff members and students have participated in this program on 03/01/2018.