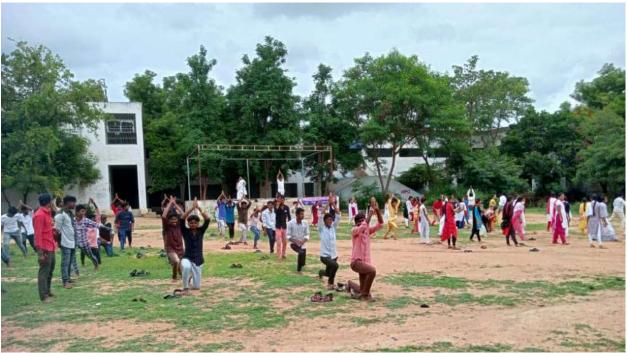

## Sports day celebration on the eve of Kishori

#### Vikasam(2018-2019)

Women empowerment cell conducted sports competitionson the eve of Kishori vikasam. principal Dr B. Purushottam Reddy, women empowerment cell coordinator G. Indira Devi, other staff members and students have participated in this program on 03/01/2018.