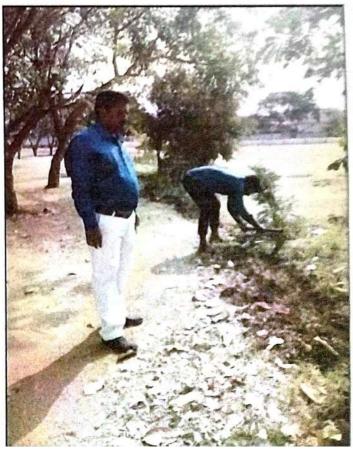

## Sports day celebration on the eve of Kishori

#### Vikasam(2018-2019)

Women empowerment cell conducted sports competitionson the eve of Kishori vikasam. principal Dr B. Purushottam Reddy, women empowerment cell coordinator G. Indira Devi, other staff members and students have participated in this program on 03/01/2018.