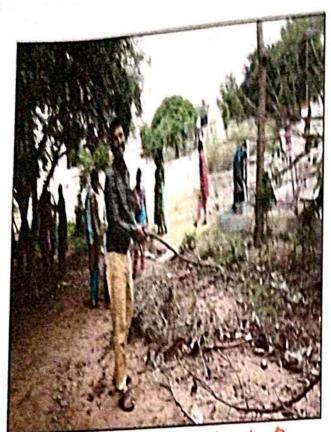

#### AWARENESS PROGRAMME ON HEALTH AND HYGIENE

Women Empowerment cell conducted a programme on "HEALTH AND HYGIENE(COUNCELLING SESSION)". Principal Dr R. Madhuri, Women Empowerment cell Coordinator Dr K.G Neerajakshi other staff members and students have participated in this programme. The principal madam advised the students to take leafy vegetables to keep their health in good condition and keep their surroundings clean on 03-04-2022.

The principal madam delivered speech on health and hygiene

PATTIKONDA-518 380.

Kumool Dist. A.P.

Dr. R. MADHURI, M.Sc., M.Ph.M., Ph.S.
PRINCIPAL
Government Degree Colle. 3
PATTIKONDA., Kurnool Dist., A.

Date: 04-05-2022