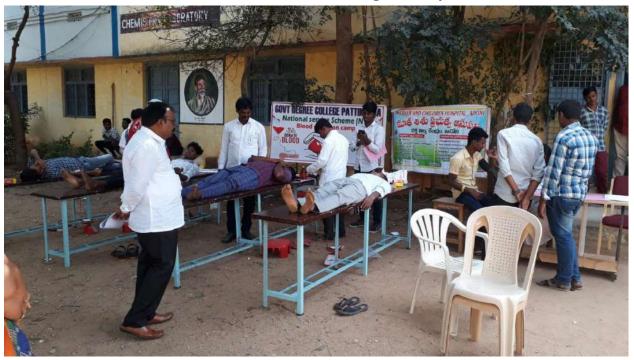

Date: 12.02.2020

Name of the Programme: Blood donation camp

Number of Students participated: 300

Detailed Report: blood donated members:92

Date: 13.02.2020

Name of the Programme: Blood group determination

Number of Students participated: 80