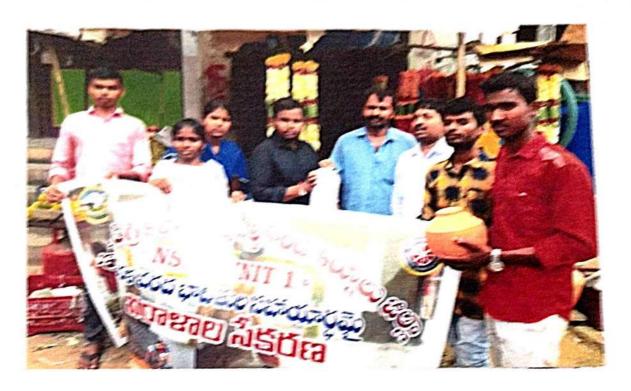

# Rangoli competition on occasion of fresher's day celebrations (2019-2020)

Women empowerment cell conducted Rangoli competitions on the occasion of fresher's day celebration, principle Dr B. Purushottam Reddy, women empowerment cell coordinator G. Indira Devi, other staff member and students have participated with enthusiasm in this program on 19/08 /2019.