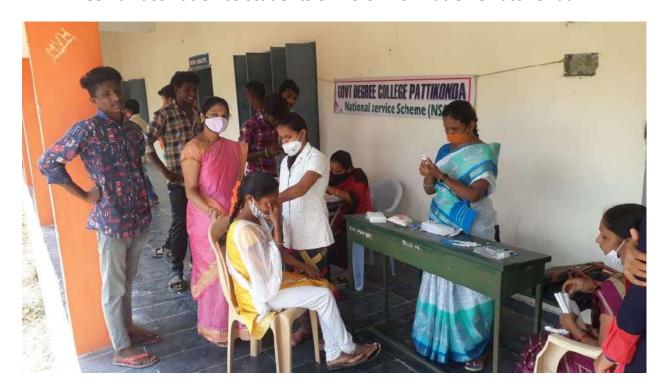

#### AWARENESS PROGRAMME ON HEALTH AND HYGIENE

Women Empowerment cell conducted a programme on "HEALTH AND HYGIENE(COUNCELLING SESSION)". Principal Dr R. Madhuri, Women Empowerment cell Coordinator Dr K.G Neerajakshi other staff members and students have participated in this programme. The principal madam advised the students to take leafy vegetables to keep their health in good condition and keep their surroundings clean on 03-04-2022.

The principal madam delivered speech on health and hygiene

PATTIKONDA-518 380.

Kumool Dist. A.P.

Dr. R. MADHURI, M.Sc., M.Ph.M., Ph.S.
PRINCIPAL
Government Degree Colle. 3
PATTIKONDA., Kurnool Dist., A.

Date: 04-05-2022