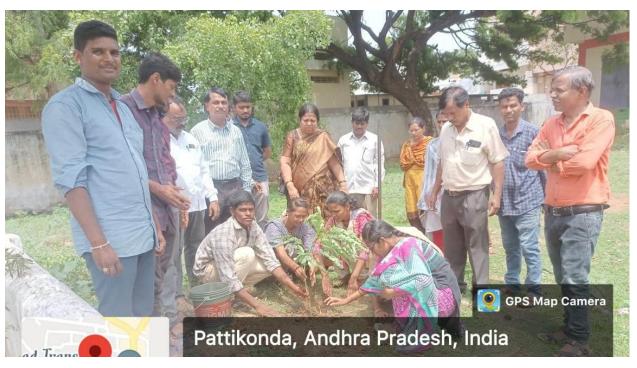

### Savithri Bai pule Jayanthi (2021-2022)

Women Empowerment cell conducted" Savithri Bai pule jayanthi". The Principal Dr R.Madhuri, Women Empowerment cell co-ordinator Dr K.G Neerajakshi, other women staff members and students have participated in this programme. Students aquired knowledge about gender sensitization, women role in education on 03-01-2022..