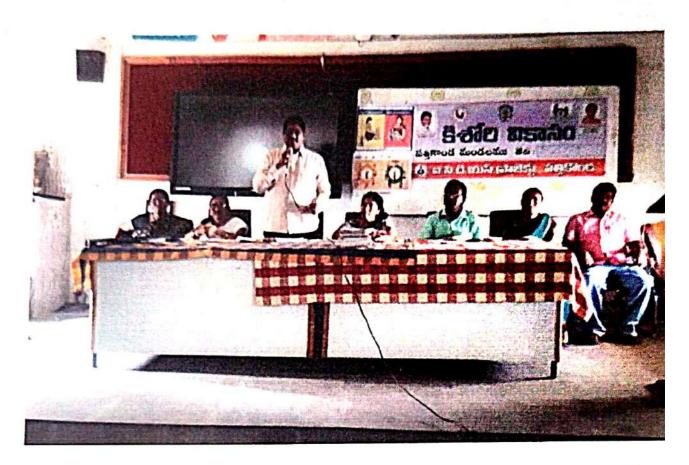

## Sports day celebration on the eve of Kishori

#### Vikasam(2018-2019)

Women empowerment cell conducted sports competitionson the eve of Kishori vikasam. principal Dr B. Purushottam Reddy, women empowerment cell coordinator G. Indira Devi, other staff members and students have participated in this program on 03/01/2018.