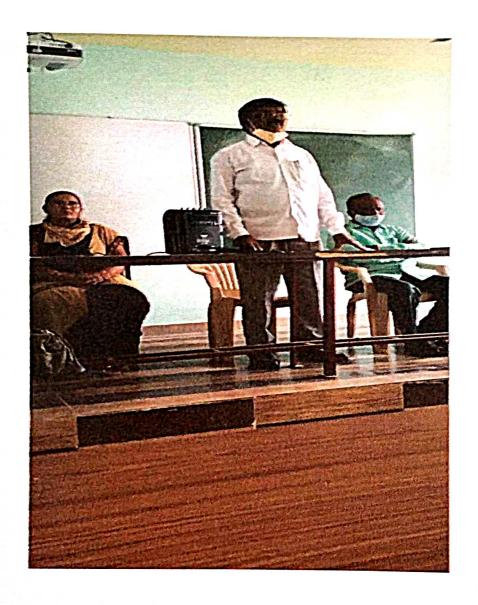

## Counselling session on health and hygiene

Women empowerment cell conducted a counselling session on health and hygiene, principle Dr B. Purushottam Reddy, women empowerment cell coordinator G. Indira Devi chiefguest Dr.Harishkumar, other staff members and students have participated in this program on 23-10-2018.