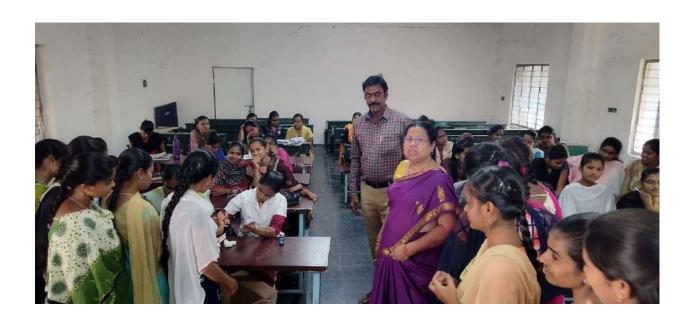

# WOMEN EMPOWERMENT CELL

## **PANNEL MEMBERS**

PRINCIPAL: Dr.R. MADHURI

**COORDINATOR: Dr.K.G. NEERAJAKSHI** 

**MEMBERS: Smt SHAMSHABEE** 

**Smt G. INDIRADEVI** 

**Smt P. KALAVATHI** 

STUDENTS: S.MEGHANA, K.VAIDEHI

Women Empowerment Cell established in government degree college, pattikonda motivates students to possess value-based education. It works for the protection of women's rights and for their empowerment. It enriches Knowledge that leads to right path of success and happiness. Organises Guest lectures, Seminars, Career counselling and guidance Empower students to improve their standards and develop confidence in making right decision to achieve their goals and Awareness programmes on **Importance** strenathen. Education, Ethical values, Legal rights, Self Defence, Gender sensitisation, Photo exhibition, Pollution free environment, National integration, Health and Hygiene to Empower women Spiritually, Socially and Economically. Students are exposed to various opportunities to earn while they learn by enhancing their Artistic talents. It has been working towards the sensitizing women students on various interests and issues to enable them to dream big and realize the same