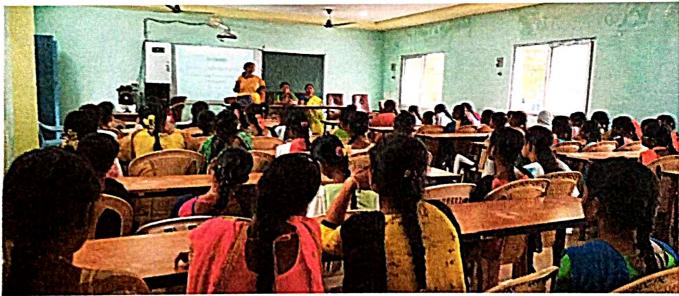

## Counselling session on health and hygiene

Women empowerment cell conducted a counselling session on health and hygiene, principle Dr B. Purushottam Reddy, women empowerment cell coordinator G. Indira Devi chiefguest Dr.Harishkumar, other staff members and students have participated in this program on 23-10-2018.