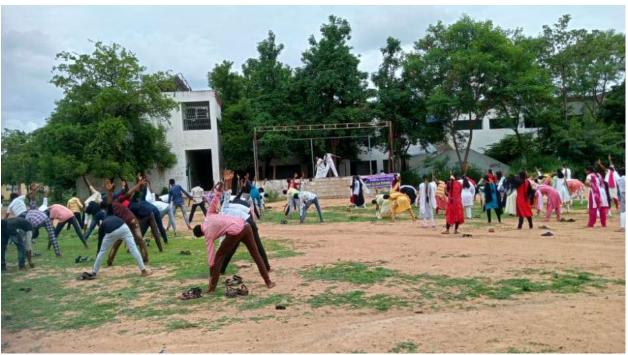

## Sports day celebration on the eve of Kishori

#### Vikasam(2018-2019)

Women empowerment cell conducted sports competitionson the eve of Kishori vikasam. principal Dr B. Purushottam Reddy, women empowerment cell coordinator G. Indira Devi, other staff members and students have participated in this program on 03/01/2018.