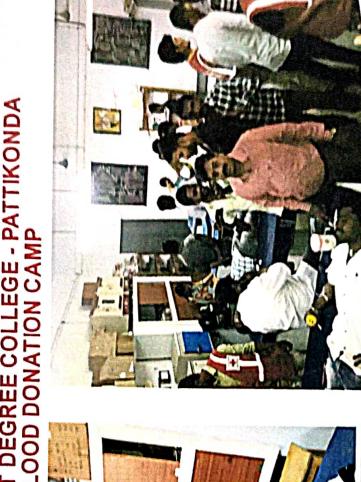

Convento Convento PATTIKONDA-518 380

Dr. R. MADHURI, M.Sc. U. PRINCIPAL Government Degree Col

Date: 18-04-2023

It is hereby informed to the students and staff that Women Empowerment Cell is conducting blood donation camp on the occasion of International women day 19-04-2023 to create awareness on the importance of donating blood . Hence, all the girl students are instructed to attend to the above activity at 2 PM in room no 10.

PATTIKONDA-518 380. Kurnool Dist. A.P.

Dr. Sign WADHURbrinsipathill, Ph.D. GDC PATHOMIA CONTROL C

PATTIKONDA., Kurnool Dist., A.P.