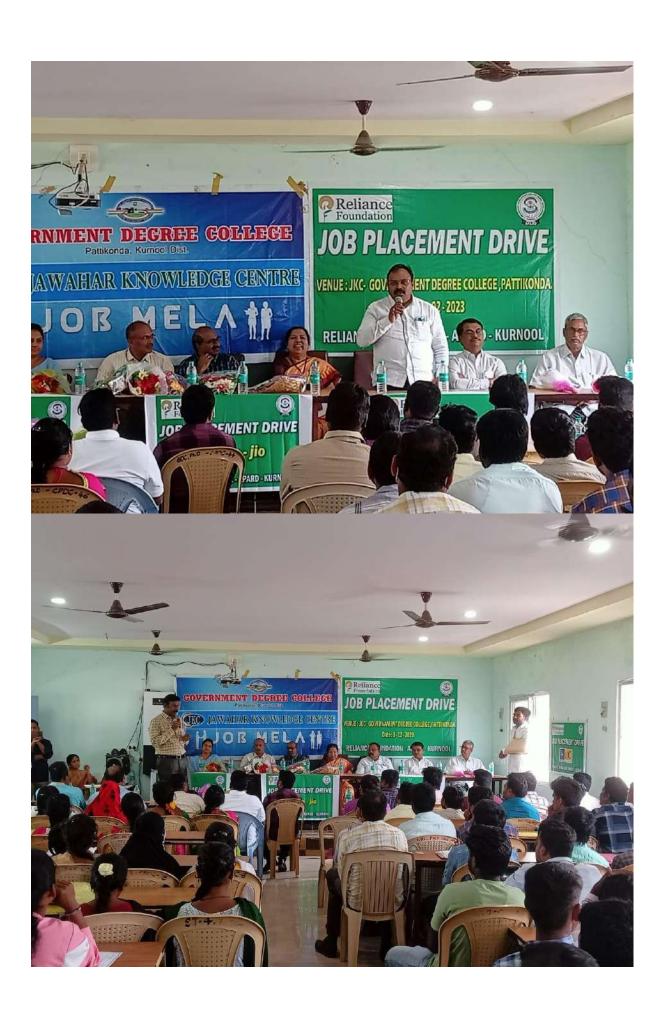

మాధురి మాట్లాడుతూ అన్ని రకాలుగా వెనకబడిన పత్తికొండ ప్రాంతంలో జాబ్ మేళా నిర్వహించడం ఎంతో సంతోషంగా ఉందన్నారు. నిరుద్యోగులకు ఉద్యోగాలు లేక కుటుంబాలను ఆదుకోలేక నలిగిపోతున్న సమయంలో ప్రైవేట్ సంస్థలు జాబ్ మేళ నిర్వహించి తగిన ఉద్యోగాలు ఇవ్వడం శుభ పరిణామం అన్నారు. చదువుకున్న చదువులకు తగిన ఉద్యోగాలు హిందలేకపోయిన ఉద్యోగాలు చేస్తూ తగిన ఉద్యోగాలు పొందలేకపోయిన ఉద్యోగులు ఉద్యోగం రాలేదని ఆర్థిక ఇబ్బందులను ఎదురుకోలేక పోతున్నామని నిరాశ పడకుండా సంకల్పబలంతో ముందుకు దూసుకు వెళ్లాలని చెప్పారు. తెలివితో ప్రయత్నాలు చేస్తే విజయాలు సొంతం చేసుకుంటారని ధైర్యాన్నరు. మారు పోశారు. ఈ కార్యక్రమంలో రిలయన్స్ ఫాండేషన్ డిస్టిక్ మేనేజర్ జి. సురేంద్రనాథ్ డిస్ట్రిక్ట్ ప్రోగ్రాం ఆఫీసర్ కుమార్ స్వామిరెడ్డి రేఖరెడ్డి అపార్టు కర్నూల్ సీతంవో తిరుపతిరెడ్డి కళాశాల అధ్యాపకులు ప్రోగ్రాం ఫెసిలిటేటర్స్ మధు కరణపు అప్రిన్లు పార్గొన్నరు.







## **లలయన్మ్ ఫ్రాండేషన్ అపార్డ్ ఎస్టీ**వే ఆధ్యర్భంలో నిరుద్యోగులకు జాబ్ మేకా



పత్తికొండ, ఎక్స్(పెస్ న్యూస్ : పత్తికొండ పట్టణంలోని గవర్నమెంట్ డిగ్రీ కాలేజ్ నందు రిలయన్స్ ఫౌందేషన్ అపార్డ్ ఎన్జీవో ఆధ్వర్యంలో నిరుద్యోగులకు జాబ్ మేళా నిర్వహించడం జరిగింది. ఈ జాబ్ మేళా నందు పలు రకాల (పైవేట్ కంపెనీలు పాల్గొన్నారు కంపెనీలు ఈ కంపెనీలు నిర్వహించిన ఇంటర్వ్యూలో గ్రామీణ ప్రాంతాల నుంచి దాదాపు 300 మంది నిరుద్యోగ యువతి యువకులు పాల్గొన్నారు. నిరుద్యోగులందరికీ (పైవేట్ కంపెనీ వారు ఇంటర్యూలు నిర్వహించి మెరిట్ (ప్రకారంగా ఎంపిక చేసుకున్నారు. ఈ కార్యక్రమంలో రిలయన్స్ ఫౌందేషన్ డిస్టిక్ మేనేజర్ జి. సురేంద్రనాథ్, డిస్టిక్ బ్రోగ్రాం ఆఫీసర్ కుమారస్వామిరెడ్డి, రేఖరెడ్డి, ఆపార్డు కర్నూలు సీఈవో తిరుపతిరెడ్డి, పత్తికొండ డిగ్రీ కళాశాల క్రిస్సిపల్ (శీమతి మాధురి, కళాశాల అధ్యాపకులు, ట్రోగ్రాం ఫెసిలిటేటర్స్ మధు, కరణప్ప, అ