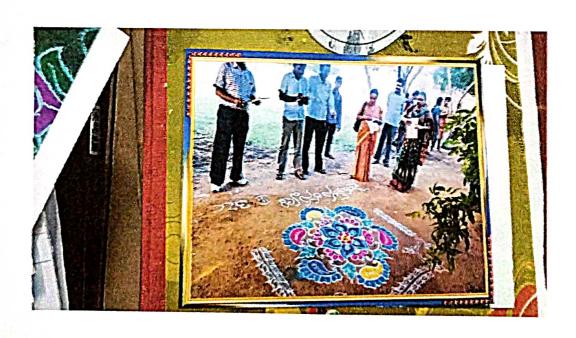

# Rangoli competition on occasion of fresher's day celebrations (2019-2020)

Women empowerment cell conducted Rangoli competitions on the occasion of fresher's day celebration, principle Dr B. Purushottam Reddy, women empowerment cell coordinator G. Indira Devi, other staff member and students have participated with enthusiasm in this program on 19/08 /2019.