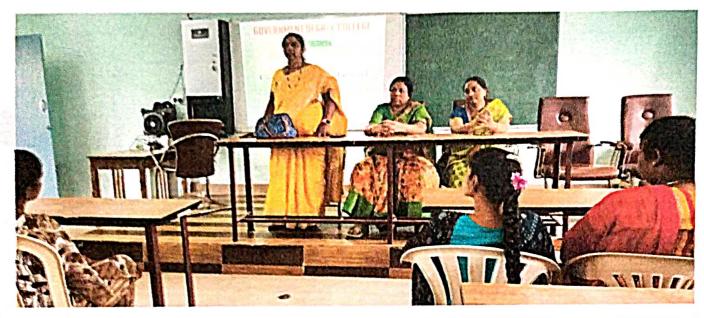

## Counselling session on health and hygiene

Women empowerment cell conducted a counselling session on health and hygiene, principle Dr B. Purushottam Reddy, women empowerment cell coordinator G. Indira Devi chiefguest Dr.Harishkumar, other staff members and students have participated in this program on 23-10-2018.