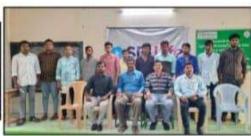

#### Vikasam(2018-2019)

Women empowerment cell conducted sports competitionson the eve of Kishori vikasam. principal Dr B. Purushottam Reddy, women empowerment cell coordinator G. Indira Devi, other staff members and students have participated in this program on 03/01/2018.