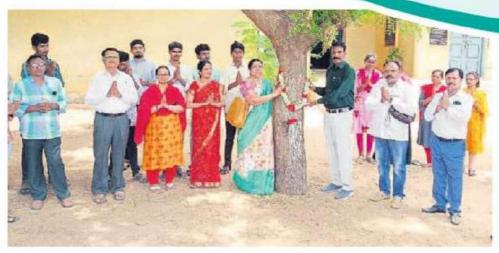

### Savithri Bai pule Jayanthi (2021-2022)

Women Empowerment cell conducted" Savithri Bai pule jayanthi". The Principal Dr R.Madhuri, Women Empowerment cell co-ordinator Dr K.G Neerajakshi, other women staff members and students have participated in this programme. Students aquired knowledge about gender sensitization, women role in education on 03-01-2022..