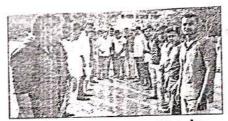

## Sports day celebration on the eve of Kishori

#### Vikasam(2018-2019)

Women empowerment cell conducted sports competitionson the eve of Kishori vikasam. principal Dr B. Purushottam Reddy, women empowerment cell coordinator G. Indira Devi, other staff members and students have participated in this program on 03/01/2018.