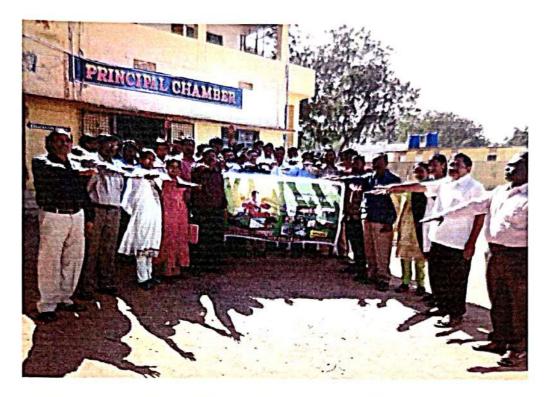

#### **CELEBRATION OF NATIONAL INTEGRATION DAY**

Women empowerment cell celebrated the birth anniversary of Indira Gandhi known as NATIONAL INTEGRATION DAY on 19-11-2022

The principal DR R .Madhuri explained dynamic qualities of first women prime minister Smt Indira Gandhi