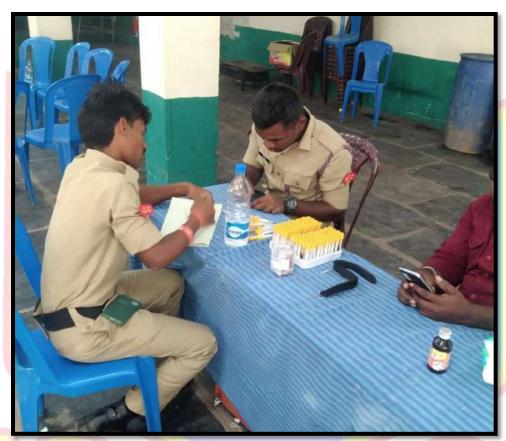

**Detailed Report:** 

A Programme was conducted on 13.02.2020 to determine the blood group of the staff and students of the college. A total of 80 members blood group was determined by RRC Coordinator and RRC volunteers.