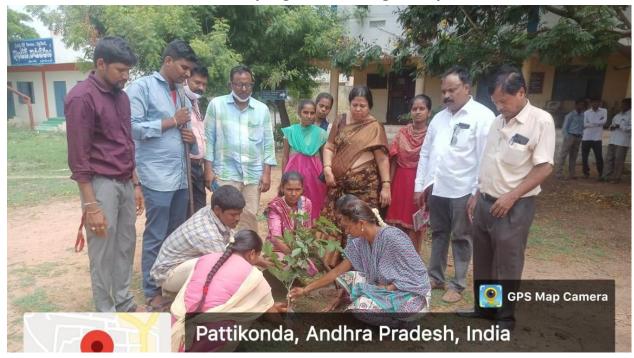

### Savithri Bai pule Jayanthi (2021-2022)

Women Empowerment cell conducted" Savithri Bai pule jayanthi". The Principal Dr R.Madhuri, Women Empowerment cell co-ordinator Dr K.G Neerajakshi, other women staff members and students have participated in this programme. Students aquired knowledge about gender sensitization, women role in education on 03-01-2022..