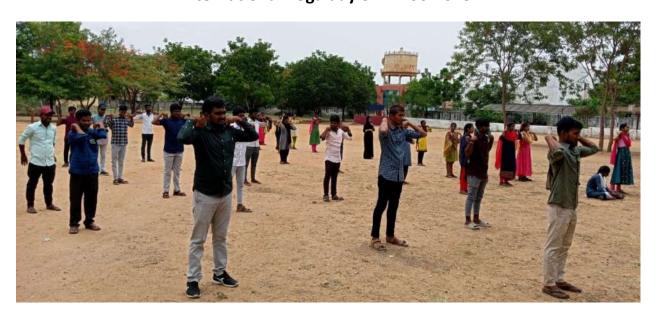

## Sports day celebration on the eve of Kishori

#### Vikasam(2018-2019)

Women empowerment cell conducted sports competitionson the eve of Kishori vikasam. principal Dr B. Purushottam Reddy, women empowerment cell coordinator G. Indira Devi, other staff members and students have participated in this program on 03/01/2018.