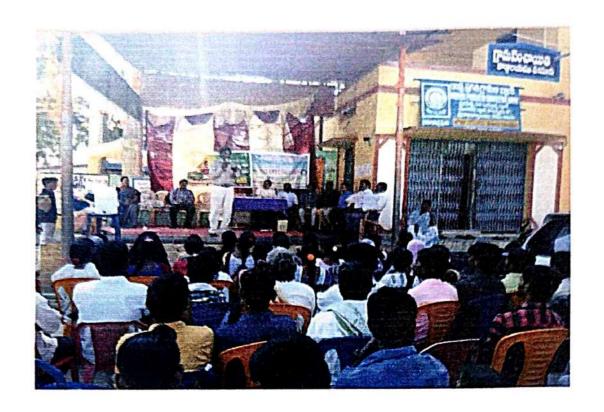

Date: 11.02.2020

Name of the Programme: Awareness programme on HIV/AIDS

Number of Students participated: 150

Detailed Report:

An awareness Programme on HIV/AIDS was conducted on 11.02.2020 .Master trainee DrS.Shamshad , DAPCU member Mr Giri Babu, and Positive speaker V.Bhuvaneswari attended and created awareness among students about HIV/AIDS with the help of videos Positive speaker's own lifes tragedy is an eye opener for all the students. The programme created intrest and awareness about HIV/AIDS among degree students.