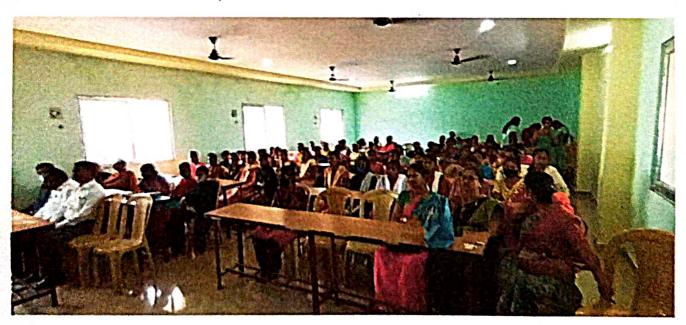

#### AWARENESS PROGRAMME ON HEALTH AND HYGIENE

Women Empowerment cell conducted a programme on "HEALTH AND HYGIENE(COUNCELLING SESSION)". Principal Dr R. Madhuri, Women Empowerment cell Coordinator Dr K.G Neerajakshi other staff members and students have participated in this programme. The principal madam advised the students to take leafy vegetables to keep their health in good condition and keep their surroundings clean on 03-04-2022.

The principal madam delivered speech on health and hygiene

PATTIKONDA-518 380.

Kumool Dist. A.P.

Dr. R. MADHURI, M.Sc., M.Ph.M., Ph.S.
PRINCIPAL
Government Degree Colle. 3
PATTIKONDA., Kurnool Dist., A.

Date: 04-05-2022