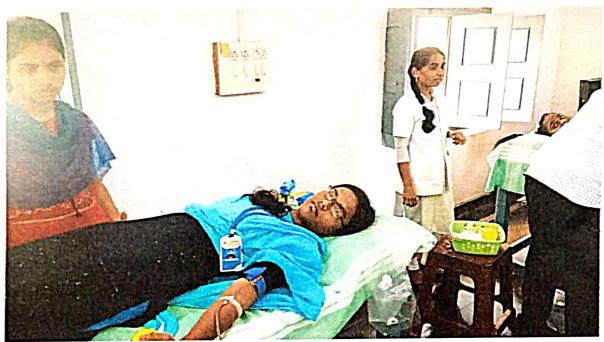

## **Blood Donation camp**

empowerment cell organised blood donation Women camp,The Principal Dr B.Krupender Reddy, women empowerment cell coordinator G. Indira, other staff members and students have participated in this program on 03-03-2021 to create awareness on blood donation and encourage girlstudents to dop blood donation.