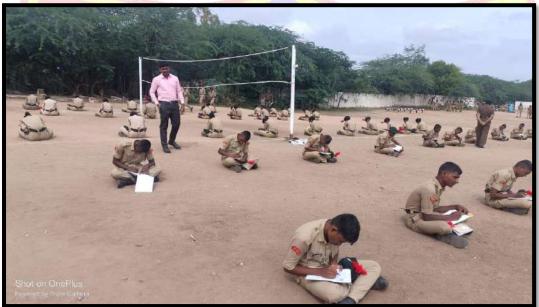

## Sports day celebration on the eve of Kishori

#### Vikasam(2018-2019)

Women empowerment cell conducted sports competitionson the eve of Kishori vikasam. principal Dr B. Purushottam Reddy, women empowerment cell coordinator G. Indira Devi, other staff members and students have participated in this program on 03/01/2018.