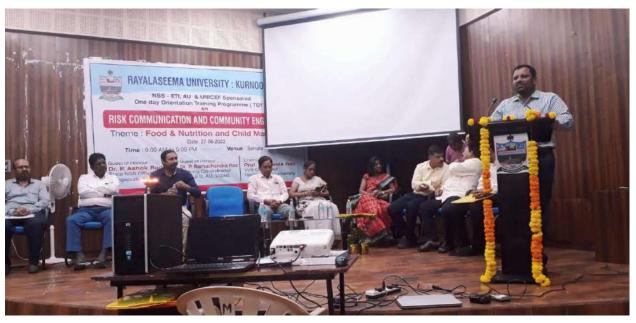

#### **RELIEVING LETTER**

Date: 7-07-2021

This is to certify that Dr K.G.Neerajakshiis relieved of her regular duty on 07-07-2021 to attend as a chief guest at STBC degree college, Kurnool to enlighten the girl students on women empowerment.

PATTIKONDA-518 380.

Kurnool Dist. A.P.

ADHURI, M.Sc., M.Phili., Ph.D., Signature printel printipal ere Government Degree Collece PATTIKON PATTIKON

Dr K.GNeerajakshi women cell empowerment co-ordinator attended as a chief guest .She delivered a speech on women Empower and the role of women in nation building at STBC degree college, Kurnool on 8-07-2021

Dr K.G.Neerajakshi delivering a guest lecture on women empowerment

THE CELEBRATION OF INTERNATIONAL WOMEN DAY

PATTIKONDA-518 380.

Kurnool Dist. A.P.

Dr. R. MADHURI, M.Sc., M.Phill., Ph.D.,
PRINCIPAL
Government Degree College
PATTIKONDA., Kurnool Dist., A.P.