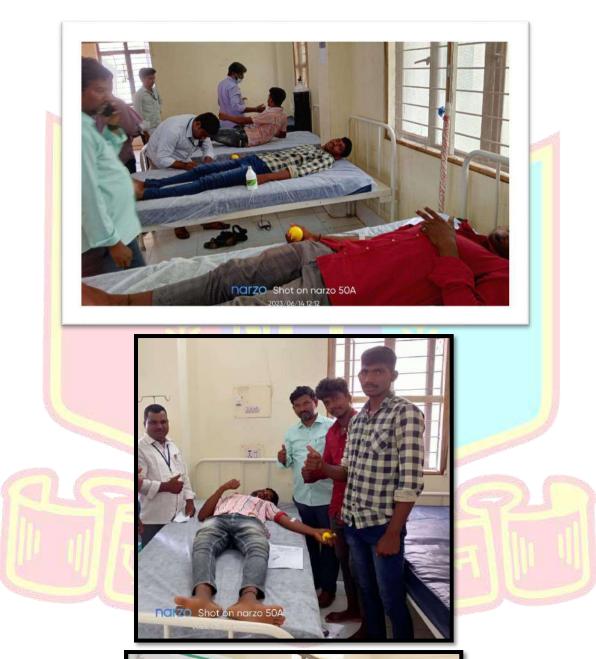

Date: 12.02.2020

Name of the Programme: Blood donation camp

Number of Students participated: 300

Detailed Report: blood donated members:92

Date: 13.02.2020

Name of the Programme: Blood group determination

Number of Students participated: 80

**Detailed Report:** 

A Programme was conducted on 13.02.2020 to determine the blood group of the staff and students of the college. A total of 80 members blood group was determined by RRC Coordinator and RRC volunteers.