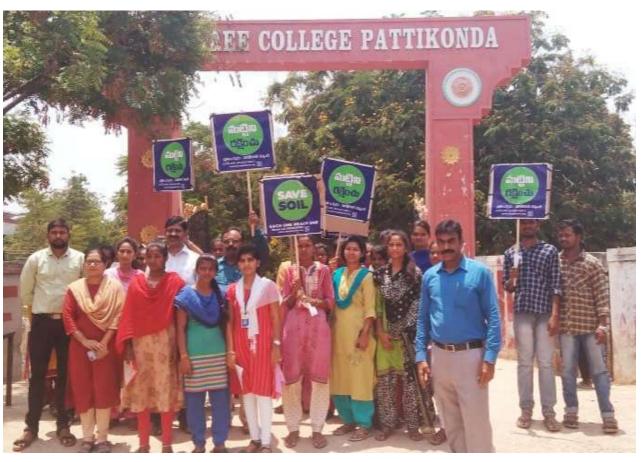

# WOMEN EMPOWERMENT CELL

## **PANNEL MEMBERS**

PRINCIPAL: Dr.R. MADHURI

**COORDINATOR: Dr.K.G. NEERAJAKSHI** 

**MEMBERS: Smt SHAMSHABEE** 

**Smt G. INDIRADEVI** 

**Smt P. KALAVATHI** 

STUDENTS: S.MEGHANA, K.VAIDEHI

Women Empowerment Cell established in government degree college, pattikonda motivates students to possess value-based education. It works for the protection of women's rights and for their empowerment. It enriches Knowledge that leads to right path of success and happiness. Organises Guest lectures, Seminars, Career counselling and guidance Empower students to improve their standards and develop confidence in making right decision to achieve their goals and Awareness programmes on **Importance** strenathen. Education, Ethical values, Legal rights, Self Defence, Gender sensitisation, Photo exhibition, Pollution free environment, National integration, Health and Hygiene to Empower women Spiritually, Socially and Economically. Students are exposed to various opportunities to earn while they learn by enhancing their Artistic talents. It has been working towards the sensitizing women students on various interests and issues to enable them to dream big and realize the same