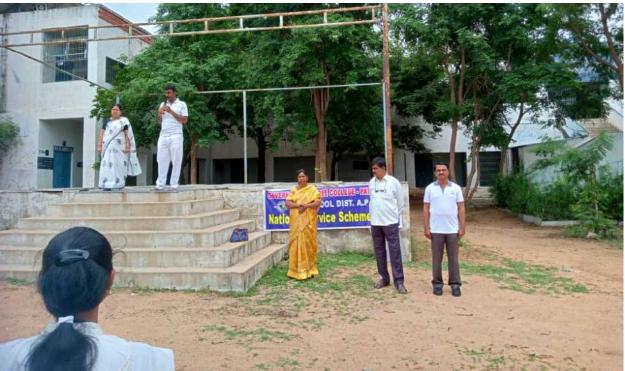

## Counselling session on health and hygiene

Women empowerment cell conducted a counselling session on health and hygiene, principle Dr B. Purushottam Reddy, women empowerment cell coordinator G. Indira Devi chiefguest Dr.Harishkumar, other staff members and students have participated in this program on 23-10-2018.