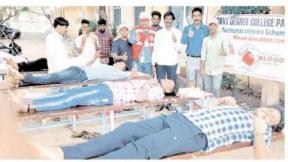

Date: 12.02.2020

Name of the Programme: Blood donation camp

Number of Students participated: 300

Detailed Report: blood donated members:92

Date: 13.02.2020

Name of the Programme: Blood group determination

Number of Students participated: 80