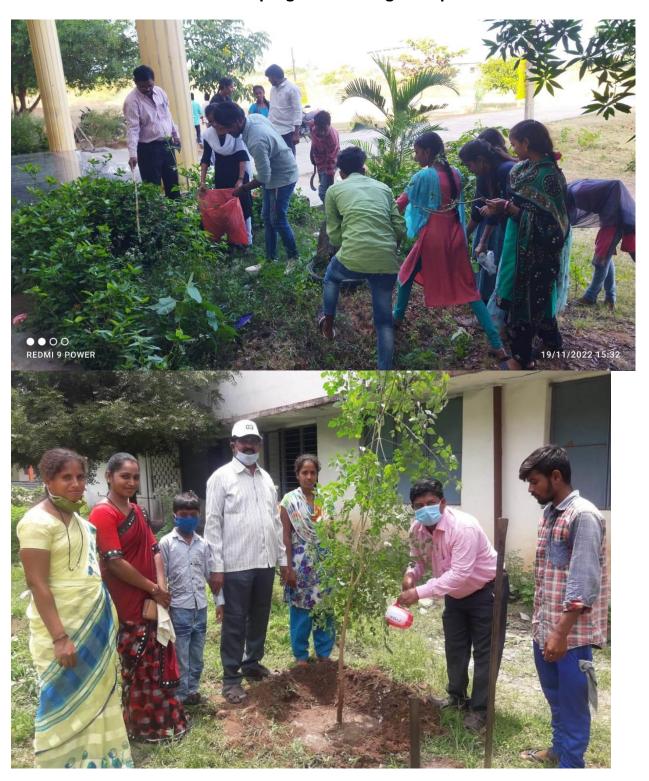

## Sports day celebration on the eve of Kishori

#### Vikasam(2018-2019)

Women empowerment cell conducted sports competitionson the eve of Kishori vikasam. principal Dr B. Purushottam Reddy, women empowerment cell coordinator G. Indira Devi, other staff members and students have participated in this program on 03/01/2018.

## Counselling session on health and hygiene

Women empowerment cell conducted a counselling session on health and hygiene, principle Dr B. Purushottam Reddy, women empowerment cell coordinator G. Indira Devi chiefguest Dr.Harishkumar, other staff members and students have participated in this program on 23-10-2018.