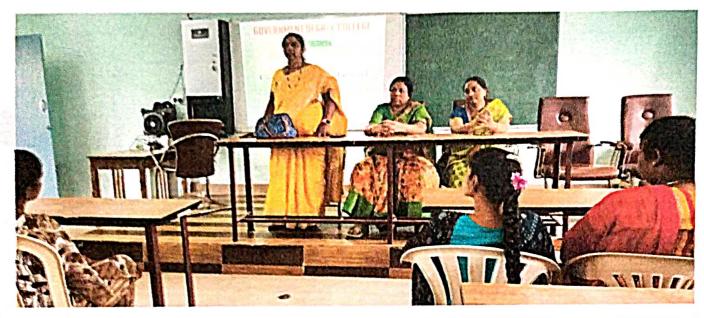

#### Career counselling

Women empowerment cell conducted a program on career counselling The Principal Dr B.Krupender Reddy, women empowerment cell coordinator G Indira, other staff members and students have participated in this program to create awareness on career opportunities for the girls students in different fields on 05-02-2021.