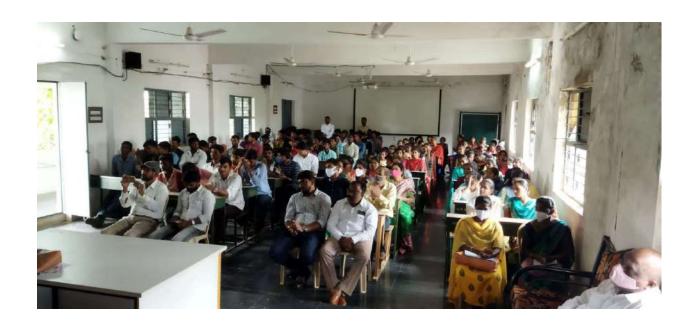

Date: 11.02.2020

Name of the Programme: Awareness programme on HIV/AIDS

Number of Students participated: 150

Detailed Report:

An awareness Programme on HIV/AIDS was conducted on 11.02.2020 .Master trainee DrS.Shamshad , DAPCU member Mr Giri Babu, and Positive speaker V.Bhuvaneswari attended and created awareness among students about HIV/AIDS with the help of videos Positive speaker's own lifes tragedy is an eye opener for all the students. The programme created intrest and awareness about HIV/AIDS among degree students.