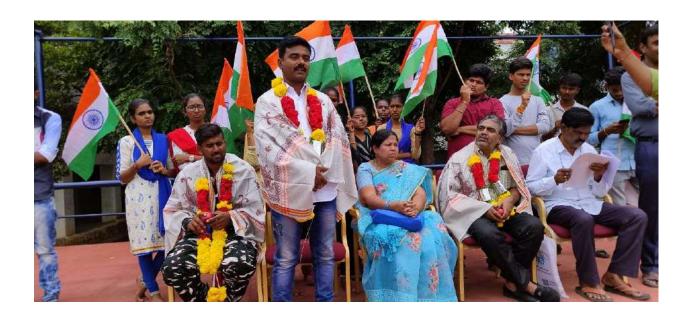

#### **CELEBRATION OF NATIONAL INTEGRATION DAY**

Women empowerment cell celebrated the birth anniversary of Indira Gandhi known as NATIONAL INTEGRATION DAY on 19-11-2022

The principal DR R .Madhuri explained dynamic qualities of first women prime minister Smt Indira Gandhi