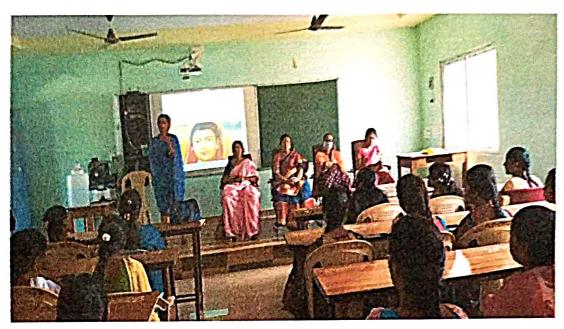

#### AWARENESS PROGRAMME ON HEALTH AND HYGIENE

Women Empowerment cell conducted a programme on "HEALTH AND HYGIENE(COUNCELLING SESSION)". Principal Dr R. Madhuri, Women Empowerment cell Coordinator Dr K.G Neerajakshi other staff members and students have participated in this programme. The principal madam advised the students to take leafy vegetables to keep their health in good condition and keep their surroundings clean on 03-04-2022.

The principal madam delivered speech on health and hygiene

PATTIKONDA-518 380.

Kumool Dist. A.P.

Dr. R. MADHURI, M.Sc., M.Ph.M., Ph.S.
PRINCIPAL
Government Degree Colle. 3
PATTIKONDA., Kurnool Dist., A.

Date: 04-05-2022