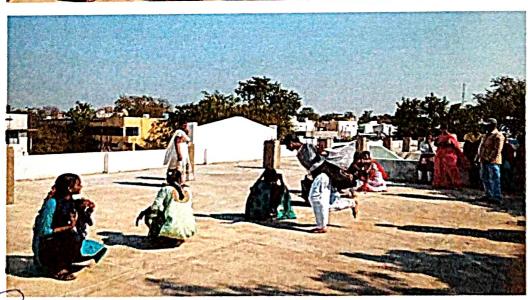

## Sports day celebration on the eve of Kishori

#### Vikasam(2018-2019)

Women empowerment cell conducted sports competitionson the eve of Kishori vikasam. principal Dr B. Purushottam Reddy, women empowerment cell coordinator G. Indira Devi, other staff members and students have participated in this program on 03/01/2018.