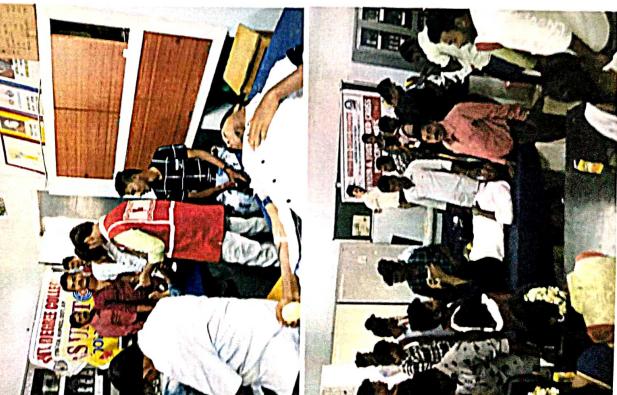

Date: 11.02.2020

Name of the Programme: Awareness programme on HIV/AIDS

Number of Students participated: 150

Detailed Report:

An awareness Programme on HIV/AIDS was conducted on 11.02.2020 .Master trainee DrS.Shamshad , DAPCU member Mr Giri Babu, and Positive speaker V.Bhuvaneswari attended and created awareness among students about HIV/AIDS with the help of videos Positive speaker's own lifes tragedy is an eye opener for all the students. The programme created intrest and awareness about HIV/AIDS among degree students.

Date: 12.02.2020

Name of the Programme: Blood donation camp

Number of Students participated: 300

Detailed Report: blood donated members:92

Date: 13.02.2020

Name of the Programme: Blood group determination

Number of Students participated: 80