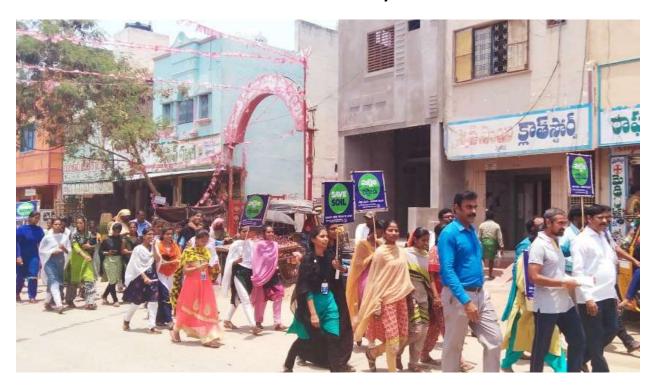

# WOMEN EMPOWERMENT CELL

## **PANNEL MEMBERS**

PRINCIPAL: Dr.R. MADHURI

**COORDINATOR: Dr.K.G. NEERAJAKSHI** 

**MEMBERS: Smt SHAMSHABEE** 

**Smt G. INDIRADEVI** 

**Smt P. KALAVATHI** 

STUDENTS: S.MEGHANA, K.VAIDEHI

Women Empowerment Cell established in government degree college, pattikonda motivates students to possess value-based education. It works for the protection of women's rights and for their empowerment. It enriches Knowledge that leads to right path of success and happiness. Organises Guest lectures, Seminars, Career counselling and guidance Empower students to improve their standards and develop confidence in making right decision to achieve their goals and Awareness programmes on **Importance** strenathen. Education, Ethical values, Legal rights, Self Defence, Gender sensitisation, Photo exhibition, Pollution free environment, National integration, Health and Hygiene to Empower women Spiritually, Socially and Economically. Students are exposed to various opportunities to earn while they learn by enhancing their Artistic talents. It has been working towards the sensitizing women students on various interests and issues to enable them to dream big and realize the same