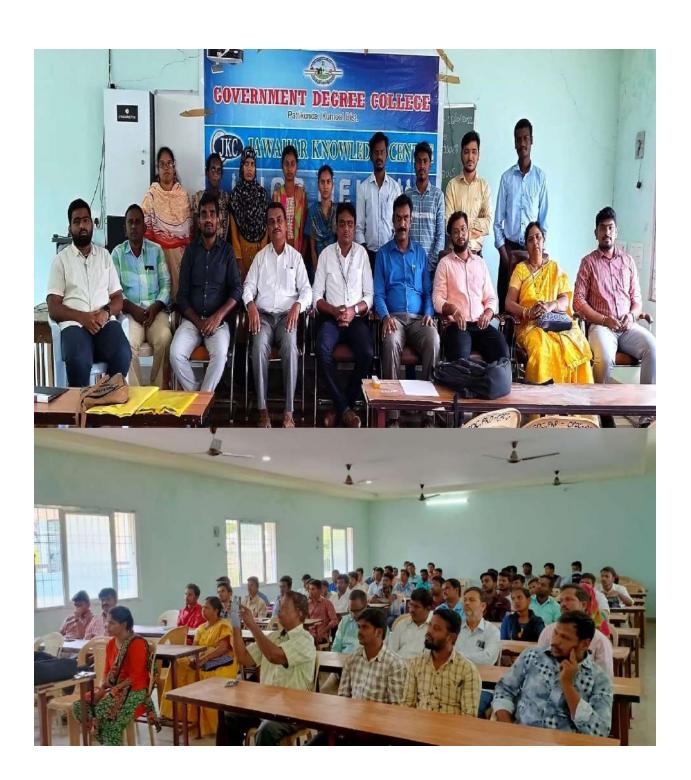

## Counselling session on anti ragging

Women empowerment cell conducted a counselling session on anti ragging, The principal Dr R. Madhuri women empowerment cell coordinator Dr K.G.Neerajakshi and chief guest Suma, police constable, chemistry lecturer p. Kalavathi, other staff members and students have participated in this program on 22-01-2023.

Convento Convento PATTIKONDA-518 380

Dr. R. MADHURI, M.Sc. U. PRINCIPAL Government Degree Col

Date: 18-04-2023

It is hereby informed to the students and staff that Women Empowerment Cell is conducting blood donation camp on the occasion of International women day 19-04-2023 to create awareness on the importance of donating blood . Hence, all the girl students are instructed to attend to the above activity at 2 PM in room no 10.