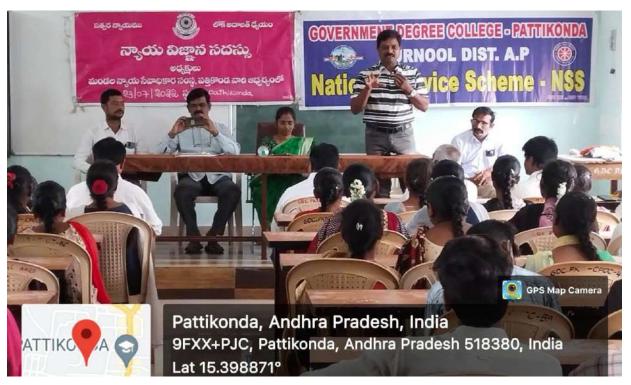

### Savithri Bai pule Jayanthi (2021-2022)

Women Empowerment cell conducted" Savithri Bai pule jayanthi". The Principal Dr R.Madhuri, Women Empowerment cell co-ordinator Dr K.G Neerajakshi, other women staff members and students have participated in this programme. Students aquired knowledge about gender sensitization, women role in education on 03-01-2022..