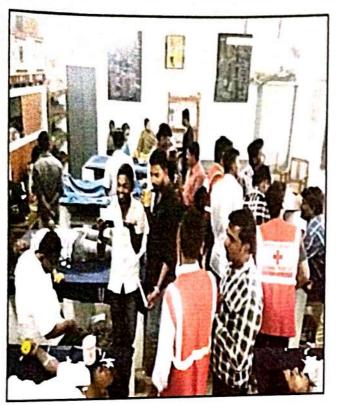

Date: 12.02.2020

Name of the Programme: Blood donation camp

Number of Students participated: 300

Detailed Report: blood donated members:92

Date: 13.02.2020

Name of the Programme: Blood group determination

Number of Students participated: 80

**Detailed Report:** 

A Programme was conducted on 13.02.2020 to determine the blood group of the staff and students of the college. A total of 80 members blood group was determined by RRC Coordinator and RRC volunteers.