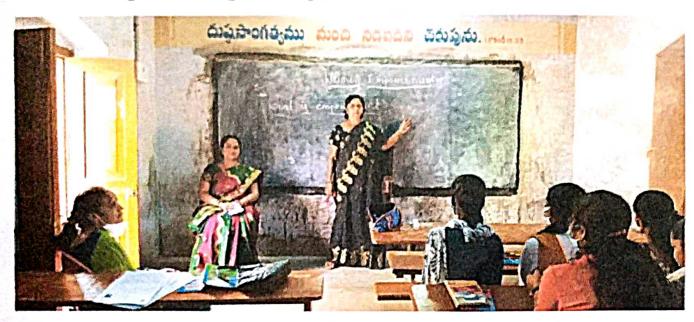

#### **CELEBRATION OF NATIONAL INTEGRATION DAY**

Women empowerment cell celebrated the birth anniversary of Indira Gandhi known as NATIONAL INTEGRATION DAY on 19-11-2022

The principal DR R .Madhuri explained dynamic qualities of first women prime minister Smt Indira Gandhi