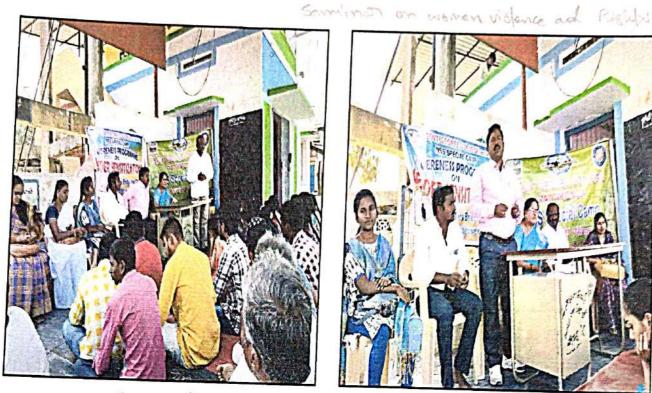

## Counselling session on anti ragging

Women empowerment cell conducted a counselling session on anti ragging, The principal Dr R. Madhuri women empowerment cell coordinator Dr K.G.Neerajakshi and chief guest Suma, police constable, chemistry lecturer p. Kalavathi, other staff members and students have participated in this program on 22-01-2023.