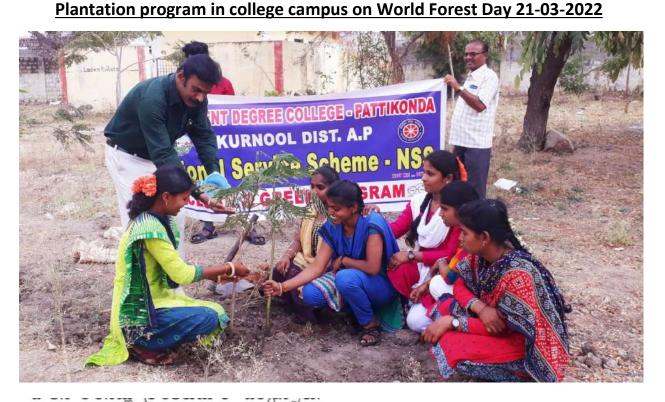

### Savithri Bai pule Jayanthi (2021-2022)

Women Empowerment cell conducted" Savithri Bai pule jayanthi". The Principal Dr R.Madhuri, Women Empowerment cell co-ordinator Dr K.G Neerajakshi, other women staff members and students have participated in this programme. Students aquired knowledge about gender sensitization, women role in education on 03-01-2022..