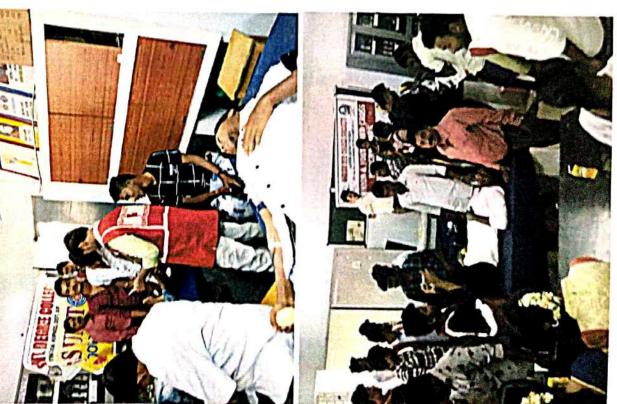

Date: 12.02.2020

Name of the Programme: Blood donation camp

Number of Students participated: 300

Detailed Report: blood donated members:92

Date: 13.02.2020

Name of the Programme: Blood group determination

Number of Students participated: 80

**Detailed Report:** 

A Programme was conducted on 13.02.2020 to determine the blood group of the staff and students of the college. A total of 80 members blood group was determined by RRC Coordinator and RRC volunteers.