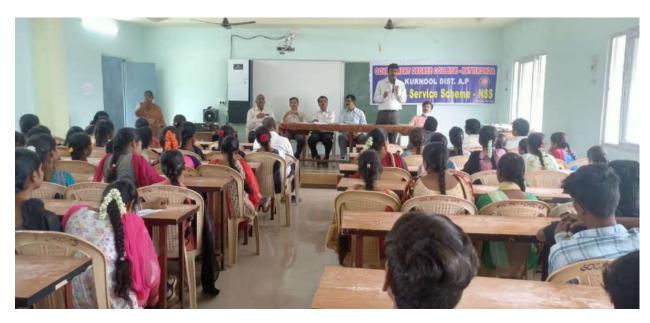

## Sports day celebration on the eve of Kishori

#### Vikasam(2018-2019)

Women empowerment cell conducted sports competitionson the eve of Kishori vikasam. principal Dr B. Purushottam Reddy, women empowerment cell coordinator G. Indira Devi, other staff members and students have participated in this program on 03/01/2018.