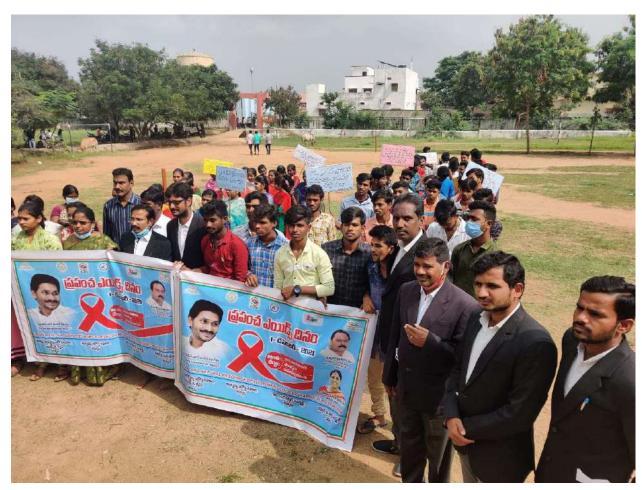

Date: 11.02.2020

Name of the Programme: Awareness programme on HIV/AIDS

Number of Students participated: 150

Detailed Report:

An awareness Programme on HIV/AIDS was conducted on 11.02.2020 .Master trainee DrS.Shamshad , DAPCU member Mr Giri Babu, and Positive speaker V.Bhuvaneswari attended and created awareness among students about HIV/AIDS with the help of videos Positive speaker's own lifes tragedy is an eye opener for all the students. The programme created intrest and awareness about HIV/AIDS among degree students.