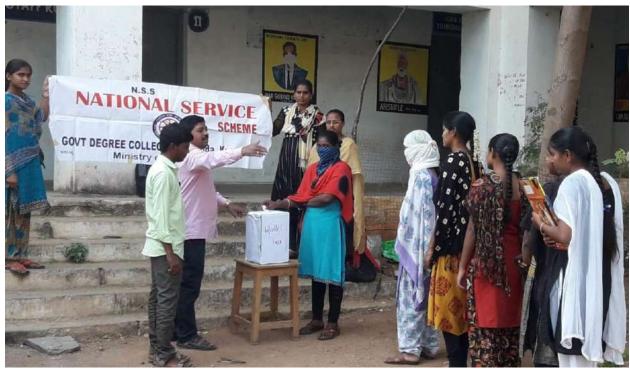

Date: 12.02.2020

Name of the Programme: Blood donation camp

Number of Students participated: 300

Detailed Report: blood donated members:92

Date: 13.02.2020

Name of the Programme: Blood group determination

Number of Students participated: 80

**Detailed Report:** 

A Programme was conducted on 13.02.2020 to determine the blood group of the staff and students of the college. A total of 80 members blood group was determined by RRC Coordinator and RRC volunteers.