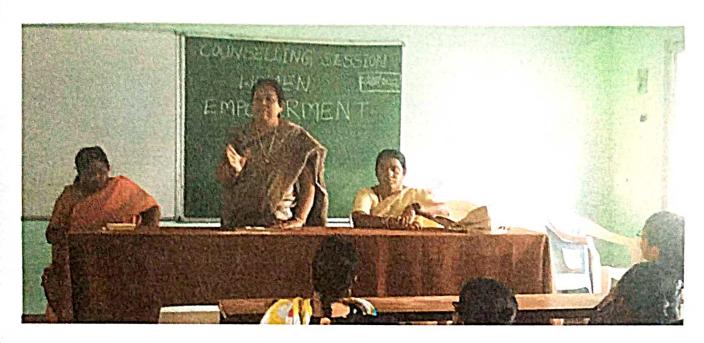

#### AWARENESS PROGRAMME ON HEALTH AND HYGIENE

Women Empowerment cell conducted a programme on "HEALTH AND HYGIENE(COUNCELLING SESSION)". Principal Dr R. Madhuri, Women Empowerment cell Coordinator Dr K.G Neerajakshi other staff members and students have participated in this programme. The principal madam advised the students to take leafy vegetables to keep their health in good condition and keep their surroundings clean on 03-04-2022.

The principal madam delivered speech on health and hygiene

PATTIKONDA-518 380.

Kumool Dist. A.P.

Dr. R. MADHURI, M.Sc., M.Ph.M., Ph.S.
PRINCIPAL
Government Degree Colle. 3
PATTIKONDA., Kurnool Dist., A.

Date: 04-05-2022