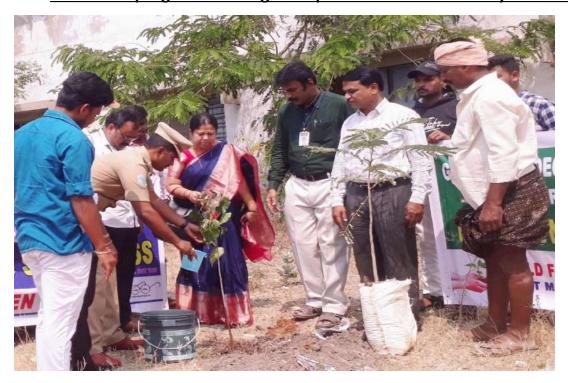

### Savithri Bai pule Jayanthi (2021-2022)

Women Empowerment cell conducted" Savithri Bai pule jayanthi". The Principal Dr R.Madhuri, Women Empowerment cell co-ordinator Dr K.G Neerajakshi, other women staff members and students have participated in this programme. Students aquired knowledge about gender sensitization, women role in education on 03-01-2022..