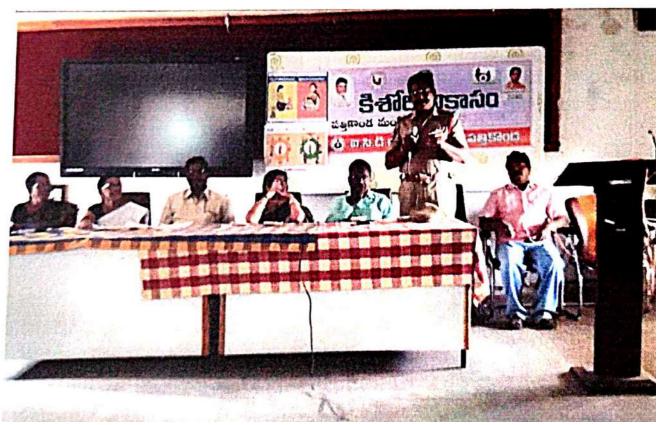

## Counselling session on health and hygiene

Women empowerment cell conducted a counselling session on health and hygiene, principle Dr B. Purushottam Reddy, women empowerment cell coordinator G. Indira Devi chiefguest Dr.Harishkumar, other staff members and students have participated in this program on 23-10-2018.