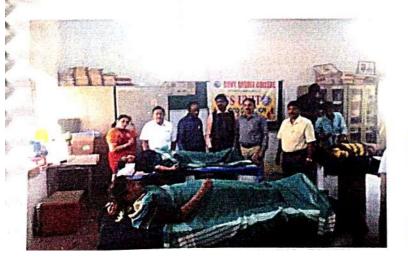

Date: 12.02.2020

Name of the Programme: Blood donation camp

Number of Students participated: 300

Detailed Report: blood donated members:92

Date: 13.02.2020

Name of the Programme: Blood group determination

Number of Students participated: 80

**Detailed Report:** 

A Programme was conducted on 13.02.2020 to determine the blood group of the staff and students of the college. A total of 80 members blood group was determined by RRC Coordinator and RRC volunteers.