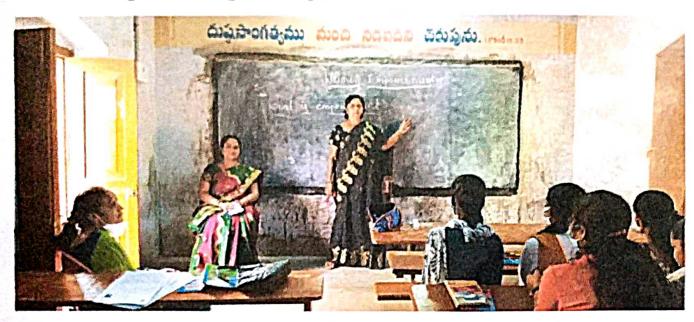

#### THE CELEBRATION OF INTERNATIONAL WOMENS DAY

Women Empowerment cell organised "INTERNATIONAL WOMENS DAY" on 8-3-2022. Principal Dr R.Madhuri, Women Empowerment cell co-ordinator Dr K.G Neerajakshi, other staff members and students have participated in this programme. The Chiefguest Smt Divya (Junior civil judge) had delivered speech on Women role in different fields.

The ChiefguestSmt DivyaJunior civil judge addressing girl students

GOVT. Langue COLLEGE PATTIKONDA-518 380. Kumool Dist. A.P.

Dr. R. MADHURI, M.S., MANNE PRINCIPAL PRINCIPAL Government Degree Collect PATTIKONDA., Kurnool Dist.,