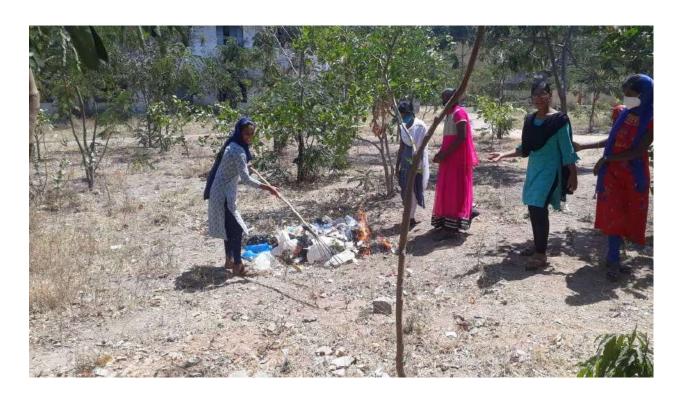

#### AWARENESS PROGRAMME ON HEALTH AND HYGIENE

Women Empowerment cell conducted a programme on "HEALTH AND HYGIENE(COUNCELLING SESSION)". Principal Dr R. Madhuri, Women Empowerment cell Coordinator Dr K.G Neerajakshi other staff members and students have participated in this programme. The principal madam advised the students to take leafy vegetables to keep their health in good condition and keep their surroundings clean on 03-04-2022.

The principal madam delivered speech on health and hygiene

PATTIKONDA-518 380.

Kumool Dist. A.P.

Dr. R. MADHURI, M.Sc., M.Ph.M., Ph.S.
PRINCIPAL
Government Degree Colle. 3
PATTIKONDA., Kurnool Dist., A.

Date: 04-05-2022