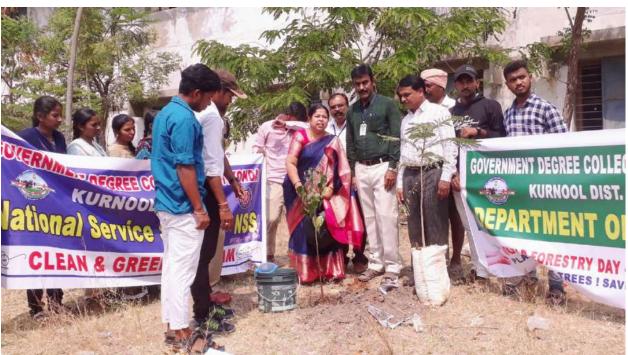

### Savithri Bai pule Jayanthi (2021-2022)

Women Empowerment cell conducted" Savithri Bai pule jayanthi". The Principal Dr R.Madhuri, Women Empowerment cell co-ordinator Dr K.G Neerajakshi, other women staff members and students have participated in this programme. Students aquired knowledge about gender sensitization, women role in education on 03-01-2022..