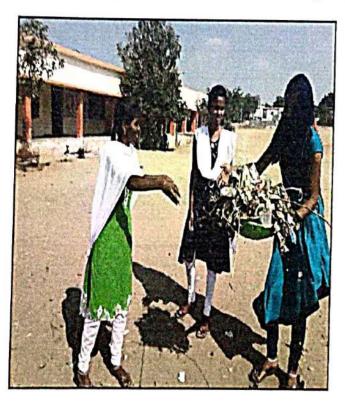

## Sports day celebration on the eve of Kishori

#### Vikasam(2018-2019)

Women empowerment cell conducted sports competitionson the eve of Kishori vikasam. principal Dr B. Purushottam Reddy, women empowerment cell coordinator G. Indira Devi, other staff members and students have participated in this program on 03/01/2018.