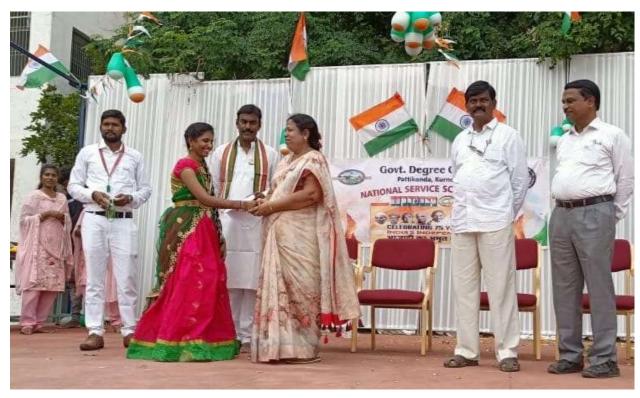

#### THE CELEBRATION OF INTERNATIONAL WOMENS DAY

Women Empowerment cell organised "INTERNATIONAL WOMENS DAY" on 8-3-2022. Principal Dr R.Madhuri, Women Empowerment cell co-ordinator Dr K.G Neerajakshi, other staff members and students have participated in this programme. The Chiefguest Smt Divya (Junior civil judge) had delivered speech on Women role in different fields.

The ChiefguestSmt DivyaJunior civil judge addressing girl students

GOVT. Langue COLLEGE PATTIKONDA-518 380. Kumool Dist. A.P.

Dr. R. MADHURI, M.S., MANNE PRINCIPAL PRINCIPAL Government Degree Collect PATTIKONDA., Kurnool Dist.,