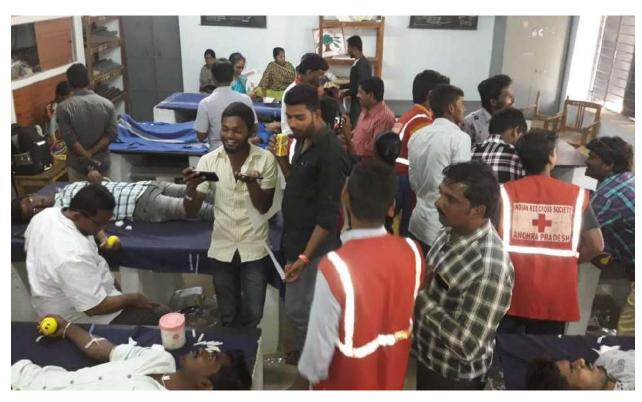

Date: 12.02.2020

Name of the Programme: Blood donation camp

Number of Students participated: 300

Detailed Report: blood donated members:92

Date: 13.02.2020

Name of the Programme: Blood group determination

Number of Students participated: 80

**Detailed Report:** 

A Programme was conducted on 13.02.2020 to determine the blood group of the staff and students of the college. A total of 80 members blood group was determined by RRC Coordinator and RRC volunteers.