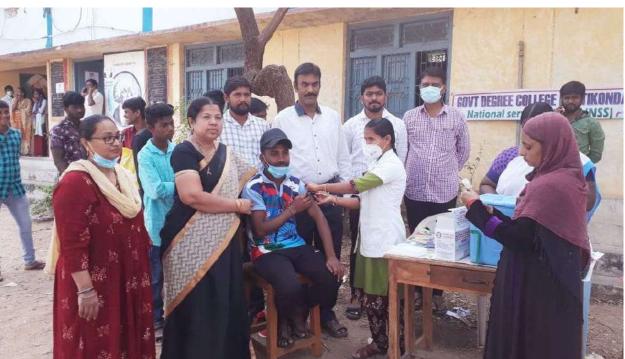

Date: 12.02.2020

Name of the Programme: Blood donation camp

Number of Students participated: 300

Detailed Report: blood donated members:92

Date: 13.02.2020

Name of the Programme: Blood group determination

Number of Students participated: 80

**Detailed Report:** 

A Programme was conducted on 13.02.2020 to determine the blood group of the staff and students of the college. A total of 80 members blood group was determined by RRC Coordinator and RRC volunteers.