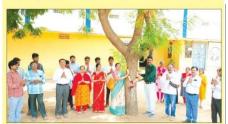

## Sports day celebration on the eve of Kishori

#### Vikasam(2018-2019)

Women empowerment cell conducted sports competitionson the eve of Kishori vikasam. principal Dr B. Purushottam Reddy, women empowerment cell coordinator G. Indira Devi, other staff members and students have participated in this program on 03/01/2018.