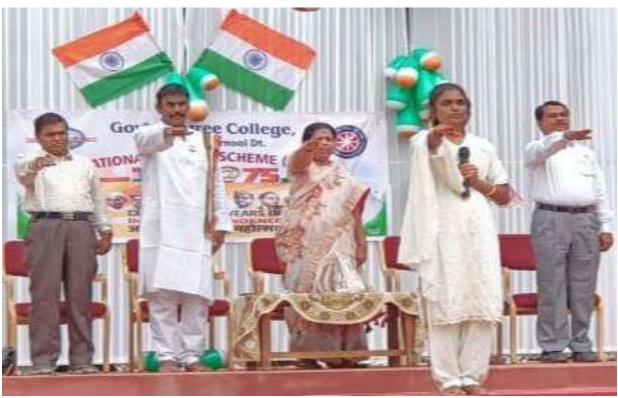

#### AWARENESS PROGRAMME ON HEALTH AND HYGIENE

Women Empowerment cell conducted a programme on "HEALTH AND HYGIENE(COUNCELLING SESSION)". Principal Dr R. Madhuri, Women Empowerment cell Coordinator Dr K.G Neerajakshi other staff members and students have participated in this programme. The principal madam advised the students to take leafy vegetables to keep their health in good condition and keep their surroundings clean on 03-04-2022.

The principal madam delivered speech on health and hygiene

PATTIKONDA-518 380.

Kumool Dist. A.P.

Dr. R. MADHURI, M.Sc., M.Ph.M., Ph.S.
PRINCIPAL
Government Degree Colle. 3
PATTIKONDA., Kurnool Dist., A.

Date: 04-05-2022